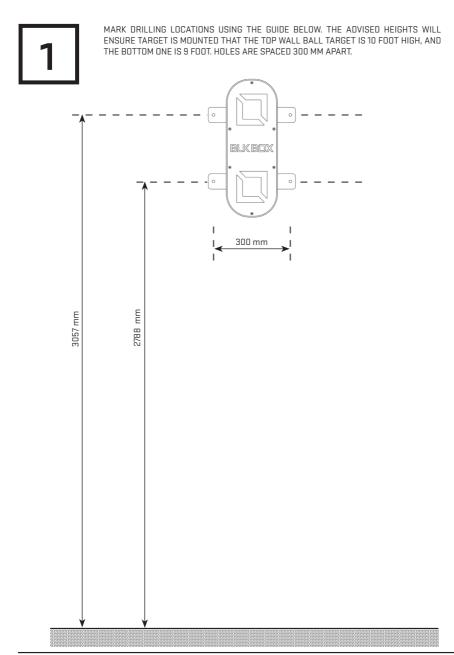

# **INSTALL**ATION

BLK BIX #MADEINBELFAST

2

BOLT 10TY WALL BALL TARGET (21-0224-0A) TO THE WALL USING 40TY SLEEVE ANCHOR BOLTS (10-0031) AND 40TY M10 WASHERS (10-0019) DRILL HOLES AND MOUNT USING GUIDE AS SHOWN BELOW, TIGHTEN TO SPECIFIED TORQUE.