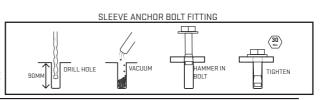

- -DRILL 10MM HOLE IN WALL, 90MM DEEP USING PLATE AS A GUIDE.
- -VACUUM OUT THE DUST.
- -HAMMER SLEEVE ANCHOR INTO THE HOLE.
- -TIGHTEN SLEEVE ANCHOR TO SPECIFIED TORQUE USING 13MM SPANNER.