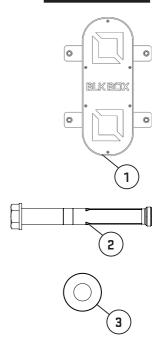

### TOOLS REQUIRED

| No. | Name                    | SKU        | QΤΥ |
|-----|-------------------------|------------|-----|
| 1   | WALL BALL<br>TARGET     | 21-0224-0A | 2   |
| 2   | M10X80 SLEEVE<br>ANCHOR | 10-0031    | 4   |
| 3   | M10 FLAT<br>WASHER      | 10-0019    | 4   |

## **PARTS & ATTACHMENTS**

BLK BOX #MADEINBELFAST

# **INSTALL**ATION

BLK BIX #MADEINBELFAST

2

BOLT 10TY WALL BALL TARGET (21-0224-0A) TO THE WALL USING 40TY SLEEVE ANCHOR BOLTS (10-0031) AND 40TY M10 WASHERS (10-0019) DRILL HOLES AND MOUNT USING GUIDE AS SHOWN BELOW, TIGHTEN TO SPECIFIED TORQUE.