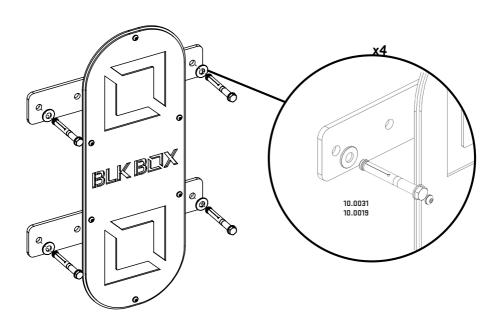

# **INSTALL**ATION

BLK BIX #MADEINBELFAST

2

BOLT 10TY WALL BALL TARGET (21-0224-0A) TO THE WALL USING 40TY SLEEVE ANCHOR BOLTS (10-0031) AND 40TY M10 WASHERS (10-0019) DRILL HOLES AND MOUNT USING GUIDE AS SHOWN BELOW, TIGHTEN TO SPECIFIED TORQUE.