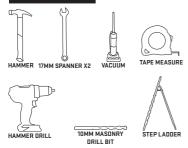

#### **WARNING**

SERIOUS OR FATAL INJURIES MAY OCCUR FROM INCORRECTLY ASSEMBLED EQUIPMENT. ALWAYS ENSURE BOLTS ARE TIGHTENED CORRECTLY AND ALL PARTS ARE LEVEL AND PLUMB. TO FURTHER REDUCE RISK OF INJURIES OR DEATH PLEASE USE OUR SUGGESTED TOOLS AND PERSONAL PROTECTIVE EQUIPMENT (PPE). INVESUGGEST THAT A MINIMUM OF THREE PEOPLE ARE INVOLVED IN THE ASSEMBLY OF THIS PRODUCT. EACH PERSON SHOULD BE EQUIPPED WITH SAFETY GLASSES, STEEL TOE CAP BOOTS AND EAR PLUGS.

- -DRILL 10MM HOLE IN WALL, 90MM DEEP USING PLATE AS A GUIDE.
- -VACUUM OUT THE DUST.
- -HAMMER SLEEVE ANCHOR INTO THE HOLE.
- -TIGHTEN SLEEVE ANCHOR TO SPECIFIED TORQUE USING 13MM SPANNER.