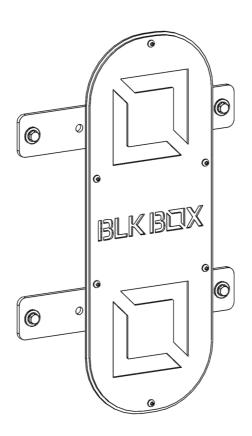

#### PRODUCT SPECIFICATION

NOTE: PLEASE READ ALL THE INSTRUCTIONS CAREFULLY BEFORE ASSEMBLING THIS PRODUCT.

PRODUCT WEIGHT

6.7kg

DIMENSIONS

72mm x 340mm x 540mm

BLK BIX #MADEINBELFAST