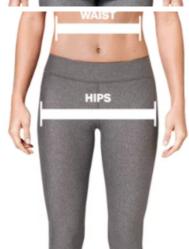

|                          | Size [UK] | Waist (in)  | Hip (in)    |
|--------------------------|-----------|-------------|-------------|
| [9                       | XS        | 23 - 25     | 33 - 35     |
| Women's Bottoms [Inches] | S         | 25.5 - 27.5 | 35.5 - 37.5 |
| Bottoms                  | М         | 28 - 30     | 38 - 40     |
| Nomen's                  | L         | 30.5 - 32.5 | 40.5 - 42.5 |
|                          | XL        | 33 - 35     | 43 - 45     |
|                          | XXL       | 36 - 38     | 46 - 48     |

| WAIST | Measure around your natural waistline—<br>right above your hips. Be careful not to<br>squeeze too tight to allow a little give.       |  |
|-------|---------------------------------------------------------------------------------------------------------------------------------------|--|
| HIPS  | With your feet together, measure around<br>the fullest part of your hips to ensure<br>you'll have enough room to move<br>comfortably. |  |