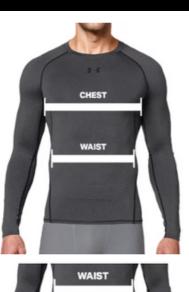

Men's Tops [Inches]

| Size [UK] | Chest   | Waist       |
|-----------|---------|-------------|
| XS        | 30 - 32 | 26.5 - 27.5 |
| S         | 34 - 36 | 28 - 29     |
| М         | 38 - 40 | 30 - 32     |
| L         | 42 - 44 | 34 - 36     |
| XL        | 46 - 48 | 38 - 40     |
| XXL       | 50 - 52 | 42 - 44     |

Men's Tops

**Men's Bottoms** 

**Women's Tops** 

**Women's Bottoms** 

| CHEST | Place the tape measure under your arms<br>at the fullest part of your chest, wrap<br>around your body until your fingers meet<br>and mark the measurement |
|-------|-----------------------------------------------------------------------------------------------------------------------------------------------------------|
| WAIST | Measure around your natural waistline—<br>right above your hips. Be careful not to<br>squeeze too tight to allow a little give.                           |