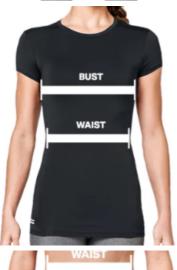

Women's Tops [Inches]

| Size [UK] | Waist (in)  | Hip (in)    |
|-----------|-------------|-------------|
| XS        | 31 - 33     | 23 - 25     |
| S         | 33.5 - 35.5 | 25.5 - 27.5 |
| М         | 36 - 38     | 28 - 30     |
| L         | 38.5 - 40.5 | 30.5 - 32.5 |
| XL        | 41 - 43     | 33 - 35     |
| XXL       | 44 - 46     | 36 - 38     |

| BUST  | Place the tape measure under your arms<br>at the fullest part of your chest, wrap<br>around your body until your fingers meet<br>and mark the measurement. |  |
|-------|------------------------------------------------------------------------------------------------------------------------------------------------------------|--|
| WAIST | Measure around your natural waistline—<br>right above your hips. Be careful not to<br>squeeze too tight to allow a little give.                            |  |