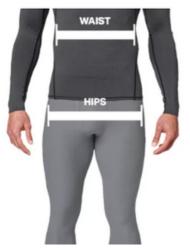

| Size [UK] | Waist       | Hip       |
|-----------|-------------|-----------|
| XS        | 26.5 - 27.5 | 32 - 33   |
| S         | 28 - 29     | 34 - 35.5 |
| М         | 30 - 32     | 37 - 38.5 |
| L         | 34 - 36     | 40 - 42.5 |
| XL        | 38 - 40     | 44 - 46   |
| XXL       | 42 - 44     | 48 - 50   |

| WAIST | Measure around your natural waistline—<br>right above your hips. Be careful not to<br>squeeze too tight to allow a little give.       |  |
|-------|---------------------------------------------------------------------------------------------------------------------------------------|--|
| HIPS  | With your feet together, measure around<br>the fullest part of your hips to ensure<br>you'll have enough room to move<br>comfortably. |  |