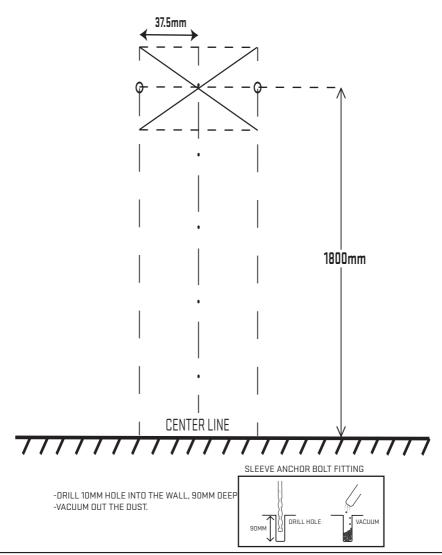

## **INSTALLATION**

MEASURE, MARK AND DRILL HOLES USING GUIDES PROVIDED.

2

MOUNT THE SINGLE BARBELL HOLDER (20-0070) TO THE WALL USING SLEEVE ANCHORS (10-0031) AND WASHERS (10-0019) AS SHOWN IN THE GUIDE BELOW. TIGHTEN BOLTS TO SPECIFIED TORQUE.

-HAMMER SLEEVE ANCHOR INTO THE HOLE. -TIGHTEN SLEEVE ANCHOR TO SPECIFIED TORQUE USING 13MM SPANNER.

#### SLEEVE ANCHOR BOLT FITTING