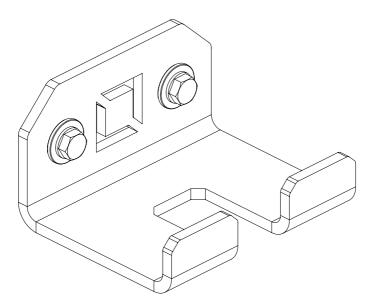

| No. | Name                  | SKU     | QTΥ |
|-----|-----------------------|---------|-----|
| 1   | SINGLE BARBELL HOLDER | 20-0070 | 1   |
| 2   | M10X80 SLEEVE ANCHOR  | 10-0031 | 2   |
| 3   | M10 FLAT WASHER       | 10-0019 | 2   |

### PARTS & ATTACHMENTS

## **INSTALLATION**

MEASURE, MARK AND DRILL HOLES USING GUIDES PROVIDED.

2

MOUNT THE SINGLE BARBELL HOLDER (20-0070) TO THE WALL USING SLEEVE ANCHORS (10-0031) AND WASHERS (10-0019) AS SHOWN IN THE GUIDE BELOW. TIGHTEN BOLTS TO SPECIFIED TORQUE.