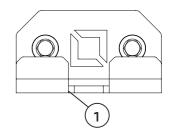

| No. | Name                  | SKU     | QTΥ |
|-----|-----------------------|---------|-----|
| 1   | SINGLE BARBELL HOLDER | 20-0070 | 1   |
| 2   | M10X80 SLEEVE ANCHOR  | 10-0031 | 2   |
| 3   | M10 FLAT WASHER       | 10-0019 | 2   |

## **INSTALLATION**

MEASURE, MARK AND DRILL HOLES USING GUIDES PROVIDED.

2

MOUNT THE SINGLE BARBELL HOLDER (20-0070) TO THE WALL USING SLEEVE ANCHORS (10-0031) AND WASHERS (10-0019) AS SHOWN IN THE GUIDE BELOW. TIGHTEN BOLTS TO SPECIFIED TORQUE.