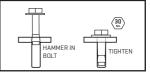

-HAMMER SLEEVE ANCHOR INTO THE HOLE. -TIGHTEN SLEEVE ANCHOR TO SPECIFIED TORQUE USING 13MM SPANNER.

#### SLEEVE ANCHOR BOLT FITTING