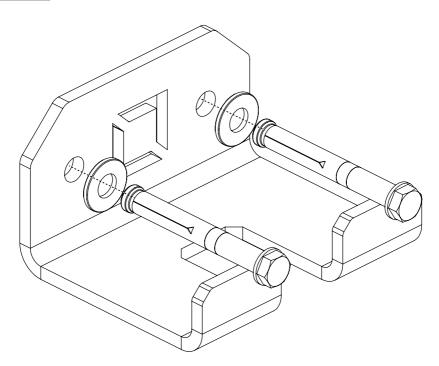

| No. | Name                  | SKU     | QTΥ |
|-----|-----------------------|---------|-----|
| 1   | SINGLE BARBELL HOLDER | 20-0070 | 1   |
| 2   | M10X80 SLEEVE ANCHOR  | 10-0031 | 2   |
| 3   | M10 FLAT WASHER       | 10-0019 | 2   |

### PARTS & ATTACHMENTS

## **INSTALLATION**

MEASURE, MARK AND DRILL HOLES USING GUIDES PROVIDED.

2

MOUNT THE SINGLE BARBELL HOLDER (20-0070) TO THE WALL USING SLEEVE ANCHORS (10-0031) AND WASHERS (10-0019) AS SHOWN IN THE GUIDE BELOW. TIGHTEN BOLTS TO SPECIFIED TORQUE.