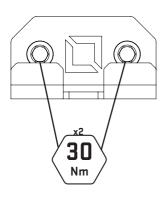

THIS SYMBOL IS AN INDICATION OF THE RECOMMENDED TORQUE EACH BOLT SHOULD BE TIGHTENED TO. THIS VALUE WILL BE DEPENDENT ON THE BOLT TYPE. PLEASE HAND TIGHTEN ALL BOLTS UNTIL YOU SEE THIS SYMBOL.

MM MASONR' DRILL BIT

## **INSTALLATION**

MEASURE, MARK AND DRILL HOLES USING GUIDES PROVIDED.

2

MOUNT THE SINGLE BARBELL HOLDER (20-0070) TO THE WALL USING SLEEVE ANCHORS (10-0031) AND WASHERS (10-0019) AS SHOWN IN THE GUIDE BELOW. TIGHTEN BOLTS TO SPECIFIED TORQUE.