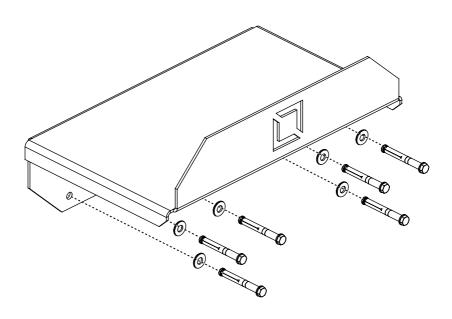

# **PARTS & ATTACHMENTS**

BLK BOX #MADEINBELFAST

## **INSTALLATION**

-DRILL 10MM HOLE INTO THE WALL, 90MM DEEP -VACUUM OUT THE DUST.

BLK BIX #MADEINBELFAST

2

ATTACH SANDBAG STORAGE (20-0068) TO THE WALL USING SLEEVE ANCHORS (10-0031) AS SHOWN.

TIGHTEN ALL BOLTS TO SPECIFIED TORQUE.