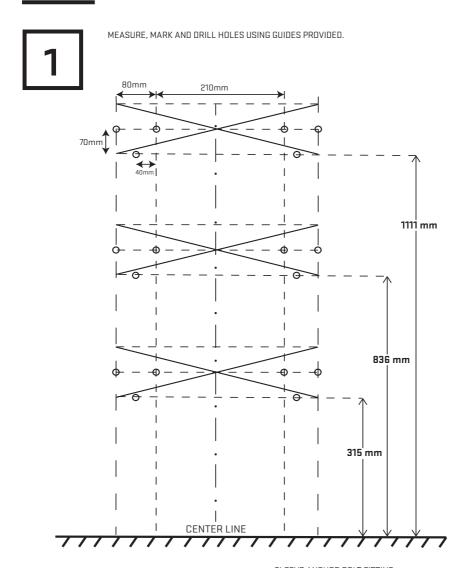

## **INSTALLATION**

-DRILL 10MM HOLE INTO THE WALL, 90MM DEEP -VACUUM OUT THE DUST.

BLK BIX #MADEINBELFAST

2

ATTACH SANDBAG STORAGE (20-0068) TO THE WALL USING SLEEVE ANCHORS (10-0031) AS SHOWN.

TIGHTEN ALL BOLTS TO SPECIFIED TORQUE.