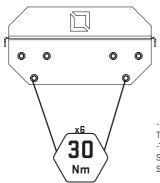

THIS SYMBOL IS AN INDICATION OF THE RECOMMENDED TORQUE EACH BOLT SHOULD BE TIGHTENED TO. THIS VALUE WILL BE DEPENDENT ON THE BOLT TYPE. PLEASE HAND TIGHTEN ALL BOLTS UNTIL YOU SEE THIS SYMBOL.

## **INSTALLATION**

-DRILL 10MM HOLE INTO THE WALL, 90MM DEEP -VACUUM OUT THE DUST.

BLK BIX #MADEINBELFAST

2

ATTACH SANDBAG STORAGE (20-0068) TO THE WALL USING SLEEVE ANCHORS (10-0031) AS SHOWN.

TIGHTEN ALL BOLTS TO SPECIFIED TORQUE.