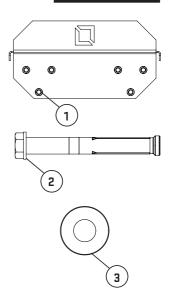

#### TOOLS REQUIRED

| No. | Name                 | SKU     | ŌΤΥ |
|-----|----------------------|---------|-----|
| 1   | WM SANDBAG STORAE    | 20-0068 | 1   |
| 2   | M10X80 SLEEVE ANCHOR | 10-0031 | 6   |
| 3   | M10 FLAT WASHER      | 10-0019 | 6   |

# **PARTS & ATTACHMENTS**

BLK BOX #MADEINBELFAST