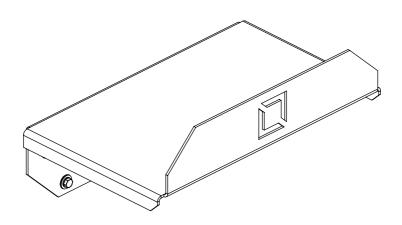

# **PARTS & ATTACHMENTS**

BLK BOX #MADEINBELFAST

## **INSTALLATION**

-DRILL 10MM HOLE INTO THE WALL, 90MM DEEP -VACUUM OUT THE DUST.

BLK BIX #MADEINBELFAST

2

ATTACH SANDBAG STORAGE (20-0068) TO THE WALL USING SLEEVE ANCHORS (10-0031) AS SHOWN.

TIGHTEN ALL BOLTS TO SPECIFIED TORQUE.