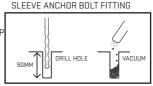

## **INSTALLATION**

-DRILL 10MM HOLE INTO THE WALL, 90MM DEEP -VACUUM OUT THE DUST.

BLK BIX #MADEINBELFAST

2

ATTACH SANDBAG STORAGE (20-0068) TO THE WALL USING SLEEVE ANCHORS (10-0031) AS SHOWN.

TIGHTEN ALL BOLTS TO SPECIFIED TORQUE.

-HAMMER SLEEVE ANCHOR INTO THE HOLE. -TIGHTEN SLEEVE ANCHOR TO SPECIFIED TORQUE USING 13MM SPANNER.

BLK BUX