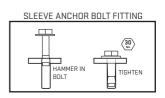

## **INSTALLATION**

-DRILL 10MM HOLE INTO THE WALL, 90MM DEEP -VACUUM OUT THE DUST.

BLK BIX #MADEINBELFAST

2

ATTACH SANDBAG STORAGE (20-0068) TO THE WALL USING SLEEVE ANCHORS (10-0031) AS SHOWN.

TIGHTEN ALL BOLTS TO SPECIFIED TORQUE.

-HAMMER SLEEVE ANCHOR INTO THE HOLE. -TIGHTEN SLEEVE ANCHOR TO SPECIFIED TORQUE USING 13MM SPANNER.

BLK BUX