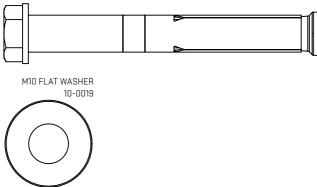

THIS SYMBOL IS AN INDICATION OF THE RECOMMENDED TORQUE EACH BOLT SHOULD BE TIGHTENED TO. THIS VALUE WILL BE DEPENDENT ON THE BOLT TYPE. PLEASE HAND TIGHTEN ALL BOLTS UNTIL YOU SEE THIS SYMBOL.

| No. | Name                    | SKU     | QTΥ |
|-----|-------------------------|---------|-----|
| 1   | ROPE ANCHOR             | 21-0249 | 1   |
| 2   | M10X80 SLEEVE<br>ANCHOR | 10-0031 | 4   |
| 3   | M10 FLAT<br>WASHER      | 10-0019 | 4   |

## **<u>1:1 SCALE</u>** FASTENERS

M10x80 SLEEVE ANCHOR 10-0031

FOR TERMS AND CONDITIONS VISIT OUR WEBSITE AT www.blkboxfitness.com/pages/terms-conditions

GET IN TOUCH TEL: 028 9045 4123 EMAIL: info@blkboxfitness.com