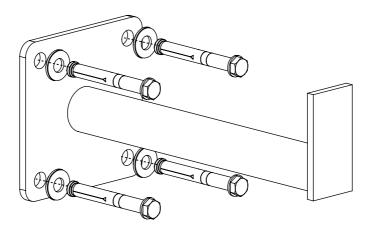

THIS SYMBOL IS AN INDICATION OF THE RECOMMENDED TORQUE EACH BOLT SHOULD BE TIGHTENED TO. THIS VALUE WILL BE DEPENDENT ON THE BOLT TYPE. PLEASE HAND TIGHTEN ALL BOLTS UNTIL YOU SEE THIS SYMBOL.

| No. | Name                    | SKU     | QTΥ |
|-----|-------------------------|---------|-----|
| 1   | ROPE ANCHOR             | 21-0249 | 1   |
| 2   | M10X80 SLEEVE<br>ANCHOR | 10-0031 | 4   |
| 3   | M10 FLAT<br>WASHER      | 10-0019 | 4   |

#### **INSTALLATION**

MEASURE, MARK AND DRILL HOLES USING GUIDES PROVIDED.

2

ATTACH ROPE STORAGE HOOK (21-0249) TO THE WALL USING SLEEVE ANCHORS (10-0031) AND WASHERS (10-0019) AS SHOWN. TIGHTEN ALL SLEEVE ANCHORS TO SPECIFIED TORQUE.