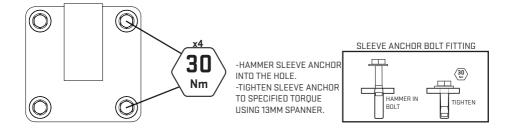

THIS SYMBOL IS AN INDICATION OF THE RECOMMENDED TORQUE EACH BOLT SHOULD BE TIGHTENED TO. THIS VALUE WILL BE DEPENDENT ON THE BOLT TYPE. PLEASE HAND TIGHTEN ALL BOLTS UNTIL YOU SEE THIS SYMBOL.

| No. | Name                    | SKU     | QTΥ |
|-----|-------------------------|---------|-----|
| 1   | ROPE ANCHOR             | 21-0249 | 1   |
| 2   | M10X80 SLEEVE<br>ANCHOR | 10-0031 | 4   |
| 3   | M10 FLAT<br>WASHER      | 10-0019 | 4   |

#### **INSTALLATION**

MEASURE, MARK AND DRILL HOLES USING GUIDES PROVIDED.

2

ATTACH ROPE STORAGE HOOK (21-0249) TO THE WALL USING SLEEVE ANCHORS (10-0031) AND WASHERS (10-0019) AS SHOWN. TIGHTEN ALL SLEEVE ANCHORS TO SPECIFIED TORQUE.