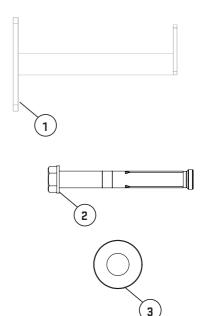

THIS SYMBOL IS AN INDICATION OF THE RECOMMENDED TORQUE EACH BOLT SHOULD BE TIGHTENED TO. THIS VALUE WILL BE DEPENDENT ON THE BOLT TYPE. PLEASE HAND TIGHTEN ALL BOLTS UNTIL YOU SEE THIS SYMBOL.

| No. | Name                    | SKU     | QTΥ |
|-----|-------------------------|---------|-----|
| 1   | ROPE ANCHOR             | 21-0249 | 1   |
| 2   | M10X80 SLEEVE<br>ANCHOR | 10-0031 | 4   |
| 3   | M10 FLAT<br>WASHER      | 10-0019 | 4   |

#### PARTS & ATTACHMENTS