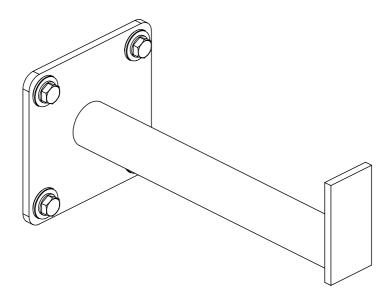

# BLK BOX ROPE STORAGE HOOK

#### PRODUCT SPECIFICATION

| NOTE : PLEASE READ ALL THE INSTRUCTIONS   |
|-------------------------------------------|
| CAREFULLY BEFORE ASSEMBLING THIS PRODUCT. |

| PRODUCT WEIGHT | - | Зkg                   |
|----------------|---|-----------------------|
| DIMENSIONS     | - | 264mm x 150mm x 150mm |

#### **INSTALLATION**

MEASURE, MARK AND DRILL HOLES USING GUIDES PROVIDED.

2

ATTACH ROPE STORAGE HOOK (21-0249) TO THE WALL USING SLEEVE ANCHORS (10-0031) AND WASHERS (10-0019) AS SHOWN. TIGHTEN ALL SLEEVE ANCHORS TO SPECIFIED TORQUE.