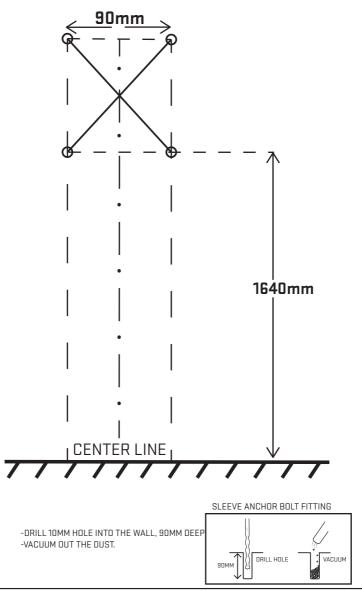

#### **INSTALLATION**

MEASURE, MARK AND DRILL HOLES USING GUIDES PROVIDED.

2

ATTACH ROPE STORAGE HOOK (21-0249) TO THE WALL USING SLEEVE ANCHORS (10-0031) AND WASHERS (10-0019) AS SHOWN. TIGHTEN ALL SLEEVE ANCHORS TO SPECIFIED TORQUE.