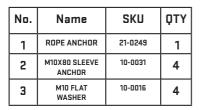

& QUICK START GUIDE

DIMENSIONS

264mm x 150mm x 150mm

NOTE: PLEASE READ ALL THE INSTRUCTIONS CAREFULLY BEFORE ASSEMBLING THIS PRODUCT.

BLK BIX #MADEINBELFAST

## **WARNING**

SERIOUS OR FATAL INJURIES MAY OCCUR FROM INCORRECTLY ASSEMBLED EQUIPMENT. ALWAYS ENSURE BOLTS ARE TIGHTENED CORRECTLY AND ALL PARTS ARE LEVEL AND PLUMB. TO FURTHER REDUCE RISK OF INJURIES OR DEATH PLEASE USE OUR SUGGESTED TOOLS AND PERSONAL PROTECTIVE EQUIPMENT (PPE) INVESTIGATED TO THE ASSEMBLY OF THIS PRODUCT. EACH PERSON SHOULD BE EQUIPPED WITH SAFETY GLASSES, STEEL TOE CAP BOOTS AND EAR PLUGS.

THIS SYMBOL IS AN INDICATION OF THE RECOMMENDED TORQUE EACH BOLT SHOULD BE TIGHTENED TO. THIS VALUE WILL BE DEPENDENT ON THE BOLT TYPE. PLEASE HAND TIGHTEN ALL BOLTS UNTIL YOU SEE THIS SYMBOL.



#### TOOLS REQUIRED





## **PARTS & ATTACHMENTS**







BLK BOX #MADEINBELFAST

# **INSTALL**ATION



MEASURE, MARK AND DRILL HOLES USING GUIDES PROVIDED.



-DRILL 10MM HOLE INTO THE WALL, 90MM DEEP -VACUUM OUT THE DUST.



2

ATTACH ROPE STORAGE HOOK TO THE WALL USING BOLTS AS SHOWN. TIGHTEN ALL BOLTS TO SPECIFIED TORQUE.





BLK BIX #MADEINBELFAST

# 1:1 SCALE FASTENERS





FOR TERMS AND CONDITIONS VISIT OUR WEBSITE AT www.blkboxfitness.com/pages/terms-conditions

GET IN TOUCH

TEL: 028 9045 4123

EMAIL: info@blkboxfitness.com

DISCOVER MORE AT: www.blkboxfitness.com

BLK BDX #MADEINBELFAST