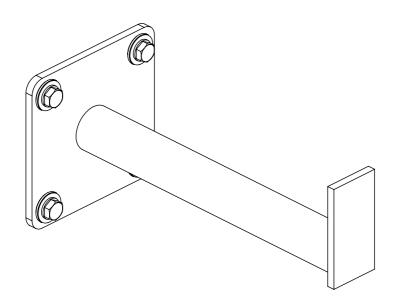

## **PARTS & ATTACHMENTS**

BLK BOX #MADEINBELFAST

# **INSTALL**ATION

MEASURE, MARK AND DRILL HOLES USING GUIDES PROVIDED.

-DRILL 10MM HOLE INTO THE WALL, 90MM DEEP -VACUUM OUT THE DUST.

2

ATTACH ROPE STORAGE HOOK TO THE WALL USING BOLTS AS SHOWN. TIGHTEN ALL BOLTS TO SPECIFIED TORQUE.