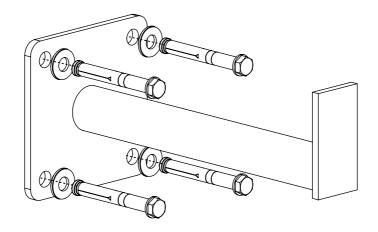

## **PARTS & ATTACHMENTS**

BLK BOX #MADEINBELFAST

# **INSTALL**ATION

MEASURE, MARK AND DRILL HOLES USING GUIDES PROVIDED.

-DRILL 10MM HOLE INTO THE WALL, 90MM DEEP -VACUUM OUT THE DUST.

2

ATTACH ROPE STORAGE HOOK TO THE WALL USING BOLTS AS SHOWN. TIGHTEN ALL BOLTS TO SPECIFIED TORQUE.