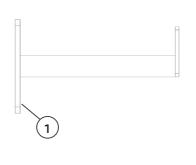

NS

264mm x 150mm x 150mm

NOTE: PLEASE READ ALL THE INSTRUCTIONS CAREFULLY BEFORE ASSEMBLING THIS PRODUCT.

BLK BIX #MADEINBELFAST

## **WARNING**

SERIOUS OR FATAL INJURIES MAY OCCUR FROM INCORRECTLY ASSEMBLED EQUIPMENT. ALWAYS ENSURE BOLTS ARE TIGHTENED CORRECTLY AND ALL PARTS ARE LEVEL AND PLUMB. TO FURTHER REDUCE RISK OF INJURIES OR DEATH PLEASE USE OUR SUGGESTED TOOLS AND PERSONAL PROTECTIVE EQUIPMENT (PPE) INVESTIGATED TO THE ASSEMBLY OF THIS PRODUCT. EACH PERSON SHOULD BE EQUIPPED WITH SAFETY GLASSES, STEEL TOE CAP BOOTS AND EAR PLUGS.

THIS SYMBOL IS AN INDICATION OF THE RECOMMENDED TORQUE EACH BOLT SHOULD BE TIGHTENED TO. THIS VALUE WILL BE DEPENDENT ON THE BOLT TYPE. PLEASE HAND TIGHTEN ALL BOLTS UNTIL YOU SEE THIS SYMBOL.



#### TOOLS REQUIRED





## **PARTS & ATTACHMENTS**







BLK BOX #MADEINBELFAST

# **INSTALL**ATION



MEASURE, MARK AND DRILL HOLES USING GUIDES PROVIDED.



-DRILL 10MM HOLE INTO THE WALL, 90MM DEEP -VACUUM OUT THE DUST.



2

ATTACH ROPE STORAGE HOOK TO THE WALL USING BOLTS AS SHOWN. TIGHTEN ALL BOLTS TO SPECIFIED TORQUE.





BLK BIX #MADEINBELFAST

# 1:1 SCALE FASTENERS





FOR TERMS AND CONDITIONS VISIT OUR WEBSITE AT www.blkboxfitness.com/pages/terms-conditions

GET IN TOUCH

TEL: 028 9045 4123

EMAIL: info@blkboxfitness.com

DISCOVER MORE AT: www.blkboxfitness.com

BLK BDX #MADEINBELFAST