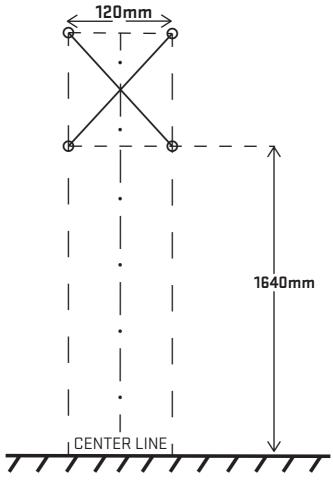

# **INSTALL**ATION

MEASURE, MARK AND DRILL HOLES USING GUIDES PROVIDED.

-DRILL 10MM HOLE INTO THE WALL, 90MM DEEP -VACUUM OUT THE DUST.

2

ATTACH ROPE STORAGE HOOK TO THE WALL USING BOLTS AS SHOWN. TIGHTEN ALL BOLTS TO SPECIFIED TORQUE.