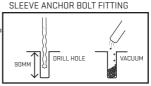

# **INSTALL**ATION

MEASURE, MARK AND DRILL HOLES USING GUIDES PROVIDED.

-DRILL 10MM HOLE INTO THE WALL, 90MM DEEP -VACUUM OUT THE DUST.

2

ATTACH ROPE STORAGE HOOK TO THE WALL USING BOLTS AS SHOWN. TIGHTEN ALL BOLTS TO SPECIFIED TORQUE.