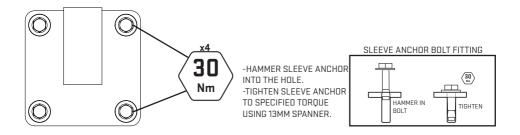

THIS SYMBOL IS AN INDICATION OF THE RECOMMENDED TORQUE EACH BOLT SHOULD BE TIGHTENED TO. THIS VALUE WILL BE DEPENDENT ON THE BOLT TYPE. PLEASE HAND TIGHTEN ALL BOLTS UNTIL YOU SEE THIS SYMBOL.

# **INSTALL**ATION

MEASURE, MARK AND DRILL HOLES USING GUIDES PROVIDED.

-DRILL 10MM HOLE INTO THE WALL, 90MM DEEP -VACUUM OUT THE DUST.

2

ATTACH ROPE STORAGE HOOK TO THE WALL USING BOLTS AS SHOWN. TIGHTEN ALL BOLTS TO SPECIFIED TORQUE.