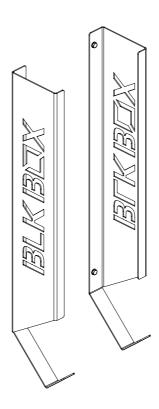

# BLK BOX ROLLER STORAGE

21-0176



### PRODUCT SPECIFICATION

OWNERS MANUAL & QUICK START GUIDE

PRODUCT WEIGHT

5kg

DIMENSIONS

- 926mm x 190mm x 346mm

NOTE: PLEASE READ ALL THE INSTRUCTIONS CAREFULLY BEFORE ASSEMBLING THIS PRODUCT.

BLK BIX #MADEINBELFAST

#### **WARNING**

SERIOUS OR FATAL INJURIES MAY OCCUR FROM INCORRECTLY ASSEMBLED EQUIPMENT. ALWAYS ENSURE BOLTS ARE TIGHTENED CORRECTLY AND ALL PARTS ARE LEVEL AND PLUMB. TO FURTHER REDUCE RISK OF INJURIES OR DEATH PLEASE USE OUR SUGGESTED TOOLS AND PERSONAL PROTECTIVE EQUIPMENT (PPEN WE SUGGEST THAT A MINIMUM OF THREE PEOPLE ARE INVOLVED IN THE ASSEMBLY OF THIS PRODUCT. EACH PERSON SHOULD BE EQUIPPED WITH SAFETY GLASSES, STEEL TOE CAP BOOTS AND EAR PLUGS.

THIS SYMBOL IS AN INDICATION OF THE RECOMMENDED TORQUE EACH BOLT SHOULD BE TIGHTENED TO. THIS VALUE WILL BE DE