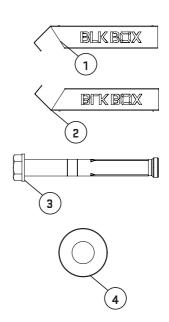

#### TOOLS REQUIRED

| No. | Name                       | SKU     | ŌТY |
|-----|----------------------------|---------|-----|
| 1   | WM ROLLER<br>STORAGE LHS   | 20-0080 | 1   |
| 2   | WM ROLLER<br>STORAGE RHS   | 20-007  | 1   |
| 3   | M10X80<br>SLEEVE<br>ANCHOR | 10-0031 | 4   |
| 4   | M10 FLAT<br>WASHER         | 10-0016 | 4   |

### **PARTS & ATTACHMENTS**

BLK BOX #MADEINBELFAST