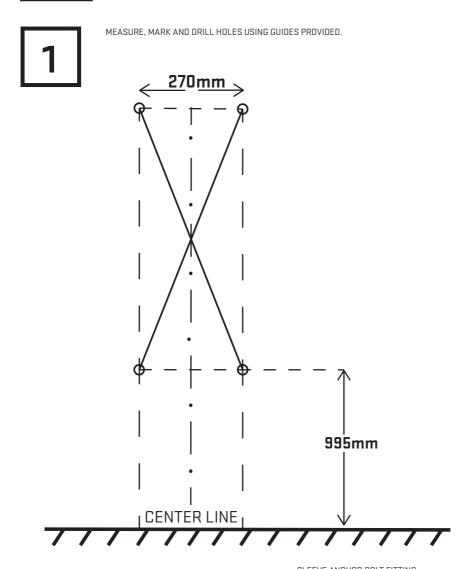

## **INSTALL**ATION

-DRILL 10MM HOLE INTO THE WALL, 90MM DEEP -VACUUM OUT THE DUST.

2

ATTACH ROLLER STORAGE TO THE WALL USING BOLTS AS SHOWN. TIGHTEN ALL BOLTS TO SPECIFIED TORQUE.