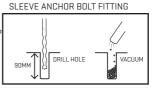

## **INSTALL**ATION

-DRILL 10MM HOLE INTO THE WALL, 90MM DEEP -VACUUM OUT THE DUST.

2

ATTACH ROLLER STORAGE TO THE WALL USING BOLTS AS SHOWN. TIGHTEN ALL BOLTS TO SPECIFIED TORQUE.