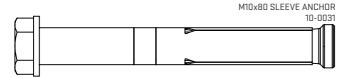

#### TOOLS REQUIRED

| No. | Name                       | SKU     | ŌТY |
|-----|----------------------------|---------|-----|
| 1   | WM ROLLER<br>STORAGE LHS   | 20-0080 | 1   |
| 2   | WM ROLLER<br>STORAGE RHS   | 20-007  | 1   |
| 3   | M10X80<br>SLEEVE<br>ANCHOR | 10-0031 | 4   |
| 4   | M10 FLAT<br>WASHER         | 10-0016 | 4   |