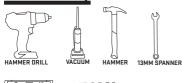

#### **WARNING**

SERIOUS OR FATAL INJURIES MAY OCCUR FROM INCORRECTLY ASSEMBLED EQUIPMENT. ALWAYS ENSURE BOLTS ARE TIGHTENED CORRECTLY AND ALL PARTS ARE LEVEL AND PLUMB. TO FURTHER REDUCE RISK OF INJURIES OR DEATH PLEASE USE OUR SUGGESTED TOOLS AND PERSONAL PROTECTIVE EQUIPMENT (PPEN WE SUGGEST THAT A MINIMUM OF THREE PEOPLE ARE INVOLVED IN THE ASSEMBLY OF THIS PRODUCT. EACH PERSON SHOULD BE EQUIPPED WITH SAFETY GLASSES, STEEL TOE CAP BOOTS AND EAR PLUGS.

#### TOOLS REQUIRED

| No. | Name                       | SKU     | ŌТY |
|-----|----------------------------|---------|-----|
| 1   | WM ROLLER<br>STORAGE LHS   | 20-0080 | 1   |
| 2   | WM ROLLER<br>STORAGE RHS   | 20-007  | 1   |
| 3   | M10X80<br>SLEEVE<br>ANCHOR | 10-0031 | 4   |
| 4   | M10 FLAT<br>WASHER         | 10-0016 | 4   |