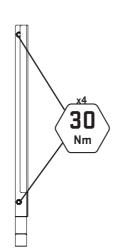

THIS SYMBOL IS AN INDICATION OF THE RECOMMENDED TORQUE EACH BOLT SHOULD BE TIGHTENED TO. THIS VALUE WILL BE DEPENDENT ON THE BOLT TYPE. PLEASE HAND TIGHTEN ALL BOLTS UNTIL YOU SEE THIS SYMBOL.

## **INSTALL**ATION

-DRILL 10MM HOLE INTO THE WALL, 90MM DEEP -VACUUM OUT THE DUST.

2

ATTACH ROLLER STORAGE TO THE WALL USING BOLTS AS SHOWN. TIGHTEN ALL BOLTS TO SPECIFIED TORQUE.