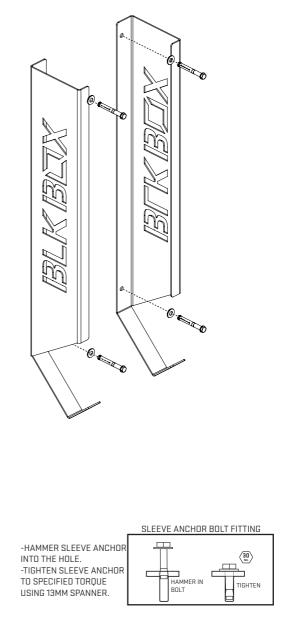

## **INSTALL**ATION

-DRILL 10MM HOLE INTO THE WALL, 90MM DEEP -VACUUM OUT THE DUST.

2

ATTACH ROLLER STORAGE TO THE WALL USING BOLTS AS SHOWN. TIGHTEN ALL BOLTS TO SPECIFIED TORQUE.

THIS SYMBOL IS AN INDICATION OF THE RECOMMENDED TORQUE EACH BOLT SHOULD BE TIGHTENED TO. THIS VALUE WILL BE DEPENDENT ON THE BOLT TYPE. PLEASE HAND TIGHTEN ALL BOLTS UNTIL YOU SEE THIS SYMBOL.