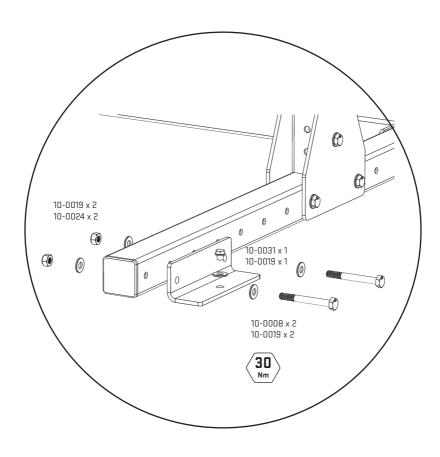

FINALLY, ASSEMBLE THE 2QTY FOOT PLATE  $\{20\text{-}0142\text{-}04\}$  ONTOT THE BASE FRAME. FASTEN THE PLATES ONTO THE FRAME USING 4QTY M10X90HEX HEAD BOLT, 8QTY M10 WASHER, AND 4QTY M10 NYLOC NUT.

THE QUARTER RACK CAN ALSO BE BOLTED TO THE FLOOR. TO DO SO DRILL 10MM HOLES 90MM DEEP INTO THE FLOORING AND FASTEN EACH PLATE 10TY USING M10 SLEEVE ANCHOR BOLT (10-0031) AND 10TY M10 WASHER.