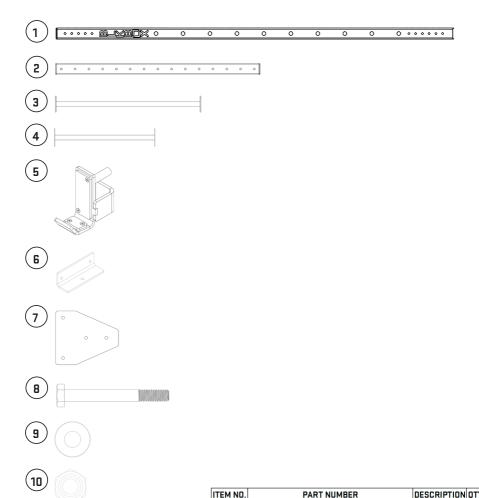

#### **PARTS & ATTACHMENTS**

|      | ITEM NO. | PART NUMBER                          | DESCRIPTION |
|------|----------|--------------------------------------|-------------|
|      | 1        | GOLIATH QUARTER RACK UPRIGHT - SA    | 21-0573-0A  |
|      | 2        | GOLIATH QUARTER RACK BASE FRAME - SA | 21-0572-0A  |
| (11) | 3        | 1.2 SINGLE BAR CM DNA60              | 21-0015-0A  |
|      | 4        | GOLIATH QUATER RACK BACK CM - WA     | 21-0602-0A  |
|      | 5        | BASIC J HOOK WELDED WT HOLES         | 21-0695-0A  |
|      | 6        | GOLIATH QUARTER RACK FOOT PLATE      | 20-0412-0A  |
|      | 7        | GOLIATH BRACE PLATE                  | 20-0472-0A  |
|      | 8        | M10X90 HEX HEAD BOLT                 | 10-0008     |

9

10

11

BLK BUX #MADEINBELFAST

M10 WASHER

M10 NYLOCK NUT

M10 SLEEVE ANCHOR BOLT

DESCRIPTION QTY. 21-0573-0A

10-0019

10-0024

10-0031

2

2

1

1 2

4

20

42

20

2