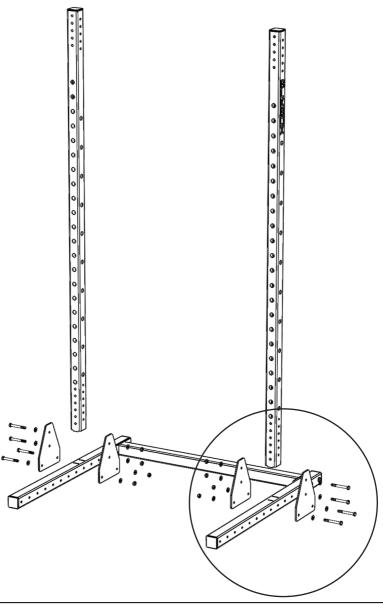

### **ASSEMBLY**

ARRANGE 20TY OF QUARTER RACK BASE FRAME (21-0572-0A) ON THE GROUND. ENSURE THEY ARE ORIENTATED SO THAT 2 SLOTS ARE VISIBLE ON TOP, AS SHOWN BELOW. NOT 4 SLOTS.

2

ASSEMBLE THE 2QTY BASE FRAMES (21-0572-0A) WITH THE BACK CM (21-0602-0A). FASTEN TOGETHER USING 2QTY M10X90 HEX HEAD BOLT (10-0008), 4QTY M10 WASHER (10-0019) AND 2QTY M10 NYLOC NUT (10-0024) PER SIDE.

3

ASSEMBLE 20TY QUARTER RACK UPRIGHT (21-0573-0A). ENSURE THE TABS ON THE UPRIGHTS ALIGN WITH THE SLOTS ON THE BASE FRAMES (21-0572-0A). ALSO ENSURE THAT THE BLK BOX LOGO IS FACING OUTWARD FROM THE RACK.