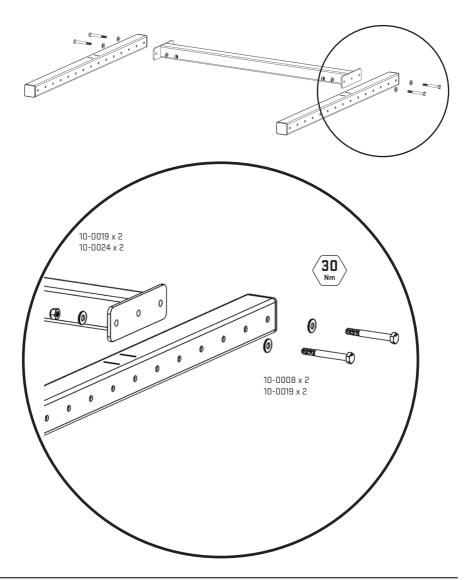

### **ASSEMBLY**

ARRANGE 20TY OF QUARTER RACK BASE FRAME (21-0572-0A) ON THE GROUND. ENSURE THEY ARE ORIENTATED SO THAT 2 SLOTS ARE VISIBLE ON TOP, AS SHOWN BELOW. NOT 4 SLOTS.

2

ASSEMBLE THE 2QTY BASE FRAMES (21-0572-0A) WITH THE BACK CM (21-0602-0A). FASTEN TOGETHER USING 2QTY M10X90 HEX HEAD BOLT (10-0008), 4QTY M10 WASHER (10-0019) AND 2QTY M10 NYLOC NUT (10-0024) PER SIDE.

3

ASSEMBLE 20TY QUARTER RACK UPRIGHT (21-0573-0A). ENSURE THE TABS ON THE UPRIGHTS ALIGN WITH THE SLOTS ON THE BASE FRAMES (21-0572-0A). ALSO ENSURE THAT THE BLK BOX LOGO IS FACING OUTWARD FROM THE RACK.

FASTEN TOGETHER USING 40TY GOLIATH BRACE PLATE (20-0472-0A), 80TY M10X90 HEX HEAD BOLT (10-0008), 160TY M10 WASHER (10-0019), AND 80TY M10 NYLOC NUT (10-0024).

FASTEN 10TY TO 1.2 SINGLE BAR (21-0015-0A) TO THE 20TY UPRIGHTS USING 40TY M10X90 HEX HEAD BOLT, BOTY M10 WASHER, AND 40TY M10 NYLOC NUT.