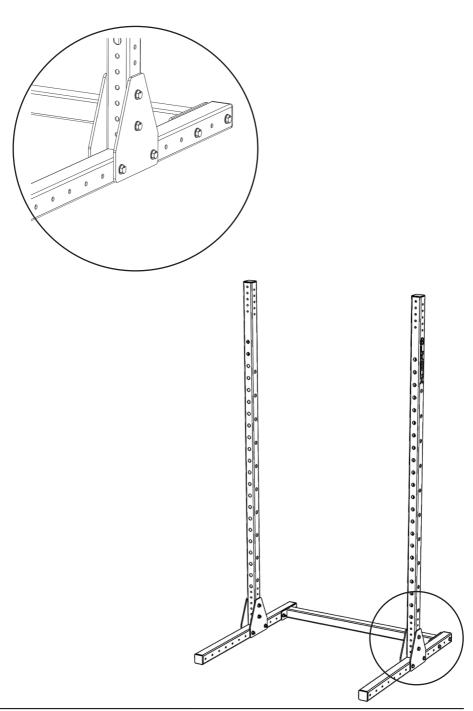

3

ASSEMBLE 20TY QUARTER RACK UPRIGHT (21-0573-0A). ENSURE THE TABS ON THE UPRIGHTS ALIGN WITH THE SLOTS ON THE BASE FRAMES (21-0572-0A). ALSO ENSURE THAT THE BLK BOX LOGO IS FACING OUTWARD FROM THE RACK.

FASTEN TOGETHER USING 40TY GOLIATH BRACE PLATE (20-0472-0A), 80TY M10X90 HEX HEAD BOLT (10-0008), 160TY M10 WASHER (10-0019), AND 80TY M10 NYLOC NUT (10-0024).

FASTEN 10TY TO 1.2 SINGLE BAR (21-0015-0A) TO THE 20TY UPRIGHTS USING 40TY M10X90 HEX HEAD BOLT, BOTY M10 WASHER, AND 40TY M10 NYLOC NUT.