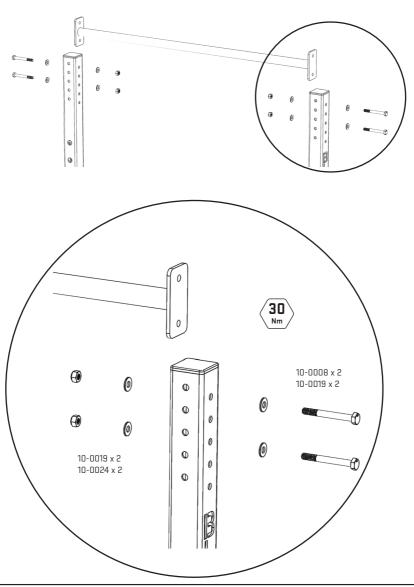

FASTEN TOGETHER USING 40TY GOLIATH BRACE PLATE (20-0472-0A), 80TY M10X90 HEX HEAD BOLT (10-0008), 160TY M10 WASHER (10-0019), AND 80TY M10 NYLOC NUT (10-0024).

FASTEN 10TY TO 1.2 SINGLE BAR (21-0015-0A) TO THE 20TY UPRIGHTS USING 40TY M10X90 HEX HEAD BOLT, BOTY M10 WASHER, AND 40TY M10 NYLOC NUT.