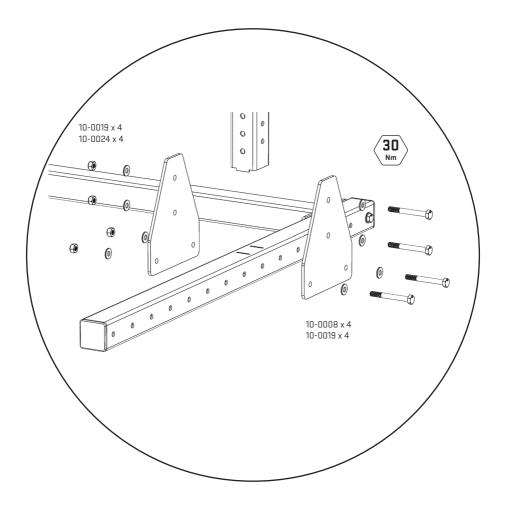

### **ASSEMBLY**

ARRANGE 20TY OF QUARTER RACK BASE FRAME (21-0572-0A) ON THE GROUND. ENSURE THEY ARE ORIENTATED SO THAT 2 SLOTS ARE VISIBLE ON TOP, AS SHOWN BELOW. NOT 4 SLOTS.

2

ASSEMBLE THE 2QTY BASE FRAMES (21-0572-0A) WITH THE BACK CM (21-0602-0A). FASTEN TOGETHER USING 2QTY M10X90 HEX HEAD BOLT (10-0008), 4QTY M10 WASHER (10-0019) AND 2QTY M10 NYLOC NUT (10-0024) PER SIDE.