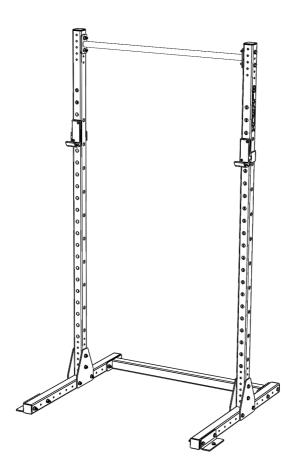

## BLK BOX GOLIATH QUARTER RACK

21-0113-00

#### PRODUCT SPECIFICATION

|                                                                                  | PRODUCT WEIGHT      | - | 55kg                     |
|----------------------------------------------------------------------------------|---------------------|---|--------------------------|
|                                                                                  | MAX USER WEIGHT     | - | 125kg                    |
| OWNERS MANUAL & QUICK START GUIDE                                                | MAX USER            | - | 1                        |
|                                                                                  | MAX TRAINING WEIGHT | - | 350kg                    |
| NOTE: PLEASE READ ALL THE INSTRUCTIONS CAREFULLY BEFORE ASSEMBLING THIS PRODUCT. | DIMENSIONS          | - | 1112mm x 1320mm x 2266mm |
|                                                                                  | SAFE WORKING ZONE   | - | 2312mm x 2820mm x 3076mm |

### **ASSEMBLY**

ARRANGE 20TY OF QUARTER RACK BASE FRAME (21-0572-0A) ON THE GROUND. ENSURE THEY ARE ORIENTATED SO THAT 2 SLOTS ARE VISIBLE ON TOP, AS SHOWN BELOW. NOT 4 SLOTS.

2

ASSEMBLE THE 2QTY BASE FRAMES (21-0572-0A) WITH THE BACK CM (21-0602-0A). FASTEN TOGETHER USING 2QTY M10X90 HEX HEAD BOLT (10-0008), 4QTY M10 WASHER (10-0019) AND 2QTY M10 NYLOC NUT (10-0024) PER SIDE.

3

ASSEMBLE 20TY QUARTER RACK UPRIGHT (21-0573-0A). ENSURE THE TABS ON THE UPRIGHTS ALIGN WITH THE SLOTS ON THE BASE FRAMES (21-0572-0A). ALSO ENSURE THAT THE BLK BOX LOGO IS FACING OUTWARD FROM THE RACK.

FASTEN TOGETHER USING 40TY GOLIATH BRACE PLATE (20-0472-0A), 80TY M10X90 HEX HEAD BOLT (10-0008), 160TY M10 WASHER (10-0019), AND 80TY M10 NYLOC NUT (10-0024).

FASTEN 10TY TO 1.2 SINGLE BAR (21-0015-0A) TO THE 20TY UPRIGHTS USING 40TY M10X90 HEX HEAD BOLT, BOTY M10 WASHER, AND 40TY M10 NYLOC NUT.

FINALLY, ASSEMBLE THE 2QTY FOOT PLATE  $\{20\text{-}0142\text{-}04\}$  ONTOT THE BASE FRAME. FASTEN THE PLATES ONTO THE FRAME USING 4QTY M10X90HEX HEAD BOLT, 8QTY M10 WASHER, AND 4QTY M10 NYLOC NUT.

THE QUARTER RACK CAN ALSO BE BOLTED TO THE FLOOR. TO DO SO DRILL 10MM HOLES 90MM DEEP INTO THE FLOORING AND FASTEN EACH PLATE 10TY USING M10 SLEEVE ANCHOR BOLT (10-0031) AND 10TY M10 WASHER.