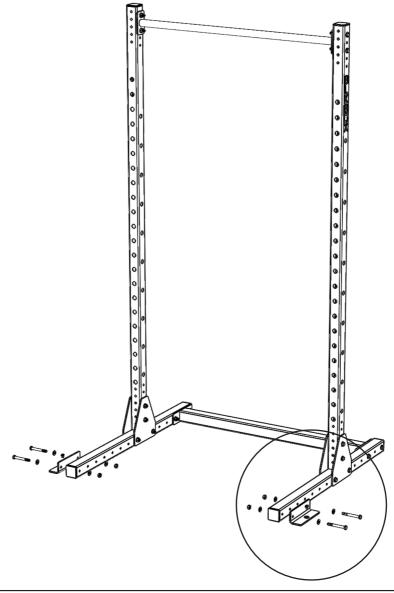

FINALLY, ASSEMBLE THE 2QTY FOOT PLATE  $\{20\text{-}0142\text{-}04\}$  ONTOT THE BASE FRAME. FASTEN THE PLATES ONTO THE FRAME USING 4QTY M10X90HEX HEAD BOLT, 8QTY M10 WASHER, AND 4QTY M10 NYLOC NUT.

THE QUARTER RACK CAN ALSO BE BOLTED TO THE FLOOR. TO DO SO DRILL 10MM HOLES 90MM DEEP INTO THE FLOORING AND FASTEN EACH PLATE 10TY USING M10 SLEEVE ANCHOR BOLT (10-0031) AND 10TY M10 WASHER.