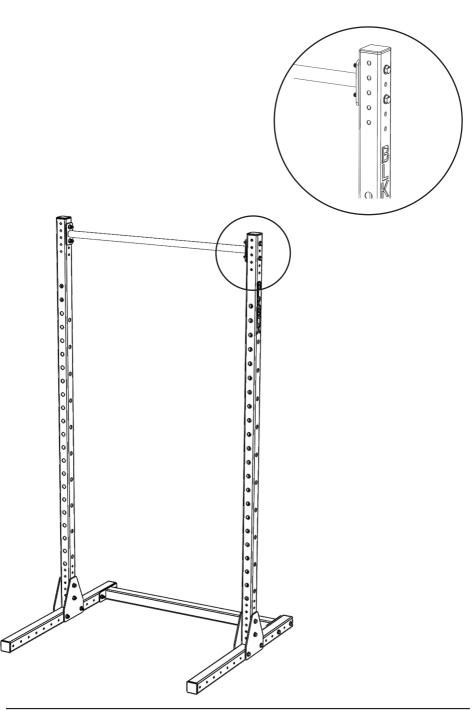

### **ASSEMBLY**

ARRANGE 20TY OF QUARTER RACK BASE FRAME (21-0572-0A) ON THE GROUND. ENSURE THEY ARE ORIENTATED SO THAT 2 SLOTS ARE VISIBLE ON TOP, AS SHOWN BELOW. NOT 4 SLOTS.

2

ASSEMBLE THE 2QTY BASE FRAMES (21-0572-0A) WITH THE BACK CM (21-0602-0A). FASTEN TOGETHER USING 2QTY M10X90 HEX HEAD BOLT (10-0008), 4QTY M10 WASHER (10-0019) AND 2QTY M10 NYLOC NUT (10-0024) PER SIDE.

3

ASSEMBLE 20TY QUARTER RACK UPRIGHT (21-0573-0A). ENSURE THE TABS ON THE UPRIGHTS ALIGN WITH THE SLOTS ON THE BASE FRAMES (21-0572-0A). ALSO ENSURE THAT THE BLK BOX LOGO IS FACING OUTWARD FROM THE RACK.

FASTEN TOGETHER USING 40TY GOLIATH BRACE PLATE (20-0472-0A), 80TY M10X90 HEX HEAD BOLT (10-0008), 160TY M10 WASHER (10-0019), AND 80TY M10 NYLOC NUT (10-0024).

FASTEN 10TY TO 1.2 SINGLE BAR (21-0015-0A) TO THE 20TY UPRIGHTS USING 40TY M10X90 HEX HEAD BOLT, BOTY M10 WASHER, AND 40TY M10 NYLOC NUT.