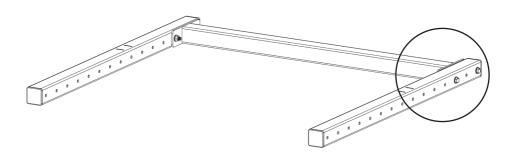

### **ASSEMBLY**

ARRANGE 20TY OF QUARTER RACK BASE FRAME (21-0572-0A) ON THE GROUND. ENSURE THEY ARE ORIENTATED SO THAT 2 SLOTS ARE VISIBLE ON TOP, AS SHOWN BELOW. NOT 4 SLOTS.

2

ASSEMBLE THE 2QTY BASE FRAMES (21-0572-0A) WITH THE BACK CM (21-0602-0A). FASTEN TOGETHER USING 2QTY M10X90 HEX HEAD BOLT (10-0008), 4QTY M10 WASHER (10-0019) AND 2QTY M10 NYLOC NUT (10-0024) PER SIDE.

3

ASSEMBLE 20TY QUARTER RACK UPRIGHT (21-0573-0A). ENSURE THE TABS ON THE UPRIGHTS ALIGN WITH THE SLOTS ON THE BASE FRAMES (21-0572-0A). ALSO ENSURE THAT THE BLK BOX LOGO IS FACING OUTWARD FROM THE RACK.