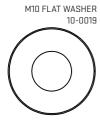

#### TOOLS REQUIRED

| No. | Name                      | SKU     | ŌТY |
|-----|---------------------------|---------|-----|
| 1   | QUADRUPLE BARBELL STORAGE | 20-0073 | 1   |
| 2   | M10X80 SLEEVE ANCHOR      | 10-0031 | 6   |
| 3   | M10 FLAT WASHER           | 10-0019 | 6   |