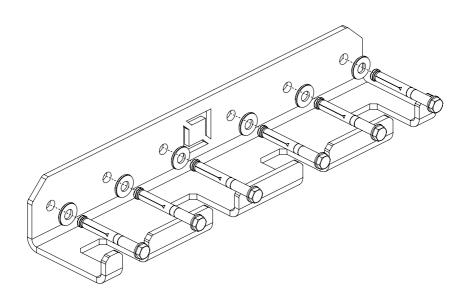

IS AN INDICATION OF THE RECOMMENDED TORQUE EACH BOLT SHOULD BE TIGHTENED TO. THIS VALUE WILL BE DEPENDENT ON THE BOLT TYPE. PLEASE HAND TIGHTEN ALL BOLTS UNTIL YOU SEE THIS SYMBOL.



#### TOOLS REQUIRED





| No. | Name                      | SKU     | ŌТY |
|-----|---------------------------|---------|-----|
| 1   | QUADRUPLE BARBELL STORAGE | 20-0073 | 1   |
| 2   | M10X80 SLEEVE ANCHOR      | 10-0031 | 6   |
| 3   | M10 FLAT WASHER           | 10-0019 | 6   |

## **PARTS & ATTACHMENTS**



BLK BOX #MADEINBELFAST

## **INSTALLATION**



MEASURE, MARK AND DRILL HOLES USING GUIDES PROVIDED.



-DRILL 10MM HOLE INTO THE WALL, 90MM DEEP -VACUUM OUT THE DUST.



2

ATTACH BARBELLL HANGER (20-0073) TO THE WALL USING SLEEVE ANCHORS (10-0031) AS SHOWN

TIGHTEN ALL BOLTS TO SPECIFIED TORQUE.





BLK BDX #MADEINBELFAST

## 1:1 SCALE FASTENERS

M10x80 SLEEVE ANCHOR 10-0031





FOR TERMS AND CONDITIONS VISIT OUR WEBSITE AT www.blkboxfitness.com/pages/terms-conditions

GET IN TOUCH

TEL: 028 9045 4123

EMAIL: info@blkboxfitness.com

DISCOVER MORE AT: www.blkboxfitness.com

BLK BIX #MADEINBELFAST