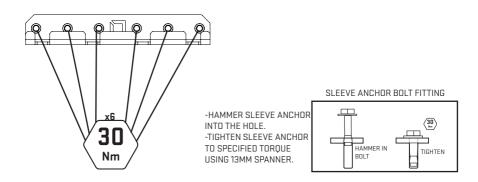

THIS SYMBOL IS AN INDICATION OF THE RECOMMENDED TORQUE EACH BOLT SHOULD BE TIGHTENED TO. THIS VALUE WILL BE DEPENDENT ON THE BOLT TYPE. PLEASE HAND TIGHTEN ALL BOLTS UNTIL YOU SEE THIS SYMBOL.

## **INSTALLATION**

MEASURE, MARK AND DRILL HOLES USING GUIDES PROVIDED.

-DRILL 10MM HOLE INTO THE WALL, 90MM DEEP -VACUUM OUT THE DUST.

2

ATTACH BARBELLL HANGER (20-0073) TO THE WALL USING SLEEVE ANCHORS (10-0031) AS SHOWN

TIGHTEN ALL BOLTS TO SPECIFIED TORQUE.

BLK BDX #MADEINBELFAST