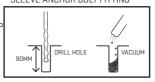

## **INSTALLATION**

MEASURE, MARK AND DRILL HOLES USING GUIDES PROVIDED.

-DRILL 10MM HOLE INTO THE WALL, 90MM DEEP -VACUUM OUT THE DUST.

2

ATTACH BARBELLL HANGER (20-0073) TO THE WALL USING SLEEVE ANCHORS (10-0031) AS SHOWN