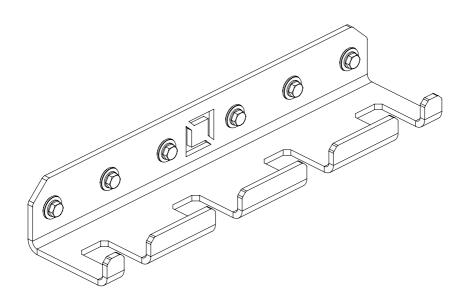

# BLK BOX QUADRUPLE BARBELL HOLDER

21-0171

## PRODUCT SPECIFICATION

NOTE: PLEASE READ ALL THE INSTRUCTIONS CAREFULLY BEFORE ASSEMBLING THIS PRODUCT.

PRODUCT WEIGHT -

4KY

DIMENSIONS - 440mm x 104mm x 71mm

BLK BIX #MADEINBELFAST