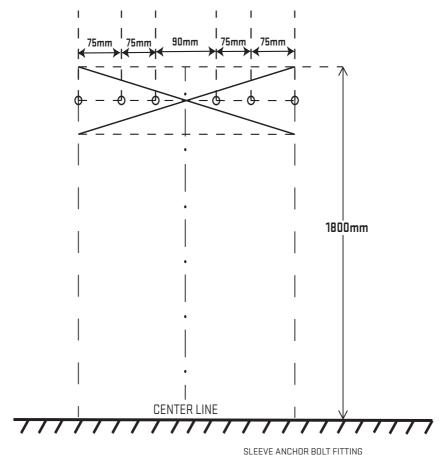

## **INSTALLATION**

MEASURE, MARK AND DRILL HOLES USING GUIDES PROVIDED.

-DRILL 10MM HOLE INTO THE WALL, 90MM DEEP -VACUUM OUT THE DUST.

2

ATTACH BARBELLL HANGER (20-0073) TO THE WALL USING SLEEVE ANCHORS (10-0031) AS SHOWN