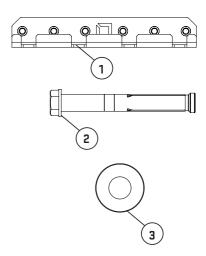

#### TOOLS REQUIRED

| No. | Name                      | SKU     | ŌТY |
|-----|---------------------------|---------|-----|
| 1   | QUADRUPLE BARBELL STORAGE | 20-0073 | 1   |
| 2   | M10X80 SLEEVE ANCHOR      | 10-0031 | 6   |
| 3   | M10 FLAT WASHER           | 10-0019 | 6   |

## **PARTS & ATTACHMENTS**

BLK BOX #MADEINBELFAST