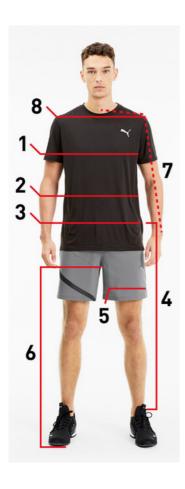

## Puma Size Guide

Men's

**Women's** 

| 1 – Chest             | Measure around the fullest part of your chest, keeping the measuring tape horizontal                                                                                 |
|-----------------------|----------------------------------------------------------------------------------------------------------------------------------------------------------------------|
| 2 – Waist             | Measure around the narrowest part of your waist (between hips and belly button), keeping the measuring tape horizontal                                               |
| 3 – Hips              | Measure around the fullest part of your hips and bottom, keeping the measuring tape horizontal                                                                       |
| 4 – Side seam         | Measure vertically from your hip to your ankle                                                                                                                       |
| 5 - Thigh             | Measure around the fullest part of your thigh, keeping the measuring tape horizontal                                                                                 |
| 6 - In seam           | Measure vertically from crotch to the bottom of your heel                                                                                                            |
| 7 - Sleeve<br>length  | Holding the tape at the centre of your back<br>(just below the neck) measure across the<br>shoulder and down the arm to the wrist,<br>keeping your arm slightly bent |
| 8 - Shoulder<br>width | Measure straight across the back from the top of one shoulder to the other                                                                                           |