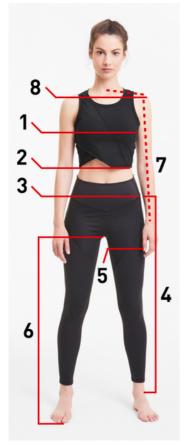

## Puma Size Guide

Men's

**Women's** 

| 1 – Chest             | Measure around the fullest part of your chest, keeping the measuring tape horizontal                                                                                 |
|-----------------------|----------------------------------------------------------------------------------------------------------------------------------------------------------------------|
| 2 – Waist             | Measure around the narrowest part of your waist (between hips and belly button), keeping the measuring tape horizontal                                               |
| 3 – Hips              | Measure around the fullest part of your hips and bottom, keeping the measuring tape horizontal                                                                       |
| 4 – Side seam         | Measure vertically from your hip to your ankle                                                                                                                       |
| 5 - Thigh             | Measure around the fullest part of your thigh, keeping the measuring tape horizontal                                                                                 |
| 6 - In seam           | Measure vertically from crotch to the bottom of your heel                                                                                                            |
| 7 - Sleeve<br>length  | Holding the tape at the centre of your back<br>(just below the neck) measure across the<br>shoulder and down the arm to the wrist,<br>keeping your arm slightly bent |
| 8 - Shoulder<br>width | Measure straight across the back from the top of one shoulder to the other                                                                                           |