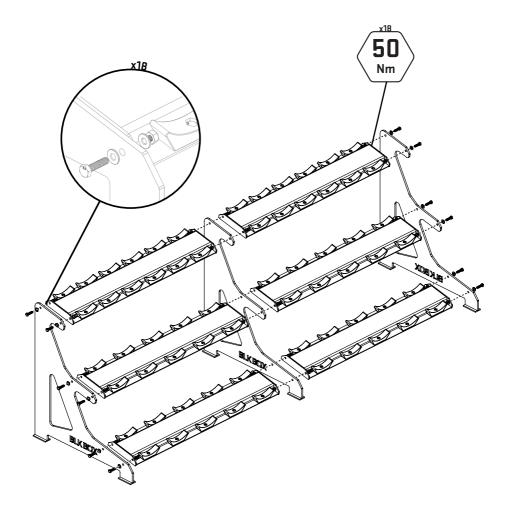

#### **ASSEMBLY**

BOLT 20TY PREMIUM DB RACK TOP SHELF (21-0089) AND 40TY PREMIUM DB RACK SHELF (21-0090) BETWEEN 20TY PREMIUM DUMBBELL RACK SIDE PLATE LHS (20-0091) AND 10TY PREMIUM DUMBBELL RACK SIDE PLATE RHS (20-0092) WITH BOLT ASSEMBLY AS SHOWN. ALL BOLTS FACING INWARDS.

TIGHTEN ALL BOLTS TO SPECIFIED TORQUE.

BLK BIX #MADEINBELFAST