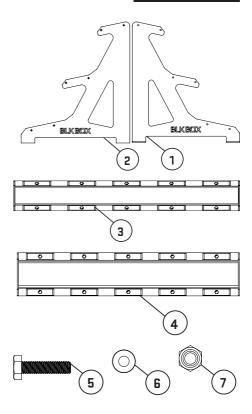

### TOOLS REQUIRED

| No. | Name                                    | SKU     | ŌТY |
|-----|-----------------------------------------|---------|-----|
| 1   | PREMIUM DUMBBELL<br>RACK SIDE PLATE LHS | 20-0091 | 2   |
| 2   | PREMIUM DUMBBELL<br>RACK SIDE PLATE RHS | 20-0092 | 1   |
| 3   | PREMIUM DB RACK SHELF                   | 21-0090 | 4   |
| 4   | PREMIUM DB RACK TOP<br>SHELF            | 21-0089 | 2   |
| 5   | M10X40 BOLT                             | 10-0003 | 18  |
| 6   | M10 FLAT WASHER                         | 10-0019 | 36  |
| 7   | M10 NYLOCK NUT                          | 10-0024 | 18  |

## **PARTS & ATTACHMENTS**

BLK BCX #MADEINBELFAST

#### **ASSEMBLY**

BOLT 20TY PREMIUM DB RACK TOP SHELF (21-0089) AND 40TY PREMIUM DB RACK SHELF (21-0090) BETWEEN 20TY PREMIUM DUMBBELL RACK SIDE PLATE LHS (20-0091) AND 10TY PREMIUM DUMBBELL RACK SIDE PLATE RHS (20-0092) WITH BOLT ASSEMBLY AS SHOWN. ALL BOLTS FACING INWARDS.