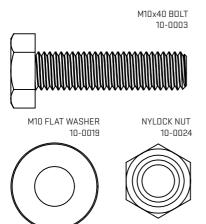

### TOOLS REQUIRED

| No. | Name                                    | SKU     | ŌТY |
|-----|-----------------------------------------|---------|-----|
| 1   | PREMIUM DUMBBELL<br>RACK SIDE PLATE LHS | 20-0091 | 2   |
| 2   | PREMIUM DUMBBELL<br>RACK SIDE PLATE RHS | 20-0092 | 1   |
| 3   | PREMIUM DB RACK SHELF                   | 21-0090 | 4   |
| 4   | PREMIUM DB RACK TOP<br>SHELF            | 21-0089 | 2   |
| 5   | M10X40 BOLT                             | 10-0003 | 18  |
| 6   | M10 FLAT WASHER                         | 10-0019 | 36  |
| 7   | M10 NYLOCK NUT                          | 10-0024 | 18  |

# 1:1 SCALE FASTENERS

FOR TERMS AND CONDITIONS VISIT OUR WEBSITE AT www.blkboxfitness.com/pages/terms-conditions

GET IN TOUCH

TEL: 028 9045 4123

EMAIL: info@blkboxfitness.com

DISCOVER MORE AT: www.blkboxfitness.com