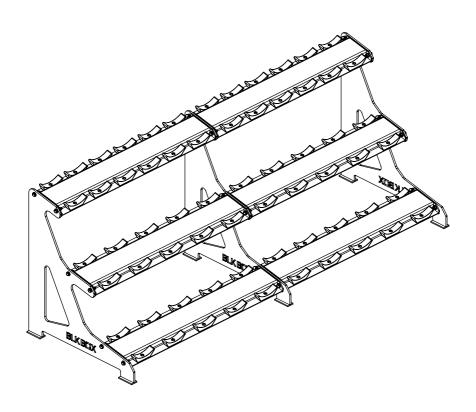

# BLK BOX PREMIUM 3 TIER DUMBBELL RACK

21-0183

#### OWNERS MANUAL & QUICK START GUIDE

NOTE: PLEASE READ ALL THE INSTRUCTIONS CAREFULLY BEFORE ASSEMBLING THIS PRODUCT.

PRODUCT WEIGHT

147kg

DIMENSIONS

2424mm x 800mm x 899mm

BLK BIX #MADEINBELFAST

#### **ASSEMBLY**

BOLT 20TY PREMIUM DB RACK TOP SHELF (21-0089) AND 40TY PREMIUM DB RACK SHELF (21-0090) BETWEEN 20TY PREMIUM DUMBBELL RACK SIDE PLATE LHS (20-0091) AND 10TY PREMIUM DUMBBELL RACK SIDE PLATE RHS (20-0092) WITH BOLT ASSEMBLY AS SHOWN. ALL BOLTS FACING INWARDS.