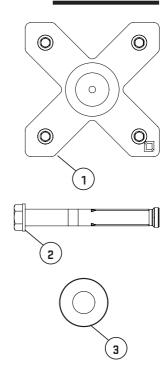

#### TOOLS REQUIRED

| No. | Name                 | SKU     | ŌТY |
|-----|----------------------|---------|-----|
| 1   | MINI X-HORN - SA     | 21-0248 | 1   |
| 2   | M10X80 SLEEVE ANCHOR | 10-0031 | 4   |
| 3   | M10 FLAT WASHER      | 10-0019 | 4   |

## **PARTS & ATTACHMENTS**

BLK BCX #MADEINBELFAST