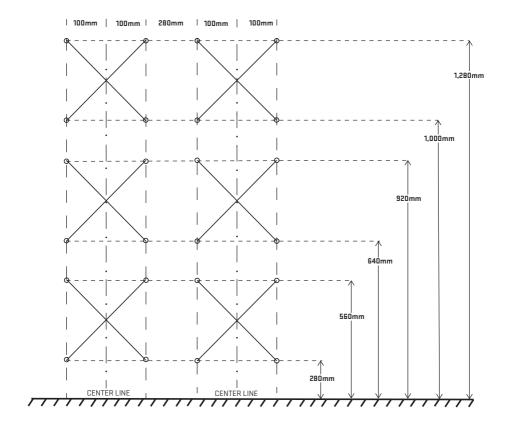

### **INSTALLATION**

MEASURE, MARK AND DRILL HOLES USING GUIDES PROVIDED.

BLK BIX #MADEINBELFAST

2

ATTACH MINI X-HORN (21-0248) TO THE WALL USING SLEEVE ANCHORS (10-0031) AS SHOWN

TIGHTEN ALL BOLTS TO SPECIFIED TORQUE.