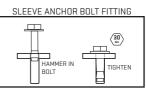

-HAMMER SLEEVE ANCHOR INTO THE HOLE. -TIGHTEN SLEEVE ANCHOR TO SPECIFIED TORQUE USING 13MM SPANNER.

BLK BDX #MADEINBELFAST