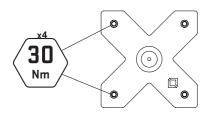

THIS SYMBOL IS AN INDICATION OF THE RECOMMENDED TORQUE EACH BOLT SHOULD BE TIGHTENED TO. THIS VALUE WILL BE DEPENDENT ON THE BOLT TYPE. PLEASE HAND TIGHTEN ALL BOLTS UNTIL YOU SEE THIS SYMBOL.

### **INSTALLATION**

MEASURE, MARK AND DRILL HOLES USING GUIDES PROVIDED.

BLK BIX #MADEINBELFAST

2

ATTACH MINI X-HORN (21-0248) TO THE WALL USING SLEEVE ANCHORS (10-0031) AS SHOWN

TIGHTEN ALL BOLTS TO SPECIFIED TORQUE.