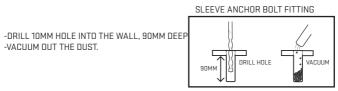

-HAMMER SLEEVE ANCHOR INTO THE HOLE. -TIGHTEN SLEEVE ANCHOR TO SPECIFIED TORQUE USING 13MM SPANNER.

BLK BDX #MADEINBELFAST