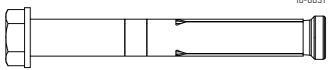

#### TOOLS REQUIRED

| No. | Name                 | SKU     | ŌТY |
|-----|----------------------|---------|-----|
| 1   | MINI X-HORN - SA     | 21-0248 | 1   |
| 2   | M10X80 SLEEVE ANCHOR | 10-0031 | 4   |
| 3   | M10 FLAT WASHER      | 10-0019 | 4   |

# 1:1 SCALE FASTENERS

M10x80 SLEEVE ANCHOR 10-0031

FOR TERMS AND CONDITIONS VISIT OUR WEBSITE AT www.blkboxfitness.com/pages/terms-conditions

GET IN TOUCH

TEL: 028 9045 4123

EMAIL: info@blkboxfitness.com

DISCOVER MORE AT: www.blkboxfitness.com