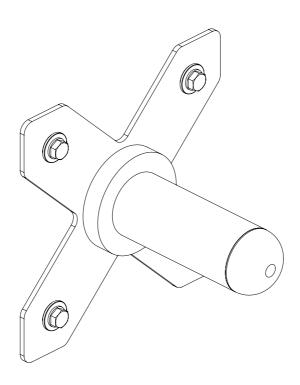

## **PARTS & ATTACHMENTS**

BLK BCX #MADEINBELFAST

### **INSTALLATION**

MEASURE, MARK AND DRILL HOLES USING GUIDES PROVIDED.

BLK BIX #MADEINBELFAST

2

ATTACH MINI X-HORN (21-0248) TO THE WALL USING SLEEVE ANCHORS (10-0031) AS SHOWN

TIGHTEN ALL BOLTS TO SPECIFIED TORQUE.