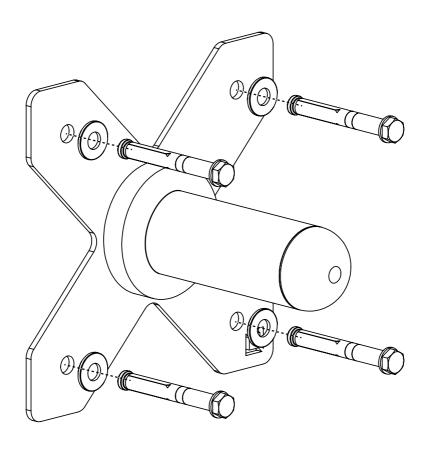

## **PARTS & ATTACHMENTS**

BLK BCX #MADEINBELFAST

### **INSTALLATION**

MEASURE, MARK AND DRILL HOLES USING GUIDES PROVIDED.

BLK BIX #MADEINBELFAST

2

ATTACH MINI X-HORN (21-0248) TO THE WALL USING SLEEVE ANCHORS (10-0031) AS SHOWN

TIGHTEN ALL BOLTS TO SPECIFIED TORQUE.