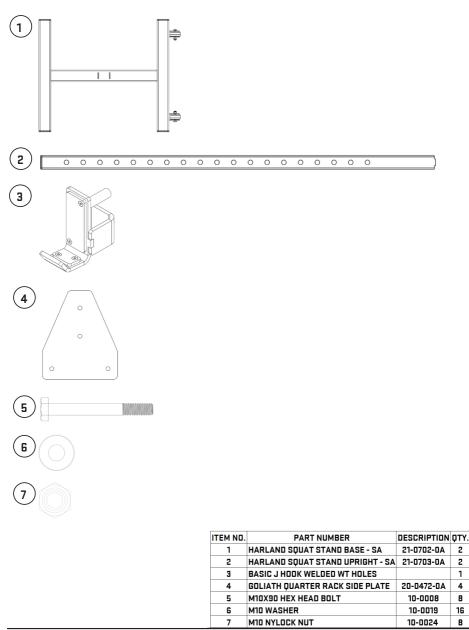

### **PARTS & ATTACHMENTS**

#MADEINBELFAST

#### **ASSEMBLY**

PLACE 10TY OF THE HARLAD SQUAT STAND UPRIGHT (21-0703-0A) INTO 10TY OF THE HARLAND SQUAT STAND BASE (21-0703-0A) -ENSURING THE TABS OF THE UPRIGHT ALIGN WITH THE HOLES IN THE BASE. PLEASE ALSO ENSURE THE BLK BOX LOGO IF FAC-ING OUTWARDS FROM THE RACK.

FASTEN THE UPRIGHT IN PLACE BY PLACING 20TY GOLIATH SIDE PLATES (20-0472-0A) EITHER SIDE OF THE PLATE, AND FASTENING USING 40TY M10X90 HEX HEAD BOLT (10-0008), 80TY M10 WASHER (10-0019) AND 40TY M10 NYLOC NUT (10-0024).

# 2

ONCE COMPLETED. REPEAT STEP USING OTHER UPRIGHT AND BASE. ONCE AGAIN ENSURE TABS ALIGN WITH SLOTS, AND THE BLK BOX LOGO FACES OUTWARDS FROM THE RACK.