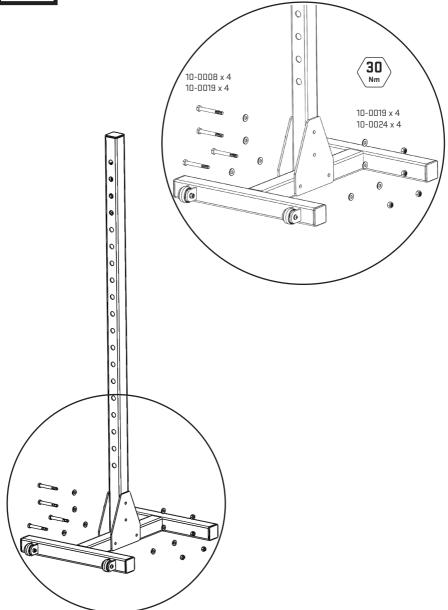

#### **ASSEMBLY**

PLACE 10TY OF THE HARLAD SQUAT STAND UPRIGHT (21-0703-0A) INTO 10TY OF THE HARLAND SQUAT STAND BASE (21-0703-0A) -ENSURING THE TABS OF THE UPRIGHT ALIGN WITH THE HOLES IN THE BASE. PLEASE ALSO ENSURE THE BLK BOX LOGO IF FAC-ING OUTWARDS FROM THE RACK.

FASTEN THE UPRIGHT IN PLACE BY PLACING 20TY GOLIATH SIDE PLATES (20-0472-0A) EITHER SIDE OF THE PLATE, AND FASTENING USING 40TY M10X90 HEX HEAD BOLT (10-0008), 80TY M10 WASHER (10-0019) AND 40TY M10 NYLOC NUT (10-0024).

# 2

ONCE COMPLETED. REPEAT STEP USING OTHER UPRIGHT AND BASE. ONCE AGAIN ENSURE TABS ALIGN WITH SLOTS, AND THE BLK BOX LOGO FACES OUTWARDS FROM THE RACK.