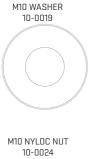

FASTEN THE UPRIGHT IN PLACE BY PLACING 20TY GOLIATH SIDE PLATES (20-0472-0A) EITHER SIDE OF THE PLATE, AND FASTENING USING 40TY M10X90 HEX HEAD BOLT (10-0008), 80TY M10 WASHER (10-0019) AND 40TY M10 NYLOC NUT (10-0024).