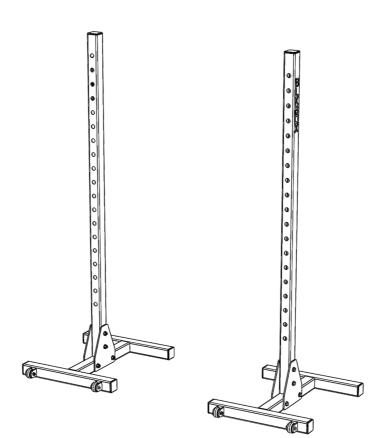

#### BLK BOX HARLAND SQUAT STAND 21-0704-0A

#### PRODUCT SPECIFICATION

| PRODUCT WEIGHT      | - | 65kg                     |
|---------------------|---|--------------------------|
| MAX USER WEIGHT     | - | n/a                      |
| MAX USER            | - | 1                        |
| MAX TRAINING WEIGHT | - | 350kg                    |
| DIMENSIONS          | - | 1700mm x 650mm x 1820mm  |
| SAFE WORKING ZONE   | - | 2700mm x 1850mm x 2684mm |
|                     |   |                          |