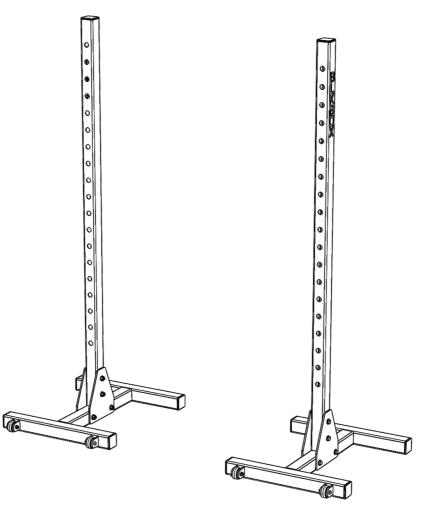

#### **ASSEMBLY**

PLACE 10TY OF THE HARLAD SQUAT STAND UPRIGHT (21-0703-0A) INTO 10TY OF THE HARLAND SQUAT STAND BASE (21-0703-0A) -ENSURING THE TABS OF THE UPRIGHT ALIGN WITH THE HOLES IN THE BASE. PLEASE ALSO ENSURE THE BLK BOX LOGO IF FAC-ING OUTWARDS FROM THE RACK.

FASTEN THE UPRIGHT IN PLACE BY PLACING 20TY GOLIATH SIDE PLATES (20-0472-0A) EITHER SIDE OF THE PLATE, AND FASTENING USING 40TY M10X90 HEX HEAD BOLT (10-0008), 80TY M10 WASHER (10-0019) AND 40TY M10 NYLOC NUT (10-0024).

# 2

ONCE COMPLETED. REPEAT STEP USING OTHER UPRIGHT AND BASE. ONCE AGAIN ENSURE TABS ALIGN WITH SLOTS, AND THE BLK BOX LOGO FACES OUTWARDS FROM THE RACK.