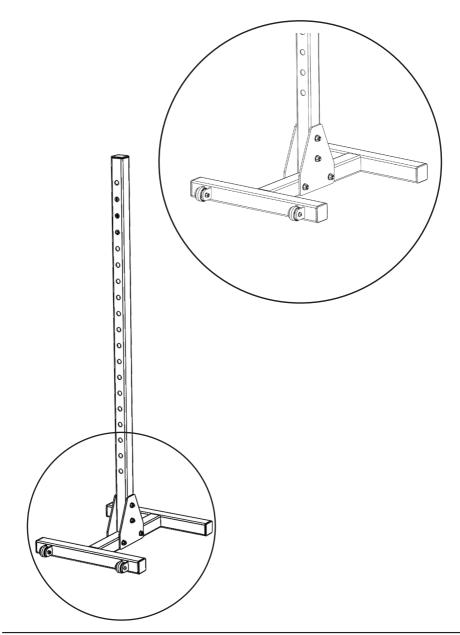

#### **ASSEMBLY**

PLACE 10TY OF THE HARLAD SQUAT STAND UPRIGHT (21-0703-0A) INTO 10TY OF THE HARLAND SQUAT STAND BASE (21-0703-0A) -ENSURING THE TABS OF THE UPRIGHT ALIGN WITH THE HOLES IN THE BASE. PLEASE ALSO ENSURE THE BLK BOX LOGO IF FAC-ING OUTWARDS FROM THE RACK.

# 2

ONCE COMPLETED. REPEAT STEP USING OTHER UPRIGHT AND BASE. ONCE AGAIN ENSURE TABS ALIGN WITH SLOTS, AND THE BLK BOX LOGO FACES OUTWARDS FROM THE RACK.