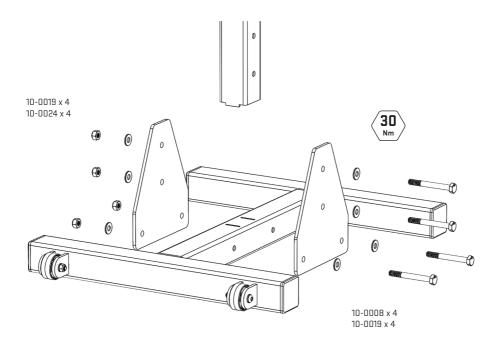

#### **ASSEMBLY**

PLACE 10TY OF THE HARLAD SQUAT STAND UPRIGHT (21-0703-0A) INTO 10TY OF THE HARLAND SQUAT STAND BASE (21-0703-0A) -ENSURING THE TABS OF THE UPRIGHT ALIGN WITH THE HOLES IN THE BASE. PLEASE ALSO ENSURE THE BLK BOX LOGO IF FAC-ING OUTWARDS FROM THE RACK.

FASTEN THE UPRIGHT IN PLACE BY PLACING 20TY GOLIATH SIDE PLATES (20-0472-0A) EITHER SIDE OF THE PLATE, AND FASTENING USING 40TY M10X90 HEX HEAD BOLT (10-0008), 80TY M10 WASHER (10-0019) AND 40TY M10 NYLOC NUT (10-0024).

# 2

ONCE COMPLETED. REPEAT STEP USING OTHER UPRIGHT AND BASE. ONCE AGAIN ENSURE TABS ALIGN WITH SLOTS, AND THE BLK BOX LOGO FACES OUTWARDS FROM THE RACK.