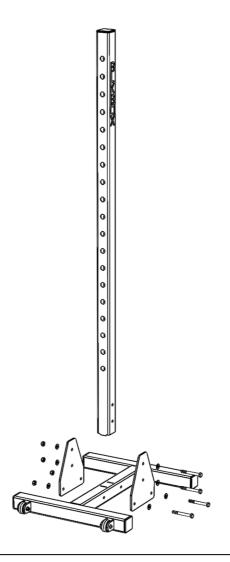

#### **ASSEMBLY**

PLACE 10TY OF THE HARLAD SQUAT STAND UPRIGHT (21-0703-0A) INTO 10TY OF THE HARLAND SQUAT STAND BASE (21-0703-0A) -ENSURING THE TABS OF THE UPRIGHT ALIGN WITH THE HOLES IN THE BASE. PLEASE ALSO ENSURE THE BLK BOX LOGO IF FAC-ING OUTWARDS FROM THE RACK.

FASTEN THE UPRIGHT IN PLACE BY PLACING 20TY GOLIATH SIDE PLATES (20-0472-0A) EITHER SIDE OF THE PLATE, AND FASTENING USING 40TY M10X90 HEX HEAD BOLT (10-0008), 80TY M10 WASHER (10-0019) AND 40TY M10 NYLOC NUT (10-0024).

# 2

ONCE COMPLETED. REPEAT STEP USING OTHER UPRIGHT AND BASE. ONCE AGAIN ENSURE TABS ALIGN WITH SLOTS, AND THE BLK BOX LOGO FACES OUTWARDS FROM THE RACK.