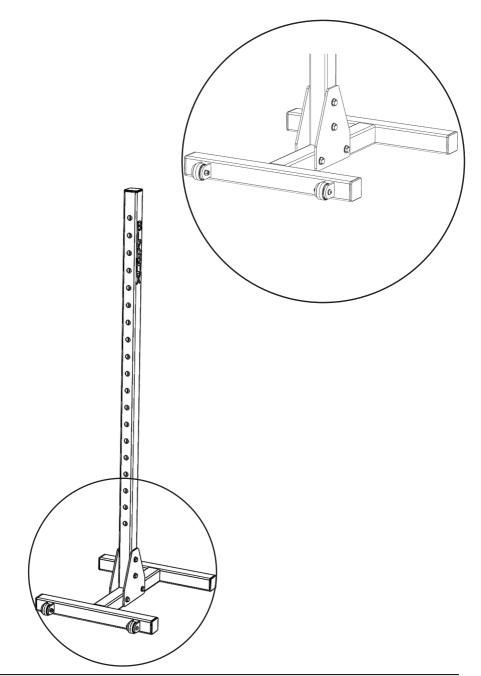

#### **ASSEMBLY**

PLACE 10TY OF THE HARLAD SQUAT STAND UPRIGHT (21-0703-0A) INTO 10TY OF THE HARLAND SQUAT STAND BASE (21-0703-0A) -ENSURING THE TABS OF THE UPRIGHT ALIGN WITH THE HOLES IN THE BASE. PLEASE ALSO ENSURE THE BLK BOX LOGO IF FAC-ING OUTWARDS FROM THE RACK.

# 2

ONCE COMPLETED. REPEAT STEP USING OTHER UPRIGHT AND BASE. ONCE AGAIN ENSURE TABS ALIGN WITH SLOTS, AND THE BLK BOX LOGO FACES OUTWARDS FROM THE RACK.