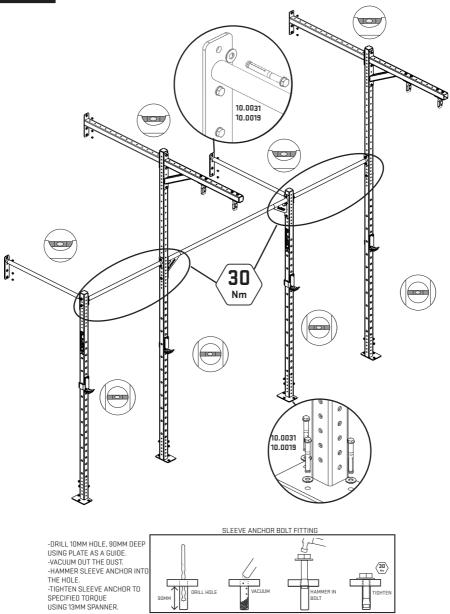

TIGHTEN ALL BOLT ASSEMBLIES WITHIN THE ELLIPSES TO THE 30Nm TORQUE . ENSURE UPRIGHTS ARE PLUMB. DRILL AND SECURE UPRIGHTS, 1.2 BOX WM (21-0434) AND 1.2 `SINGLE BAR WM (21-0126) AS SHOWN IN GUIDE.

#MADEINBELFAST