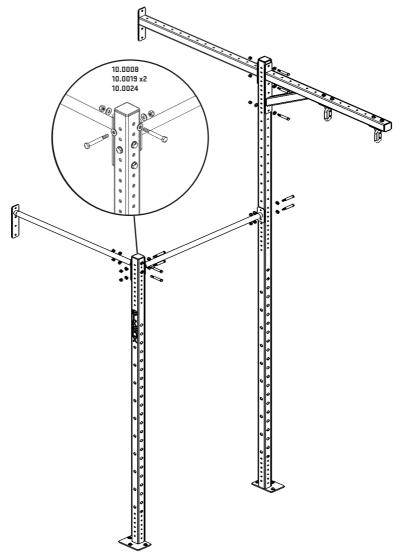

## **ASSEMBLY**

BOLT 10TY 1.2 SINGLE BAR CM (21.0015) BETWEEN 10TY 2.4 UPRIGHT (21-0036), AND 10TY 3.6 UPRIGHT (21-0038) AND BOLT 10TY 1.2 SINGLE BAR WM (21-0126) WITH BOLTS AS-SEMBLY AS SHOWN. ENSUE LOGO ON UPRIGHTS ARE FACING OUTWARD AND ALL BOLTS FACING INWARDS. BOLT 10TY 1.2 BOX WM (21-0434) AND 1 0TY GOLIATH ARM (21-0235) TO 10TY 3.6 UPRIGHT (21-0038). REPEAT FOR EACH BAY.

2

POSITION 1 BAY 1740MM FROM NEXT BAY. BOLT 10TY 1.8 SINGLE BAR (21-0028) TO THE SIDE OF THE 3.6 UPRIGHT (21-0038) AND 2.4 UPRIGHT (21-0036) REUSING BOLT ASSEMBLY AS SHOWN. ENSURE THAT BOLTS ARE FACING INWARD.

TIGHTEN ALL BOLT ASSEMBLIES WITHIN THE ELLIPSES TO THE 30Nm TORQUE . ENSURE UPRIGHTS ARE PLUMB. DRILL AND SECURE UPRIGHTS, 1.2 BOX WM (21-0434) AND 1.2 `SINGLE BAR WM (21-0126) AS SHOWN IN GUIDE.

#MADEINBELFAST