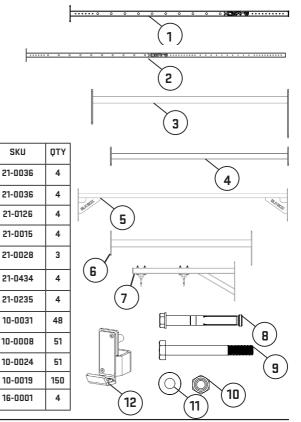

Name

2.4 UPRIGHT DNA60 WITH FEET

**3.6 UPRIGHT DNA60 WITH FEET** 

**1.2 SINGLE BAR WM DNA60** 

1.2 SINGLE BAR CM DNA60

**1.8 SINGLE BAR CM DNA60** 

1.2 BOX WM DNA60

**1.2 GOLIATH ARM** 

M10X80 SLEEVE ANCHOR

M10X90 BOLT

M10 NYLOCK NUT

M10 FLAT WASHER

J-HOOKS PAIR

### PARTS & ATTACHMENTS

No.

1

2

3

4

5

6

7

8

9

10

11

12