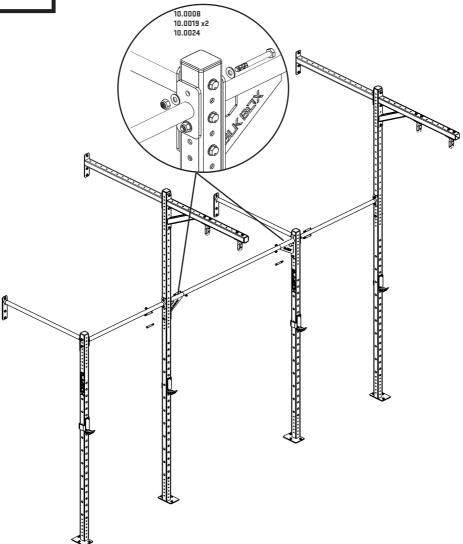

## **ASSEMBLY**

BOLT 10TY 1.2 SINGLE BAR CM (21.0015) BETWEEN 10TY 2.4 UPRIGHT (21-0036), AND 10TY 3.6 UPRIGHT (21-0038) AND BOLT 10TY 1.2 SINGLE BAR WM (21-0126) WITH BOLTS AS-SEMBLY AS SHOWN. ENSUE LOGO ON UPRIGHTS ARE FACING OUTWARD AND ALL BOLTS FACING INWARDS. BOLT 10TY 1.2 BOX WM (21-0434) AND 1 0TY GOLIATH ARM (21-0235) TO 10TY 3.6 UPRIGHT (21-0038). REPEAT FOR EACH BAY.

2

POSITION 1 BAY 1740MM FROM NEXT BAY. BOLT 10TY 1.8 SINGLE BAR (21-0028) TO THE SIDE OF THE 3.6 UPRIGHT (21-0038) AND 2.4 UPRIGHT (21-0036) REUSING BOLT ASSEMBLY AS SHOWN. ENSURE THAT BOLTS ARE FACING INWARD.