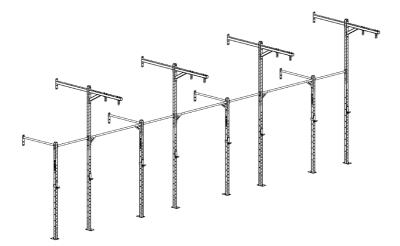

#### BLK BOX GOLIATH WALL MOUNTED FUNCTIONAL RIG 4 BAY 21-0816

#### PRODUCT SPECIFICATION

| PRODUCT WEIGHT      | - | 260kg                     |
|---------------------|---|---------------------------|
| MAX USER WEIGHT     | - | 125kg                     |
| MAX USER            | - | 4                         |
| MAX TRAINING WEIGHT | - | 300kg                     |
| DIMENSIONS          | - | 10130mm x 2220mm x 3600mm |