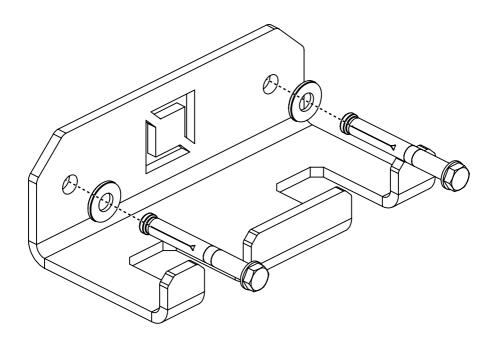

#### TOOLS REQUIRED

| No. | Name                  | SKU     | QТY |
|-----|-----------------------|---------|-----|
| 1   | DOUBLE BARBELL HOLDER | 20-0071 | 1   |
| 2   | M10X80 SLEEVE ANCHOR  | 10-0031 | 2   |
| 3   | M10 FLAT WASHER       | 10-0019 | 2   |

#### **PARTS & ATTACHMENTS**

#### **INSTALLATION**

MEASURE, MARK AND DRILL HOLES USING GUIDES PROVIDED.

-DRILL 10MM HOLE INTO THE WALL, 90MM DEEP -VACUUM OUT THE DUST.

2

ATTACH DOUBLE BARBELL HANGER (20-0071) TO THE WALL USING SLEEVE ANCHORS (10-0031) AS SHOWN