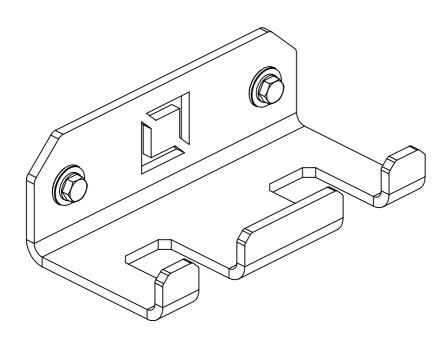

# BLK BOX DOUBLE BARBELL HANGER

21-0169

#### PRODUCT SPECIFICATION

PRODUCT WEIGHT - 2kg

DIMENSIONS - 200mm x 104mm x 71mm

#### **PARTS & ATTACHMENTS**