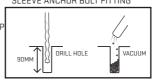

#### **INSTALLATION**

MEASURE, MARK AND DRILL HOLES USING GUIDES PROVIDED.

-DRILL 10MM HOLE INTO THE WALL, 90MM DEEP -VACUUM OUT THE DUST.

2

ATTACH DOUBLE BARBELL HANGER (20-0071) TO THE WALL USING SLEEVE ANCHORS (10-0031) AS SHOWN