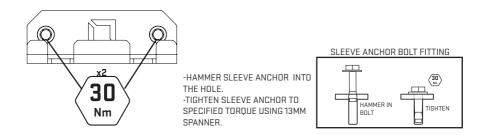

THIS SYMBOL IS AN INDICATION OF THE RECOMMENDED TORQUE EACH BOLT SHOULD BE TIGHTENED TO. THIS VALUE WILL BE DEPENDENT ON THE BOLT TYPE. PLEASE HAND TIGHTEN ALL BOLTS UNTIL YOU SEE THIS SYMBOL.

#### **INSTALLATION**

MEASURE, MARK AND DRILL HOLES USING GUIDES PROVIDED.

-DRILL 10MM HOLE INTO THE WALL, 90MM DEEP -VACUUM OUT THE DUST.

2

ATTACH DOUBLE BARBELL HANGER (20-0071) TO THE WALL USING SLEEVE ANCHORS (10-0031) AS SHOWN

TIGHTEN ALL BOLTS TO SPECIFIED TORQUE.