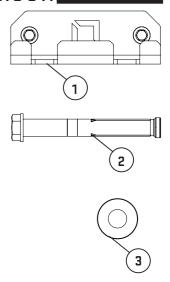

#### TOOLS REQUIRED

| No. | Name                  | SKU     | QТY |
|-----|-----------------------|---------|-----|
| 1   | DOUBLE BARBELL HOLDER | 20-0071 | 1   |
| 2   | M10X80 SLEEVE ANCHOR  | 10-0031 | 2   |
| 3   | M10 FLAT WASHER       | 10-0019 | 2   |