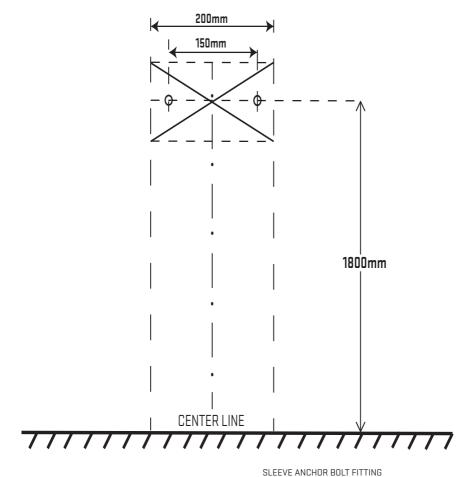

#### **INSTALLATION**

MEASURE, MARK AND DRILL HOLES USING GUIDES PROVIDED.

-DRILL 10MM HOLE INTO THE WALL, 90MM DEEP -VACUUM OUT THE DUST.

2

ATTACH DOUBLE BARBELL HANGER (20-0071) TO THE WALL USING SLEEVE ANCHORS (10-0031) AS SHOWN