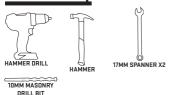

#### **INSTALLATION**

MEASURE, MARK AND DRILL HOLES USING GUIDES PROVIDED.

-DRILL 10MM HOLE INTO THE WALL, 90MM DEEP -VACUUM OUT THE DUST.

2

ATTACH DOUBLE BARBELL HANGER (20-0071) TO THE WALL USING SLEEVE ANCHORS (10-0031) AS SHOWN