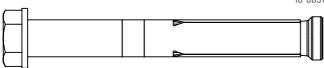

#### TOOLS REQUIRED

| No. | Name                  | SKU     | QТY |
|-----|-----------------------|---------|-----|
| 1   | DOUBLE BARBELL HOLDER | 20-0071 | 1   |
| 2   | M10X80 SLEEVE ANCHOR  | 10-0031 | 2   |
| 3   | M10 FLAT WASHER       | 10-0019 | 2   |