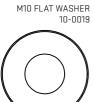

#### TOOLS REQUIRED

| No. | Name                  | SKU     | QТY |
|-----|-----------------------|---------|-----|
| 1   | DOUBLE BARBELL HOLDER | 20-0071 | 1   |
| 2   | M10X80 SLEEVE ANCHOR  | 10-0031 | 2   |
| 3   | M10 FLAT WASHER       | 10-0019 | 2   |