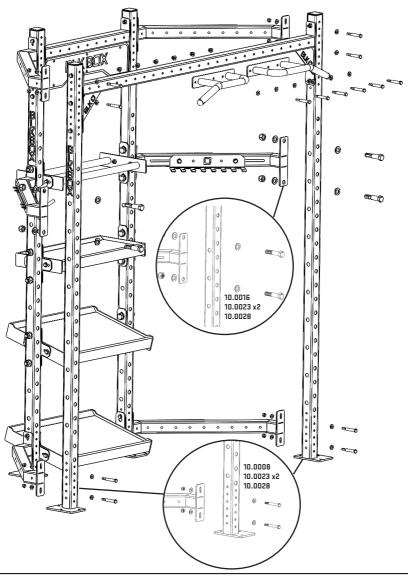

## 2

BOLT 10TY MULTIGRIP (21-0151) TO 10TY FRONT CM (21-0583) AND ATTACH BETWEEN 20TY UPRIGHTS (21-0036). CONNECT TO EXISTING ASSEMBLY USING BOLT ASSEMBLY AS SHOWN. ENSURE LOGO ON UPRIGHTS ARE FACING OUT AND BOLTS ARE FACING INWARD.

# 3

ENSURE ALL UPRIGHTS ARE PLUMB AND BOLT TO GROUND USING SLEEVE ANCHOR GUIDE AS SHOWN BELOW. TIGHTEN ALL BOLTS TO 30NM AND ATTACH MAT HANGER (21-0584) AND BAND HOLDER (20-0069) TO SLOTTED CM (21-0582) USING M10X80 BOLTS (10-0006) AND WING NUTS (10-0018).