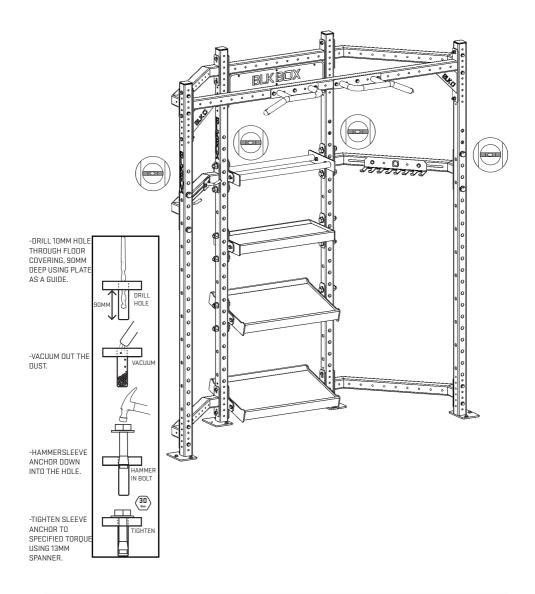

# 3

ENSURE ALL UPRIGHTS ARE PLUMB AND BOLT TO GROUND USING SLEEVE ANCHOR GUIDE AS SHOWN BELOW. TIGHTEN ALL BOLTS TO 30NM AND ATTACH MAT HANGER (21-0584) AND BAND HOLDER (20-0069) TO SLOTTED CM (21-0582) USING M10X80 BOLTS (10-0006) AND WING NUTS (10-0018).