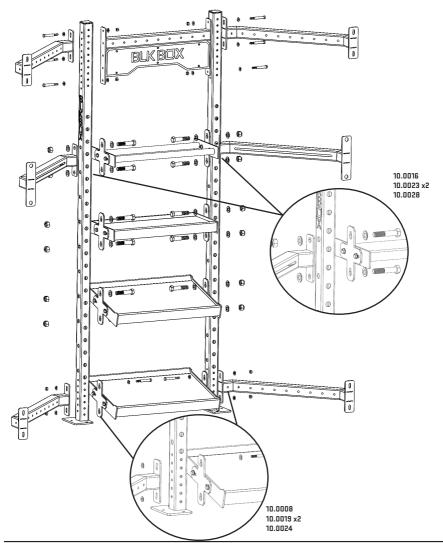

### <u>ASSEMBL</u>Y

BUILD UP EACH SHELF ASSEMBLY USING SIDE PLATES (20-0048 / 20-0049 ) AND M10X30 BOLTS (10-0001). BUILD UP MIDDLE SECTION AS PICTURED BELOW PLACING 10TY BRAND BOX (21-0578) AND SHELF ASSEMBLIES BETWEEN 20TY UPRGIHTS (21-0036) WITH BOLT ASSEMBLIES AS SHOWN. ENSURE LOGO ON UPRIGHTS ARE FACING OUT.

## 2

BOLT 10TY MULTIGRIP (21-0151) TO 10TY FRONT CM (21-0583) AND ATTACH BETWEEN 20TY UPRIGHTS (21-0036). CONNECT TO EXISTING ASSEMBLY USING BOLT ASSEMBLY AS SHOWN. ENSURE LOGO ON UPRIGHTS ARE FACING OUT AND BOLTS ARE FACING INWARD.