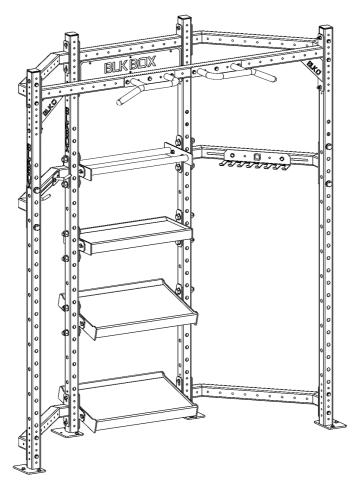

### BLK BOX CORNER POD

21-0577

### <u>ASSEMBL</u>Y

BUILD UP EACH SHELF ASSEMBLY USING SIDE PLATES (20-0048 / 20-0049 ) AND M10X30 BOLTS (10-0001). BUILD UP MIDDLE SECTION AS PICTURED BELOW PLACING 10TY BRAND BOX (21-0578) AND SHELF ASSEMBLIES BETWEEN 20TY UPRGIHTS (21-0036) WITH BOLT ASSEMBLIES AS SHOWN. ENSURE LOGO ON UPRIGHTS ARE FACING OUT.

## 2

BOLT 10TY MULTIGRIP (21-0151) TO 10TY FRONT CM (21-0583) AND ATTACH BETWEEN 20TY UPRIGHTS (21-0036). CONNECT TO EXISTING ASSEMBLY USING BOLT ASSEMBLY AS SHOWN. ENSURE LOGO ON UPRIGHTS ARE FACING OUT AND BOLTS ARE FACING INWARD.

# 3

ENSURE ALL UPRIGHTS ARE PLUMB AND BOLT TO GROUND USING SLEEVE ANCHOR GUIDE AS SHOWN BELOW. TIGHTEN ALL BOLTS TO 30NM AND ATTACH MAT HANGER (21-0584) AND BAND HOLDER (20-0069) TO SLOTTED CM (21-0582) USING M10X80 BOLTS (10-0006) AND WING NUTS (10-0018).