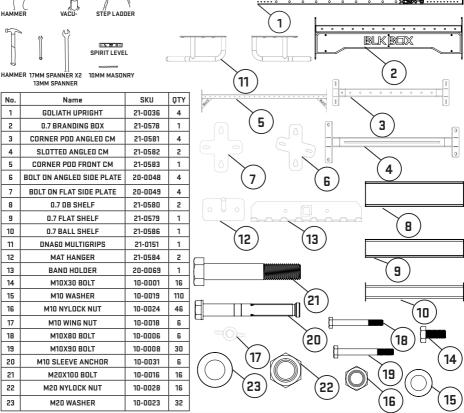

#### **TOOLS REOUIRED**

No

BLK BCX

### <u>ASSEMBL</u>Y

BUILD UP EACH SHELF ASSEMBLY USING SIDE PLATES (20-0048 / 20-0049 ) AND M10X30 BOLTS (10-0001). BUILD UP MIDDLE SECTION AS PICTURED BELOW PLACING 10TY BRAND BOX (21-0578) AND SHELF ASSEMBLIES BETWEEN 20TY UPRGIHTS (21-0036) WITH BOLT ASSEMBLIES AS SHOWN. ENSURE LOGO ON UPRIGHTS ARE FACING OUT.

## 2

BOLT 10TY MULTIGRIP (21-0151) TO 10TY FRONT CM (21-0583) AND ATTACH BETWEEN 20TY UPRIGHTS (21-0036). CONNECT TO EXISTING ASSEMBLY USING BOLT ASSEMBLY AS SHOWN. ENSURE LOGO ON UPRIGHTS ARE FACING OUT AND BOLTS ARE FACING INWARD.

# 3

ENSURE ALL UPRIGHTS ARE PLUMB AND BOLT TO GROUND USING SLEEVE ANCHOR GUIDE AS SHOWN BELOW. TIGHTEN ALL BOLTS TO 30NM AND ATTACH MAT HANGER (21-0584) AND BAND HOLDER (20-0069) TO SLOTTED CM (21-0582) USING M10X80 BOLTS (10-0006) AND WING NUTS (10-0018).