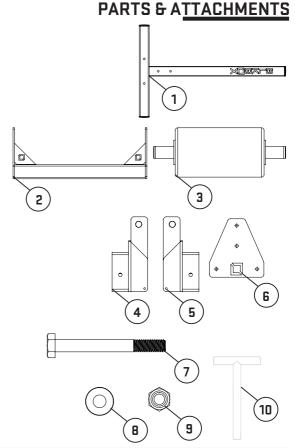

# **TOOLS REQUIRED**

| No. | Name                            | SKU     | ŌΤΥ |
|-----|---------------------------------|---------|-----|
| 1   | SLS FRAME DNA60                 | 21-0100 | 2   |
| 2   | SLS COMPACT CM                  | 21-0103 | 1   |
| 3   | COMPACT SINGLE<br>LEG SQUAT PAD | 21-0105 | 1   |
| 4   | SINGLE LEG SQUAT<br>BRACKET LHS | 21-0101 | 1   |
| 5   | SINGLE LEG SQUAT<br>BRACKET RHS | 21-0102 | 1   |
| 6   | SLS PLATE                       | 20-0098 | 2   |
| 7   | M10X90 BOLT                     | 10-0008 | 8   |
| 8   | M10 FLAT WASHER                 | 10-0019 | 16  |
| 9   | M10 NYLOCK NUT                  | 10-0024 | 8   |
| 10  | BAND PEG                        | 21-0134 | 2   |