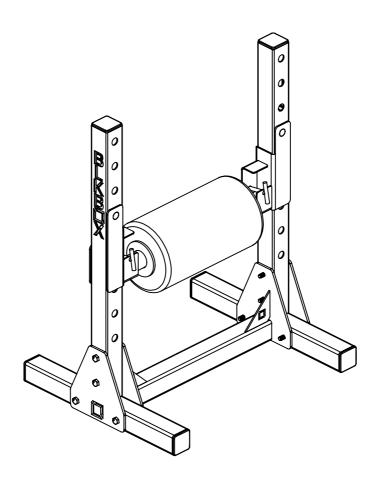

# BLK BOX COMPACT SINGLE LEG SQUAT

21-0216

## PRODUCT SPECIFICATION

OWNERS MANUAL & QUICK START GUIDE

PRODUCT WEIGHT - 30kg

DIMENSIONS - 885mm x 694mm x 550mm

NOTE: PLEASE READ ALL THE INSTRUCTIONS CAREFULLY BEFORE ASSEMBLING THIS PRODUCT.

BLK BDX #MADEINBELFAST

### **ASSEMBLY**

BOLT 10TY SLS COMPACT CM (21-0103) BETWEEN 20TY SLS FRAME (21-0100) WITH 20TY SLS PLATES (20-0098) ON THE OUTSIDE OF THE SLS FRAME USING THE BOLT ASSEMBLY BELOW. ATTACH 10TY SINGLE LEG SQUAT BRACKET LHS (21-0101) AND 10TY SINGLE LEG SQUAT BRACKET RHS (21-0102) TO THE FRAME (21-0100)

PLACE 10TY SQUAT PAD (21-0105) BETWEEN THE BRACKETS (21-0101/21-0102) AND SECURE WITH 20TY BAND PEGS (21-0134)

TIGHTEN ALL BOLTS TO SPECIFIED TORQUE.

BLK BIX #MADEINBELFAST