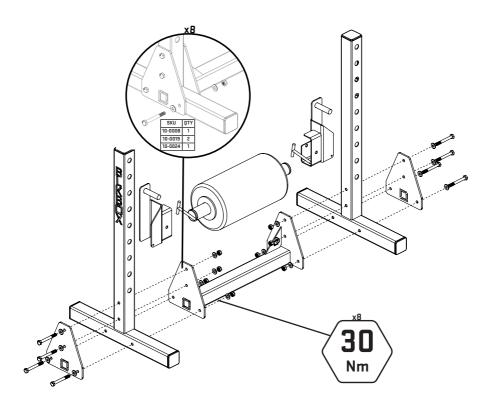

### **ASSEMBLY**

BOLT 10TY SLS COMPACT CM (21-0103) BETWEEN 20TY SLS FRAME (21-0100) WITH 20TY SLS PLATES (20-0098) ON THE OUTSIDE OF THE SLS FRAME USING THE BOLT ASSEMBLY BELOW. ATTACH 10TY SINGLE LEG SQUAT BRACKET LHS (21-0101) AND 10TY SINGLE LEG SQUAT BRACKET RHS (21-0102) TO THE FRAME (21-0100)

PLACE 10TY SQUAT PAD (21-0105) BETWEEN THE BRACKETS (21-0101/21-0102) AND SECURE WITH 20TY BAND PEGS (21-0134)

TIGHTEN ALL BOLTS TO SPECIFIED TORQUE.

BLK BIX #MADEINBELFAST