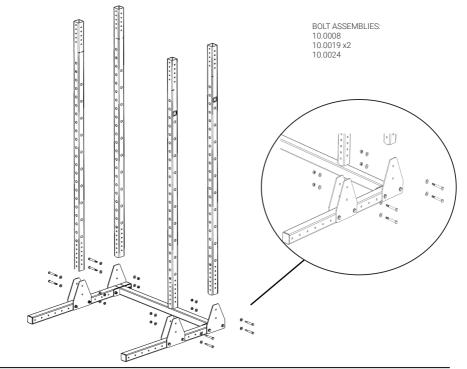

### ASSEMBLY

BOLT 1QTY BACK CM (21-0602), 2QTY BASE FRAME (21-0572) AND 6QTY BRACE PLATE (20-0472) WITH BOLTS ASSEMBLY AS SHOWN.

BOLT ASSEMBLY FOR EACH HOLE: 10.0008 10.0019 x2 10.0024

INSERT 1QTY UPRIGHT (21-0573) INTO TAB SLOTS ON BASE FRAME (21-0572) AND ATTACH USING BOLT ASSEMBLIES AS SHOWN BELOW. REPEAT FOR EACH SET OF TAB SLOTS.