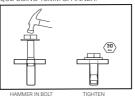

#### FLOOR MOUNTING

- 1. USING HAMMER DRILL, DRILL A 10MM WIDE HOLE, 90MM DEEP USING FOOT PLATE AS A GUIDE.
- 2. VACUUM OUT THE DUST.

 HAMMER SLEEVE ANCHOR BOLT INTO THE HOLE.
TIGHTEN SLEEVE ANCHOR BOLT TO SPECIFIED TOROUE USING 13MM SPANNER.