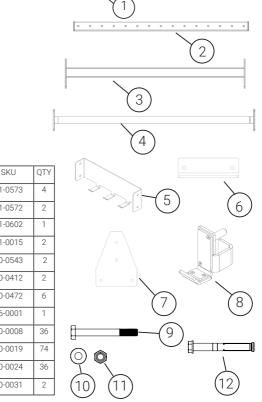

| PARTS | & ATT | ACHM | ENTS |
|-------|-------|------|------|
|       |       |      |      |

0 .....

| 1 BL | ACKOUT SQUAT STAND UPRIGHT 2.2M   | 21-0573 | 4  |
|------|-----------------------------------|---------|----|
|      | A OKOLIT OOLIAT OTANID DAOF FRANK |         |    |
| 2 B  | ACKOUT SQUAT STAND BASE FRAME     | 21-0572 | 2  |
| 3    | BLACKOUT SQUAT STAND BACK CM      | 21-0602 | 1  |
| 4    | GOLIATH 1.2 SINGLE BAR            | 21-0015 | 2  |
| 5    | BLACKOUT HALF RACK CM             | 20-0543 | 2  |
| 6 B  | LACKOUT SQUAT STAND FOOT PLATE    | 20-0412 | 2  |
| 7    | BLACKOUT BRACE PLATE              | 20-0472 | 6  |
| 8    | J-HOOK (PAIR)                     | 16-0001 | 1  |
| 9    | M10X90 HEX HEAD BOLT              | 10-0008 | 36 |
| 10   | M10 WAHER                         | 10-0019 | 74 |
| 11   | M10 NYLOCK NUT                    | 10-0024 | 36 |
| 12   | M10 SLEEVE ANCHOR BOLT            | 10-0031 | 2  |