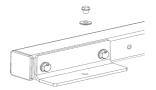

ATTACH 1 QTY FOOT PLATE (20-0412) USING BOLT ASSEMBLIES AS SHOWN. REPEAT ON OPPOSITE SIDE.

FOLLOW 4 STEP GUIDE BELOW FOR FLOOR MOUNTING.

TIGHTEN ALL BOLT ASSEMBLIES TO 30NM. ENSURE UPRIGHTS ARE PLUMB AND ALL SINGLE BARS ARE LEVEL.