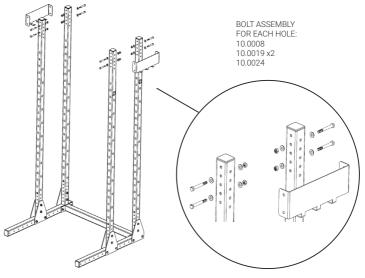

# 3

PLACE 1QTY HALF RACK(20-0543) BETWEEN 2 UPRIGHTS AND ATTACH WITH BOLT ASSEMBLIES AS SHOWN. REPEAT ON OPPOSITE SIDE.

BOLT 1QTY SINGLE BAR(20-0543) TO UPRIGHTS AND ATTACH WITH BOLT ASSEMBLIES AS SHOWN. REPEAT ON OPPOSITE SIDE.