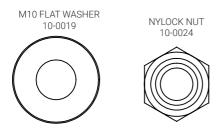

| PARTS | & ATT | ACHM | ENTS |
|-------|-------|------|------|
|       |       |      |      |

0 .....

| 1 BL | ACKOUT SQUAT STAND UPRIGHT 2.2M   | 21-0573 | 4  |
|------|-----------------------------------|---------|----|
|      | A OKOLIT OOLIAT OTANID DAOF FRANK |         |    |
| 2 B  | ACKOUT SQUAT STAND BASE FRAME     | 21-0572 | 2  |
| 3    | BLACKOUT SQUAT STAND BACK CM      | 21-0602 | 1  |
| 4    | GOLIATH 1.2 SINGLE BAR            | 21-0015 | 2  |
| 5    | BLACKOUT HALF RACK CM             | 20-0543 | 2  |
| 6 B  | LACKOUT SQUAT STAND FOOT PLATE    | 20-0412 | 2  |
| 7    | BLACKOUT BRACE PLATE              | 20-0472 | 6  |
| 8    | J-HOOK (PAIR)                     | 16-0001 | 1  |
| 9    | M10X90 HEX HEAD BOLT              | 10-0008 | 36 |
| 10   | M10 WAHER                         | 10-0019 | 74 |
| 11   | M10 NYLOCK NUT                    | 10-0024 | 36 |
| 12   | M10 SLEEVE ANCHOR BOLT            | 10-0031 | 2  |

## **<u>1:1 SCALE FASTENERS</u>**

FOR TERMS AND CONDITIONS VISIT OUR WEBSITE AT: www.blkboxfitness.com/pages/terms-conditions

GET IN TOUCH: TEL: 028 9045 4123 EMAIL: info@blkboxfitness.com

DISCOVER MORE AT: www.blkboxfitness.com