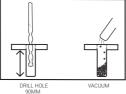

#### FLOOR MOUNTING

- 1. USING HAMMER DRILL, DRILL A 10MM WIDE HOLE, 90MM DEEP USING FOOT PLATE AS A GUIDE.
- 2. VACUUM OUT THE DUST.

 HAMMER SLEEVE ANCHOR BOLT INTO THE HOLE.
TIGHTEN SLEEVE ANCHOR BOLT TO SPECIFIED TOROUE USING 13MM SPANNER.