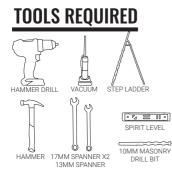

## WARNING

SERIOUS OR FATAL INJURIES MAY OCCUR FROM INCORRECTLY ASSEMBLED EQUIPMENT. ALWAYS ENSURE BOLTS ARE TIGHTENED CORRECTLY AND ALL PARTS ARE LEVEL AND PLUMB. TO FURTHER REDUCE RISK OF INJURIES OR DEATH PLEASE USE OUR SUGGESTED TOOLS AND PERSONAL PRO-TECTIVE EQUIPMENT (PPE). WE SUGGEST THAT A MINIMUM OF THREE PEOPLE ARE INVOLVED IN THE ASSEMBLY OF THIS PRODUCT. EACH PERSON SHOULD BE EQUIPPED WITH SAFETY GLASSES, STEEL TOE CAP BOOTS AND EAR PLUGS.

#### FLOOR MOUNTING

- 1. USING HAMMER DRILL, DRILL A 10MM WIDE HOLE, 90MM DEEP USING FOOT PLATE AS A GUIDE.
- 2. VACUUM OUT THE DUST.

 HAMMER SLEEVE ANCHOR BOLT INTO THE HOLE.
TIGHTEN SLEEVE ANCHOR BOLT TO SPECIFIED TOROUE USING 13MM SPANNER.