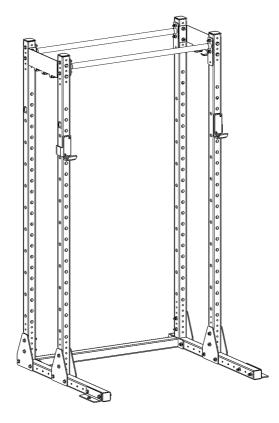

### **PRODUCT SPECIFICATION**

|                                                                                          | PRODUCT WEIGHT      | - | 88kg                 |
|------------------------------------------------------------------------------------------|---------------------|---|----------------------|
|                                                                                          | MAX USER WEIGHT     | - | 125kg                |
| OWNERS MANUAL & QUICK START GUIDE                                                        | MAX USER            | - | 1                    |
|                                                                                          | MAX TRAINING WEIGHT | - | 350kg                |
| <i>NOTE :</i> PLEASE READ ALL THE INSTRUCTIONS CAREFULLY BEFORE ASSEMBLING THIS PRODUCT. | DIMENSIONS          | - | 1200mmx1100mmx2266mm |
|                                                                                          | SAFE WORKING ZONE   | - | 2312mmx2820mmx3076mm |