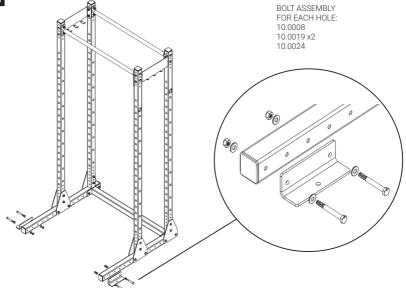

### ASSEMBLY

BOLT 1QTY BACK CM (21-0602), 2QTY BASE FRAME (21-0572) AND 6QTY BRACE PLATE (20-0472) WITH BOLTS ASSEMBLY AS SHOWN.

BOLT ASSEMBLY FOR EACH HOLE: 10.0008 10.0019 x2 10.0024

INSERT 1QTY UPRIGHT (21-0573) INTO TAB SLOTS ON BASE FRAME (21-0572) AND ATTACH USING BOLT ASSEMBLIES AS SHOWN BELOW. REPEAT FOR EACH SET OF TAB SLOTS.

# 3

PLACE 1QTY HALF RACK(20-0543) BETWEEN 2 UPRIGHTS AND ATTACH WITH BOLT ASSEMBLIES AS SHOWN. REPEAT ON OPPOSITE SIDE.

BOLT 1QTY SINGLE BAR(20-0543) TO UPRIGHTS AND ATTACH WITH BOLT ASSEMBLIES AS SHOWN. REPEAT ON OPPOSITE SIDE.