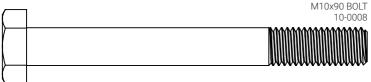

| PARTS | & ATT | ACHM | ENTS |
|-------|-------|------|------|
|       |       |      |      |

0 .....

| 1 BL | ACKOUT SQUAT STAND UPRIGHT 2.2M   | 21-0573 | 4  |
|------|-----------------------------------|---------|----|
|      | A OKOLIT OOLIAT OTANID DAOF FRANK |         |    |
| 2 B  | ACKOUT SQUAT STAND BASE FRAME     | 21-0572 | 2  |
| 3    | BLACKOUT SQUAT STAND BACK CM      | 21-0602 | 1  |
| 4    | GOLIATH 1.2 SINGLE BAR            | 21-0015 | 2  |
| 5    | BLACKOUT HALF RACK CM             | 20-0543 | 2  |
| 6 B  | LACKOUT SQUAT STAND FOOT PLATE    | 20-0412 | 2  |
| 7    | BLACKOUT BRACE PLATE              | 20-0472 | 6  |
| 8    | J-HOOK (PAIR)                     | 16-0001 | 1  |
| 9    | M10X90 HEX HEAD BOLT              | 10-0008 | 36 |
| 10   | M10 WAHER                         | 10-0019 | 74 |
| 11   | M10 NYLOCK NUT                    | 10-0024 | 36 |
| 12   | M10 SLEEVE ANCHOR BOLT            | 10-0031 | 2  |

## **<u>1:1 SCALE FASTENERS</u>**

FOR TERMS AND CONDITIONS VISIT OUR WEBSITE AT: www.blkboxfitness.com/pages/terms-conditions

GET IN TOUCH: TEL: 028 9045 4123 EMAIL: info@blkboxfitness.com

DISCOVER MORE AT: www.blkboxfitness.com