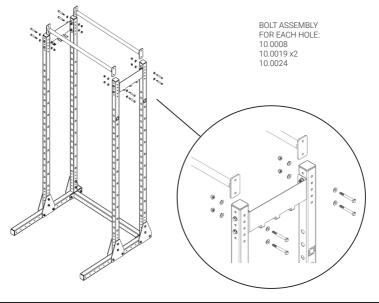

# 3

PLACE 1QTY HALF RACK(20-0543) BETWEEN 2 UPRIGHTS AND ATTACH WITH BOLT ASSEMBLIES AS SHOWN. REPEAT ON OPPOSITE SIDE.

BOLT 1QTY SINGLE BAR(20-0543) TO UPRIGHTS AND ATTACH WITH BOLT ASSEMBLIES AS SHOWN. REPEAT ON OPPOSITE SIDE.