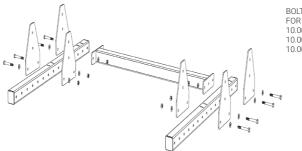

### ASSEMBLY

BOLT 1QTY BACK CM (21-0602), 2QTY BASE FRAME (21-0572) AND 6QTY BRACE PLATE (20-0472) WITH BOLTS ASSEMBLY AS SHOWN.

BOLT ASSEMBLY FOR EACH HOLE: 10.0008 10.0019 x2 10.0024

INSERT 1QTY UPRIGHT (21-0573) INTO TAB SLOTS ON BASE FRAME (21-0572) AND ATTACH USING BOLT ASSEMBLIES AS SHOWN BELOW. REPEAT FOR EACH SET OF TAB SLOTS.