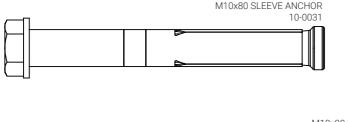

| PARTS | & ATT | ACHM | ENTS |
|-------|-------|------|------|
|       |       |      |      |

0 .....

| 1 BL | ACKOUT SQUAT STAND UPRIGHT 2.2M   | 21-0573 | 4  |
|------|-----------------------------------|---------|----|
|      | A OKOLIT OOLIAT OTANID DAOF FRANK |         |    |
| 2 B  | ACKOUT SQUAT STAND BASE FRAME     | 21-0572 | 2  |
| 3    | BLACKOUT SQUAT STAND BACK CM      | 21-0602 | 1  |
| 4    | GOLIATH 1.2 SINGLE BAR            | 21-0015 | 2  |
| 5    | BLACKOUT HALF RACK CM             | 20-0543 | 2  |
| 6 B  | LACKOUT SQUAT STAND FOOT PLATE    | 20-0412 | 2  |
| 7    | BLACKOUT BRACE PLATE              | 20-0472 | 6  |
| 8    | J-HOOK (PAIR)                     | 16-0001 | 1  |
| 9    | M10X90 HEX HEAD BOLT              | 10-0008 | 36 |
| 10   | M10 WAHER                         | 10-0019 | 74 |
| 11   | M10 NYLOCK NUT                    | 10-0024 | 36 |
| 12   | M10 SLEEVE ANCHOR BOLT            | 10-0031 | 2  |

## **<u>1:1 SCALE FASTENERS</u>**

FOR TERMS AND CONDITIONS VISIT OUR WEBSITE AT: www.blkboxfitness.com/pages/terms-conditions

GET IN TOUCH: TEL: 028 9045 4123 EMAIL: info@blkboxfitness.com

DISCOVER MORE AT: www.blkboxfitness.com