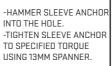

#### TOOLS REQUIRED

10MM MASONRY

| No. | Name                    | SKU     | ŌТY |
|-----|-------------------------|---------|-----|
| 1   | BAND HOLDER             | 20-0069 | 1   |
| 2   | M10X80 SLEEVE<br>ANCHOR | 10-0031 | 2   |
| 3   | M10 FLAT WASHER         | 10-0019 | 2   |

# **INSTALLATION**

MEASURE, MARK AND DRILL HOLES USING GUIDES PROVIDED.