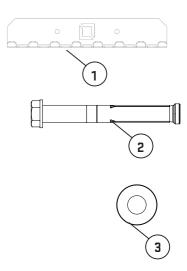

#### TOOLS REQUIRED

10MM MASONRY

| No. | Name                    | SKU     | ŌТY |
|-----|-------------------------|---------|-----|
| 1   | BAND HOLDER             | 20-0069 | 1   |
| 2   | M10X80 SLEEVE<br>ANCHOR | 10-0031 | 2   |
| 3   | M10 FLAT WASHER         | 10-0019 | 2   |

### **PARTS & ATTACHMENTS**