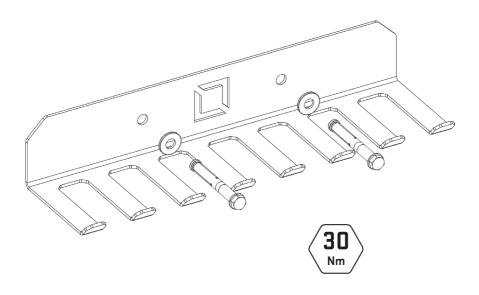

THIS SYMBOL IS AN INDICATION OF THE RECOMMENDED TORQUE EACH BOLT SHOULD BE TIGHTENED TO. THIS VALUE WILL BE DEPENDENT ON THE BOLT TYPE. PLEASE HAND TIGHTEN ALL BOLTS UNTIL YOU SEE THIS SYMBOL.

### **PARTS & ATTACHMENTS**