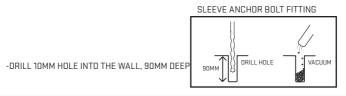

#### TOOLS REQUIRED

10MM MASONRY

| No. | Name                    | SKU     | ŌТY |
|-----|-------------------------|---------|-----|
| 1   | BAND HOLDER             | 20-0069 | 1   |
| 2   | M10X80 SLEEVE<br>ANCHOR | 10-0031 | 2   |
| 3   | M10 FLAT WASHER         | 10-0019 | 2   |

# **INSTALLATION**

MEASURE, MARK AND DRILL HOLES USING GUIDES PROVIDED.