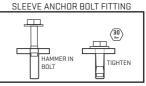

THIS SYMBOL IS AN INDICATION OF THE RECOMMENDED TORQUE EACH BOLT SHOULD BE TIGHTENED TO. THIS VALUE WILL BE DEPENDENT ON THE BOLT TYPE. PLEASE HAND TIGHTEN ALL BOLTS UNTIL YOU SEE THIS SYMBOL.

# **INSTALLATION**

MEASURE, MARK AND DRILL HOLES USING GUIDES PROVIDED.