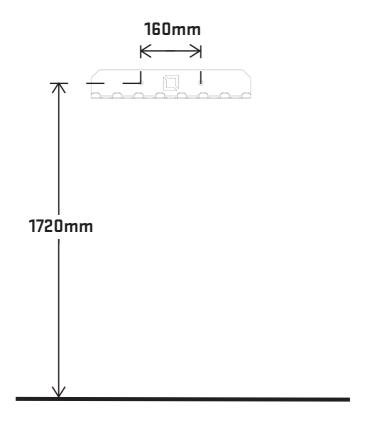

NAL PROTECTIVE EQUIPMENT (PPE). INVESUGGEST THAT A MINIMUM OF THREE PEOPLE ARE INVOLVED IN THE ASSEMBLY OF THIS PRODUCT. EACH PERSON SHOULD BE EQUIPPED WITH SAFETY GLASSES, STEEL TOE CAP BOOTS AND EAR PLUGS.

THIS SYMBOL IS AN INDICATION OF THE RECOMMENDED TORQUE EACH BOLT SHOULD BE TIGHTENED TO. THIS VALUE WILL BE DEPENDENT ON THE BOLT TYPE. PLEASE HAND TIGHTEN ALL BOLTS UNTIL YOU SEE THIS SYMBOL.



#### TOOLS REQUIRED



10MM MASONRY

| No. | Name                    | SKU     | ŌТY |
|-----|-------------------------|---------|-----|
| 1   | BAND HOLDER             | 20-0069 | 1   |
| 2   | M10X80 SLEEVE<br>ANCHOR | 10-0031 | 2   |
| 3   | M10 FLAT WASHER         | 10-0019 | 2   |

### **PARTS & ATTACHMENTS**



# **INSTALLATION**



MEASURE, MARK AND DRILL HOLES USING GUIDES PROVIDED.











## 1:1 SCALE FASTENERS





FOR TERMS AND CONDITIONS VISIT OUR WEBSITE AT www.blkboxfitness.com/pages/terms-conditions

GET IN TOUCH TEL: 028 9045 4123

EMAIL: info@blkboxfitness.com

LMAIL. IIIIDEDIKDUXIIIIIESS.CC

DISCOVER MORE AT: www.blkboxfitness.com