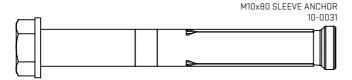

#### TOOLS REQUIRED

10MM MASONRY

| No. | Name                    | SKU     | ŌТY |
|-----|-------------------------|---------|-----|
| 1   | BAND HOLDER             | 20-0069 | 1   |
| 2   | M10X80 SLEEVE<br>ANCHOR | 10-0031 | 2   |
| 3   | M10 FLAT WASHER         | 10-0019 | 2   |