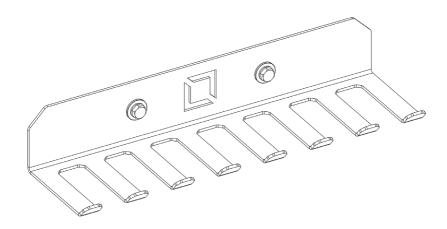

# BLK BOX BAND HOLDER

21-0167

### PRODUCT SPECIFICATION

OWNERS MANUAL & QUICK START GUIDE

PRODUCT WEIGHT - 2kg

DIMENSIONS - 400mm x 71mm x 117mm

NOTE: PLEASE READ ALL THE INSTRUCTIONS CAREFULLY BEFORE ASSEMBLING THIS PRODUCT.