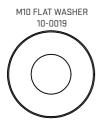

#### TOOLS REQUIRED

10MM MASONRY

| No. | Name                    | SKU     | ŌТY |
|-----|-------------------------|---------|-----|
| 1   | BAND HOLDER             | 20-0069 | 1   |
| 2   | M10X80 SLEEVE<br>ANCHOR | 10-0031 | 2   |
| 3   | M10 FLAT WASHER         | 10-0019 | 2   |