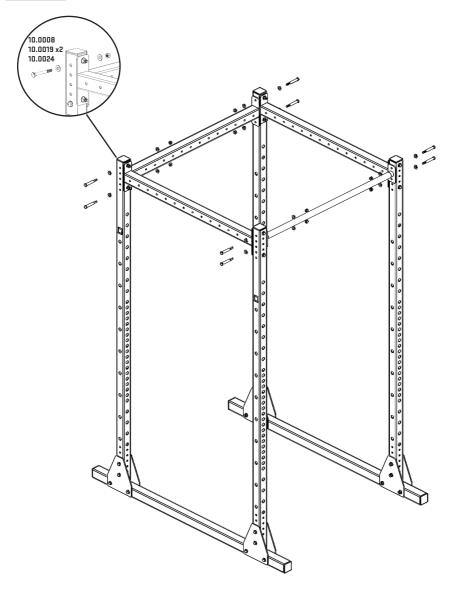

REPEAT ABOVE STEP.

BLK BDX #MADEINBELFAST

BOLT 10TY 1.2 BOX CM (21-0013) TO 20TY BACK UPRIGHT (21-0740) WITH BOLT ASSEMBLY AS SHOWN. BOLT 10TY 1.2 SINGLE BAR (21-0015) TO 20TY FRONT UPRIGHT (21-0740) WITH BOLT ASSEMBLY AS SHOWN.

ENSURE THAT ALL BLK BOX LOGOS ARE FACING OUTWARDS AND BOLTS ARE FACING INWARDS. PLACE J-HOOKS AS SUITS.