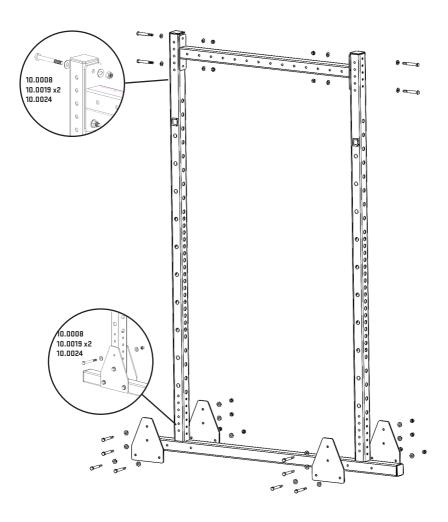

## **PARTS & ATTACHMENTS**

| No. | Name                              | SKU     | ŌТY |
|-----|-----------------------------------|---------|-----|
| 1   | 2.2 BLACKOUT FSPOWER RACK UPRIGHT | 21-0740 | 4   |
| 2   | BLACKOUT FS POWER RACK BASE       | 21-0742 | 2   |
| 3   | 1.2 SINGLE BAR CM DNAGO           | 21-0015 | 1   |
| 4   | 1.2 BOX CM DNAGO                  | 21-0013 | 3   |
| 5   | BLACKOUT BRACE PLATE              | 21-0472 | 8   |
| 6   | J-HOOK PAIR                       | 16-0001 | 1   |
| 7   | M10X90 BOLT                       | 10-0008 | 32  |
| 8   | M10 FLAT WASHER                   | 10-0019 | 64  |
| 9   | M10 NYLOCK NUT                    | 10-0024 | 32  |

# **ASSEMBLY**

INSERT 20TY UPRIGHT (21-0740) INTO SLOTS IN 10TY POWER RACK BASE (21-0742) PLACE 10TY BRACE PLATE EITHER SIDE OF EACH UPRIGHT ATTACH WITH BOLT ASSEMBLY AS SHOWN. BOLT 10TY 1.2 BOX CM (21-0013) TO 20TY UPRIGHT (21-0740) WITH BOLT ASSEMBLY SHOWN.