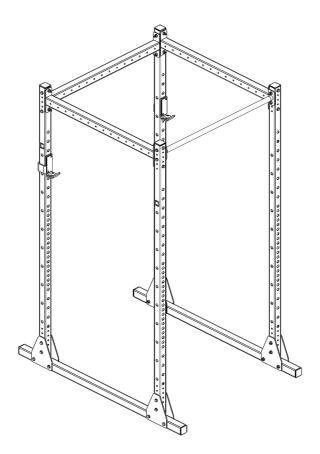

## **PARTS & ATTACHMENTS**

| No. | Name                              | SKU     | ŌТY |
|-----|-----------------------------------|---------|-----|
| 1   | 2.2 BLACKOUT FSPOWER RACK UPRIGHT | 21-0740 | 4   |
| 2   | BLACKOUT FS POWER RACK BASE       | 21-0742 | 2   |
| 3   | 1.2 SINGLE BAR CM DNAGO           | 21-0015 | 1   |
| 4   | 1.2 BOX CM DNAGO                  | 21-0013 | 3   |
| 5   | BLACKOUT BRACE PLATE              | 21-0472 | 8   |
| 6   | J-HOOK PAIR                       | 16-0001 | 1   |
| 7   | M10X90 BOLT                       | 10-0008 | 32  |
| 8   | M10 FLAT WASHER                   | 10-0019 | 64  |
| 9   | M10 NYLOCK NUT                    | 10-0024 | 32  |

# **ASSEMBLY**

INSERT 20TY UPRIGHT (21-0740) INTO SLOTS IN 10TY POWER RACK BASE (21-0742) PLACE 10TY BRACE PLATE EITHER SIDE OF EACH UPRIGHT ATTACH WITH BOLT ASSEMBLY AS SHOWN. BOLT 10TY 1.2 BOX CM (21-0013) TO 20TY UPRIGHT (21-0740) WITH BOLT ASSEMBLY SHOWN.

REPEAT ABOVE STEP.

BLK BDX #MADEINBELFAST

BOLT 10TY 1.2 BOX CM (21-0013) TO 20TY BACK UPRIGHT (21-0740) WITH BOLT ASSEMBLY AS SHOWN. BOLT 10TY 1.2 SINGLE BAR (21-0015) TO 20TY FRONT UPRIGHT (21-0740) WITH BOLT ASSEMBLY AS SHOWN.

ENSURE THAT ALL BLK BOX LOGOS ARE FACING OUTWARDS AND BOLTS ARE FACING INWARDS. PLACE J-HOOKS AS SUITS.