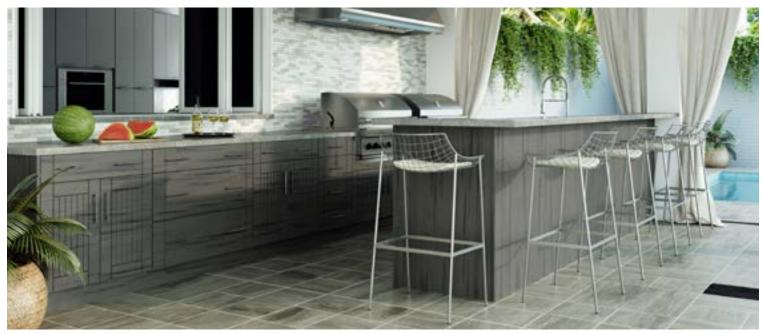

### **LUXURY OUTDOOR LIVING FOR YOUR FAMILY AND FRIENDS**

We specialize in Luxury Outdoor Kitchens that are built to withstand any weather. We have pre-designed a selection of 14 "Escapes" that are just right for some serious grilling or just plain having fun. Each "Escape" comes complete with luxury outdoor appliances and stylish outdoor cabinetry that has a Lifetime Warranty. Add in the Italian porcelain countertop, with a 15-year Warranty, and you have the perfect combination of luxurious finishes with hard wearing durability, that will make your outdoor kitchen the envy of the neighborhood. Because they are freestanding on adjustable stainless-steel legs, no permits are typically required for the set-up of your new outdoor kitchen.

With 2 door styles in 13 cabinet colors and 8 countertop designs that come in either a matte or polished finish, there are close to 500 different variations to choose from. After you add in the numerous appliance options such as a stainless-steel door fridge, dual zone wine cooler, glass door fridge, dual tap kegerator etc. You have the ability to customize your personal "Escape" in any of thousands of different ways. Even though your "Escape" is personally customized the benefits of our computerized yield maximization program mean that there is minimal material waste and that results in maximum savings for you.

## LUXURY CUSTOM OUTDOOR KITCHEN LIVING DESIGNED BY YOU

Florida Outdoor Kitchen cabinetry boxes are manufactured in the U.S.A. using 3/4" thick All-Weatherboard® composite material, which is manufactured using a waterproof resin, and they feature stainless steel hardware and handles. Cabinet doors and drawer fronts are crafted from durable High Density Polyethylene (HDPE) and available in a selection of solid colors and woodgrain inspired designs. Cabinets are factory built to order in a wide variety of sizes and configurations, making Florida Outdoor Kitchen cabinets ideal for outdoor kitchen, wet room and garage applications.