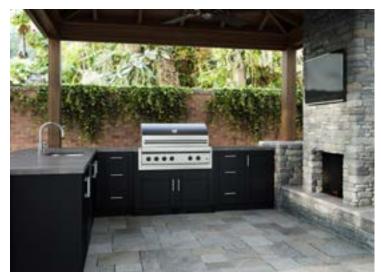

### **LUXURY OUTDOOR LIVING FOR YOUR FAMILY AND FRIENDS**

We specialize in Luxury Outdoor Kitchens that are built to withstand any weather. We have pre-designed a selection of 14 "Escapes" that are just right for some serious grilling or just plain having fun. Each "Escape" comes complete with luxury outdoor appliances and stylish outdoor cabinetry that has a Lifetime Warranty. Add in the Italian porcelain countertop, with a 15-year Warranty, and you have the perfect combination of luxurious finishes with hard wearing durability, that will make your outdoor kitchen the envy of the neighborhood. Because they are freestanding on adjustable stainless-steel legs, no permits are typically required for the set-up of your new outdoor kitchen.

With 2 door styles in 13 cabinet colors and 8 countertop designs that come in either a matte or polished finish, there are close to 500 different variations to choose from. After you add in the numerous appliance options such as a stainless-steel door fridge, dual zone wine cooler, glass door fridge, dual tap kegerator etc. You have the ability to customize your personal "Escape" in any of thousands of different ways. Even though your "Escape" is personally customized the benefits of our computerized yield maximization program mean that there is minimal material waste and that results in maximum savings for you.

Any of these "Escapes" can be paired "galley" style or joined together to make an "L-shape" or a "U-shape". Select the "Escape" package that best suits your space and we can have it delivered and fully set-up in as little as four to six weeks.