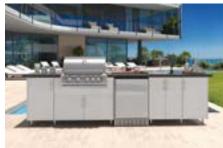

With 2 door styles in 13 cabinet colors and 8 countertop designs that come in either a matte or polished finish, there are close to 500 different variations to choose from. After you add in the numerous appliance options such as a stainless-steel door fridge, dual zone wine cooler, glass door fridge, dual tap kegerator etc. You have the ability to customize your personal "Escape" in any of thousands of different ways. Even though your "Escape" is personally customized the benefits of our computerized yield maximization program mean that there is minimal material waste and that results in maximum savings for you.