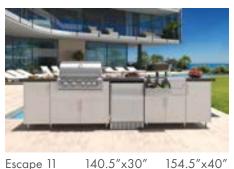

80.5"x30" 94.5"x40'

115.25"x30" 129.25"x40" Escape 2

128.5"x30" 142.5"x40" Escape 5

127.5"x30" 141.5"x40" Escape 8

140.5"x30" 154.5"x40"

114.5"x30" 128.5"x40" Escape 3

Escape 6 134.5"x30" 148.5"x40"

Escape 9 67.5"x30" 81.5"x40"