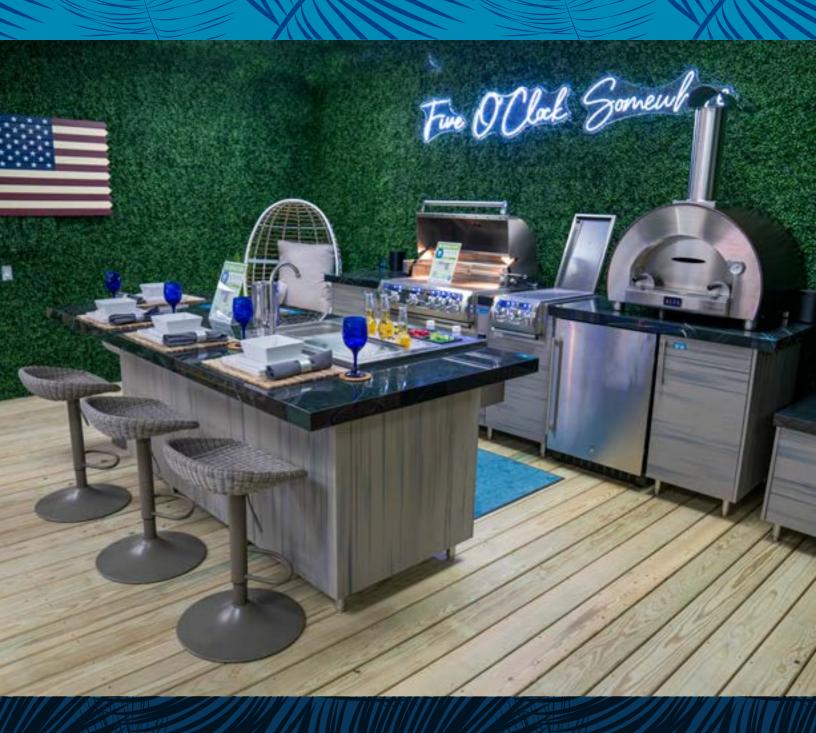

### **LUXURY OUTDOOR LIVING FOR YOUR FAMILY AND FRIENDS**

We specialize in Luxury Outdoor Kitchens that are built to withstand any weather. We have pre-designed a selection of 14 "Escapes" that are just right for some serious grilling or just plain having fun. Each "Escape" comes complete with luxury outdoor appliances and stylish outdoor cabinetry that has a Lifetime Warranty. Add in the Italian porcelain countertop, with a 15-year Warranty, and you have the perfect combination of luxurious finishes with hard wearing durability, that will make your outdoor kitchen the envy of the neighborhood. Because they are freestanding on adjustable stainless-steel legs, no permits are typically required for the set-up of your new outdoor kitchen.

With 2 door styles in 13 cabinet colors and 8 countertop designs that come in either a matte or polished finish, there are close to 500 different variations to choose from. After you add in the numerous appliance options such as a stainless-steel door fridge, dual zone wine cooler, glass door fridge, dual tap kegerator etc. You have the ability to customize your personal "Escape" in any of thousands of different ways. Even though your "Escape" is personally customized the benefits of our computerized yield maximization program mean that there is minimal material waste and that results in maximum savings for you.

Any of these "Escapes" can be paired "galley" style or joined together to make an "L-shape" or a "U-shape". Select the "Escape" package that best suits your space and we can have it delivered and fully set-up in as little as four to six weeks.