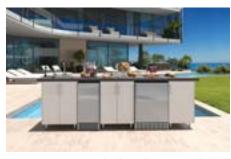

With 2 door styles in 13 cabinet colors and 8 countertop designs that come in either a matte or polished finish, there are close to 500 different variations to choose from. After you add in the numerous appliance options such as a stainless-steel door fridge, dual zone wine cooler, glass door fridge, dual tap kegerator etc. You have the ability to customize your personal "Escape" in any of thousands of different ways. Even though your "Escape" is personally customized the benefits of our computerized yield maximization program mean that there is minimal material waste and that results in maximum savings for you.