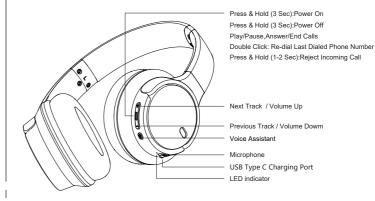

## Recharge

- On the right earcup,carefully plug the USB cable into USB charging port and connect the other end of the cable to either a computer USB port or to a USB-compatible car or wall charger
- Solid red LED light will appear to indicate when the headphone is charging.
- When charging is complete, the LED light will turn Blue.
- . Charging time is approximately 1.5 hours.

#### Turn It On/Off

- Press & hold the power button on the right side of the headphone for about 3 seconds until the LED indicator light turns on.
- Press & hold the power button again for 3 seconds until the LED light turns off.

#### Pair & Connect With New Device

- · Power on the wireless bluetooth headphone(refer to the "Turn It On" section).
- To pair the headphone with a new device, the red & blue LED light blink to indicate it is ready to be paired with you device.
- On your Bluetooth-enabled smartphone,tablet or media player,navigate to the
- Bluetooth settings menu,turn on the Bluetooth feature, and search for new devices After a few seconds you will see "MH-O710BT" listed.
- Tap this model to select it. Solid blue LED light indicate your device has successfully paired.
- With your previously paired device's Bluetooth turned on and in range, The headphone will automatically reconnect to the last Bluettooth device it was connected to.

## Play

- Connect your device to the headphone via Bluetooth(refer to the"Pair & Connect"section)
- . Open your favorite music app and press play.
- Control the music,track & volume from your device,or control the music & volume.Press the Power button once to play/pause music & answer calls,press it twice to redial the last number called on your phone, and press & hold it to reject an incoming call.
- All audio,including music,games,videos,and notifications will be routed through the headphone.

#### **Button Function**

- Press&Hold + button (refer to product Diagram) to turn up the volume
- Press&Hold button (refer to product Diagram) to turn down the volume.
- Press + button (refer to product Diagram) to nex track
- Press button (refer to product Diagram) to previous track.

## **Product Diagram**