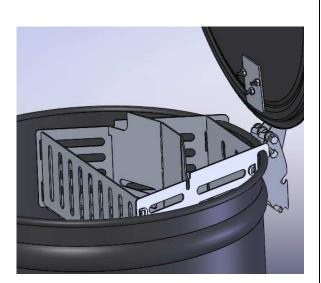

## **STEP 1** FRONT & BACK HEAT DEFLECTOR FIRE BASKET BEND TABS IN TOWARDS MIDDLE

**STEP 2** 

ASSEMBLE FIRE BASKET ONTO DRUM BY ROTATING FIRE BASKET WITH THE HOOKS ONTO THE DRUM RIM. CENTER THE FIRE BASKET TO THE HINGE.