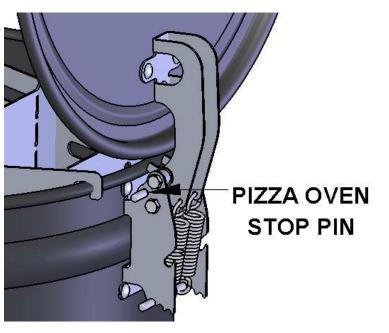

**STEP 3** 

INSERT PIZZA OVEN STOP PIN INTO TOP HOLE ON HINGE

CARRIAGE BOLTS (2) WING NUTS (3)

ASSEMBLE CARRIAGE BOLTS (2) TO COOKING SURFACE, WITH LOCK NUTS. AND PLACE ON TOP OF DRUM, WITH CARRIAGE BOLTS TO THE INSIDE OF DRUM. ALIGN THE (3) HOLES ON THE COVER WITH THE (3) BOLTS ON THE LID AND ATTACH COVER WITH (3) WING NUTS.