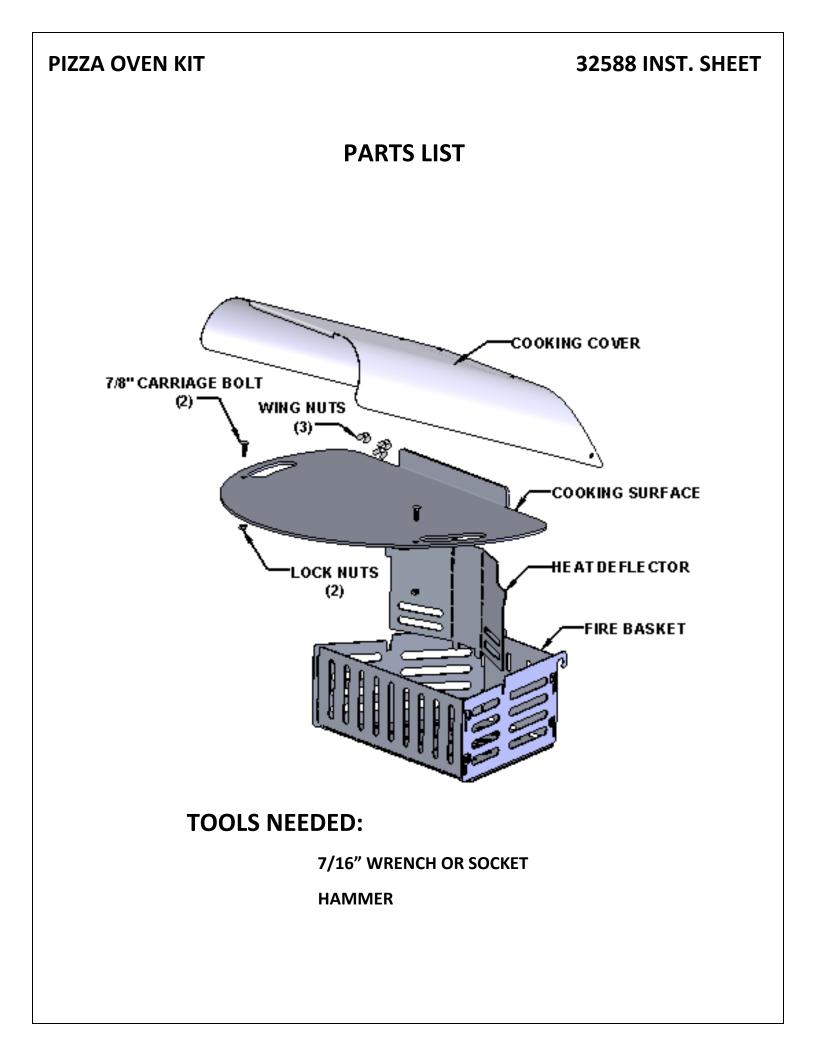

## **STEP 1** FRONT & BACK HEAT DEFLECTOR FIRE BASKET BEND TABS IN TOWARDS MIDDLE

**STEP 2** 

ASSEMBLE FIRE BASKET ONTO DRUM BY ROTATING FIRE BASKET WITH THE HOOKS ONTO THE DRUM RIM. CENTER THE FIRE BASKET TO THE HINGE.

**STEP 4** 

BEND THE FRONT & BACK OF FIRE BASKET UP BY HAND. APPROX. 90 DEGREES. SLIDE IN SIDE WALLS. USING A HAMMER BEND TABS IN TOWARDS THE MIDDLE OF BASKET, 4 ON EACH END & 4 ON THE BOTTOM. BEND THE HEAT DEFLECTOR BY HAND, (2) FORMS, APPROX. 20 DEGREES. SLIDE INTO BASKET BY ALIGNING SLOTS ON THE BOTTOM & NOTCHES ON THE SIDES OF BASKET.