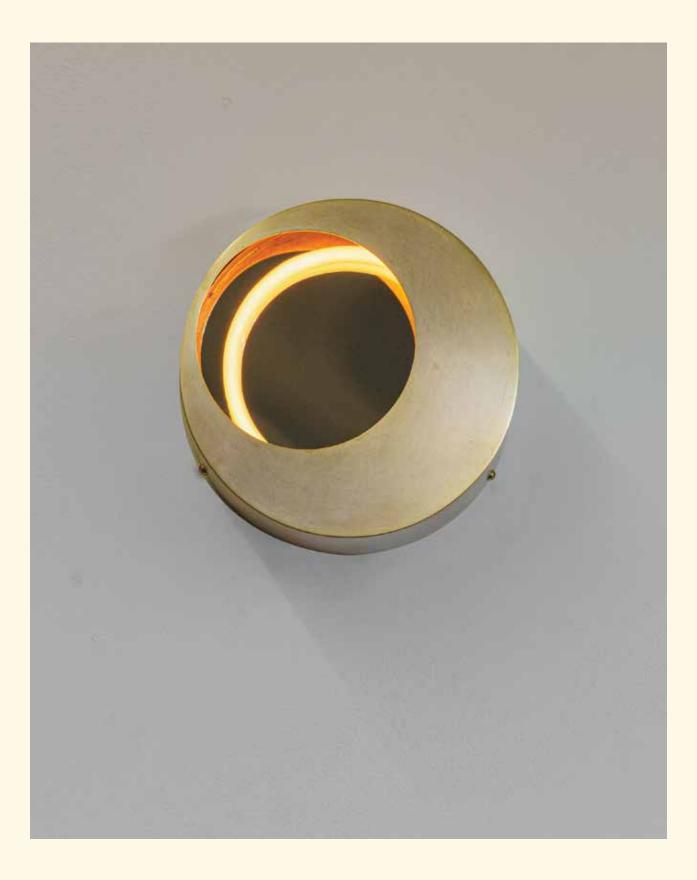

## **Eclipse Sconce**

Dimensions: 14.25" W x 14.25" H x 4" D

Materials: Brass, Stainless Steel, Glass

Mounting: Universal Crossbar

Luminaire: Traditional Glass Neon

Power: Hardwire or Plug In 120VAC Transformer Included Non-Dimming