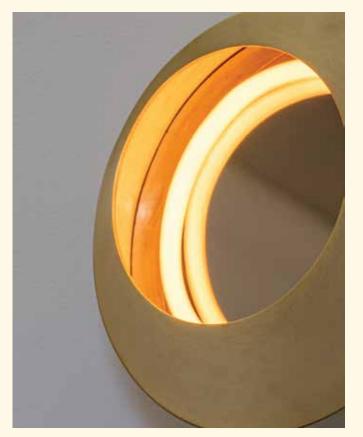

## **Eclipse Sconce**

Dimensions: 14.25" W x 14.25" H x 4" D

Materials: Brass, Stainless Steel, Glass

Mounting: Universal Crossbar

Luminaire: Traditional Glass Neon

Power: Hardwire or Plug In 120VAC Transformer Included Non-Dimming