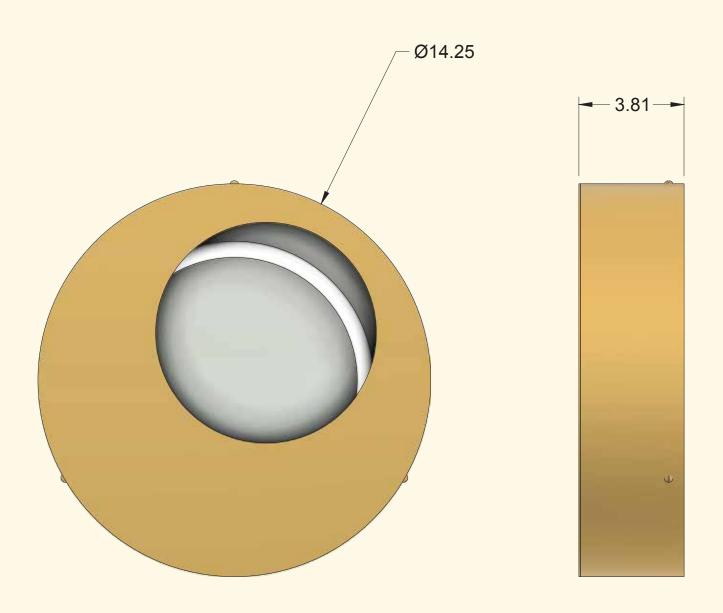

## **Eclipse Sconce**

Dimensions: 14.25" W x 14.25" H x 4" D

Materials: Brass, Stainless Steel, Glass

Mounting: Universal Crossbar

Luminaire: Traditional Glass Neon

Power: Hardwire or Plug In 120VAC Transformer Included Non-Dimming