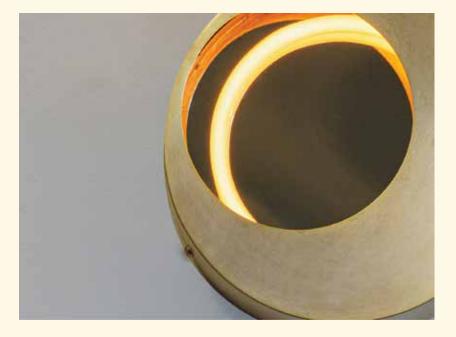

## **Eclipse Sconce**

Dimensions: 14.25" W x 14.25" H x 4" D

Materials: Brass, Stainless Steel, Glass

Mounting: Universal Crossbar

Luminaire: Traditional Glass Neon

Power: Hardwire or Plug In 120VAC Transformer Included Non-Dimming