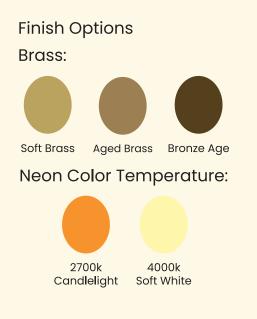

## **Eclipse Sconce**

Dimensions: 14.25" W x 14.25" H x 4" D

Materials: Brass, Stainless Steel, Glass

Mounting: Universal Crossbar

Luminaire: Traditional Glass Neon

Power: Hardwire or Plug In 120VAC Transformer Included Non-Dimming