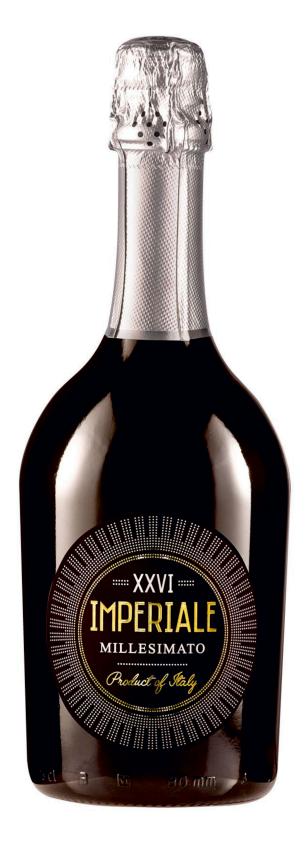

IMPERIALE

**Extra Dry Sparkling Wine** 

Separate vinification of grapes grew on the Venetian terrains.

**CA' DELLE ROSE** 

## Alcohol:

11% vol

### Colour:

Straw-coloured with lively greenish highlights; a soft mousse accompany a lingering and delicate perlage.

### **Tasting notes:**

elegant and caressing bouquet, with fragrant and fruity hints. On the palate, a charming caress and a vivid freshness are gracefully accompanied by refined pear, apple, and peach hints.

The flawless balance between acidity and body induces intensely and pleasant emotions.

#### **Food pairings:**

Ideal as aperitif paired with canapé. It goes exquisitely with prawn crudités and salmon crostini. Perfect with fish and shellfish light courses and with vegetable first dishes. Excellent to drink for great occasions.

# Serving temperature:

6-8°C.