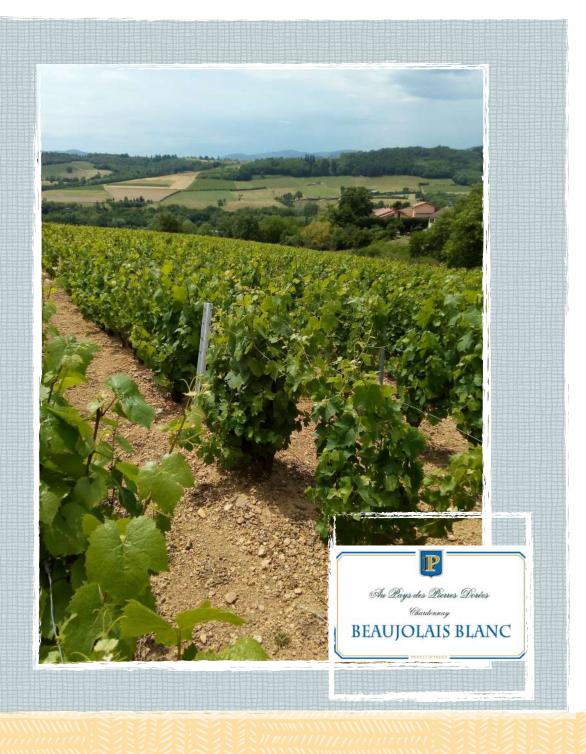

## DOMAINE MARION PRAL

**DOMAINE MARION PRAL BEAUJOLAIS BLANC** 

**Blend: 100% Chardonnay** 

Terroir: Village of La Roche, southwest hillside vineyards, on granite

soils

Elevation: 1700 feet

Farming: Sustainable farming Aging: 8 months in concrete tanks