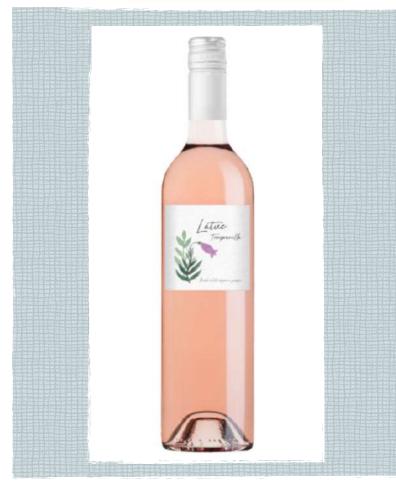

## **BODEGAS LATÚE**

**BODEGAS LATÚE ROSADO, LA MANCHA** 

Blend: 100% Tempranillo Terroir: Village of Villanueva de Alcardete, on the river bank of the Gigüela, in the heart of La Mancha. Elevation: 2400 feet Farming: Certified Organic farming Aging: 4 months in stainless steel tanks Bottled: At the Bodega

## **Tasting notes**

This certified organic wine has a berry red color that's every bit as lustrous as its deliciously aromatic nose of strawberry, peach, tart cherry, and hibiscus. The palate's nearly red wine weight and concentration detracts not a whit from its refreshing crush of fleshy red fruits or perky, spicy long finish.