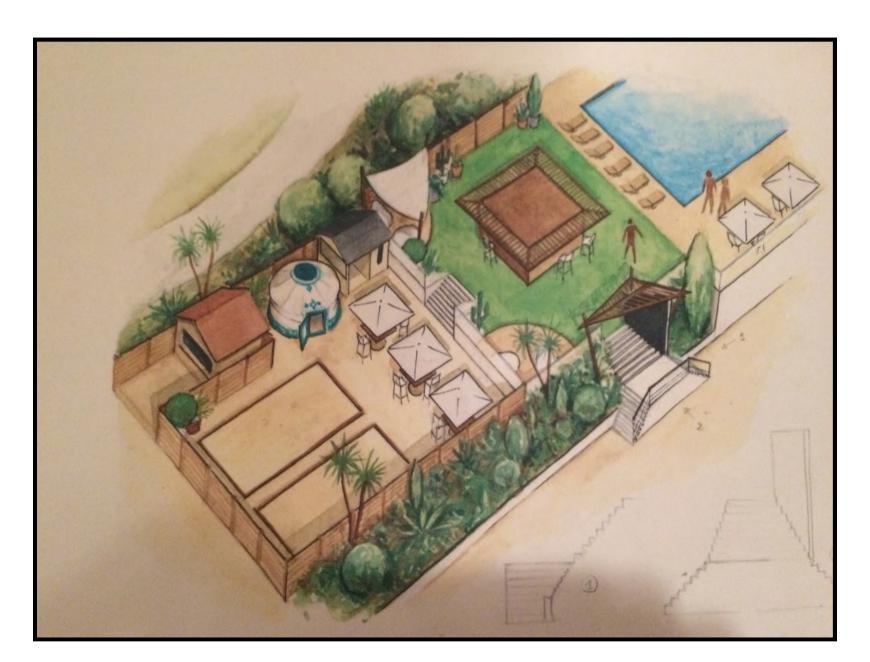

Hôtel Carré Noir - Santa Giulia Porto-Vecchio, Corsica, France
Preparatory drawing for renovation