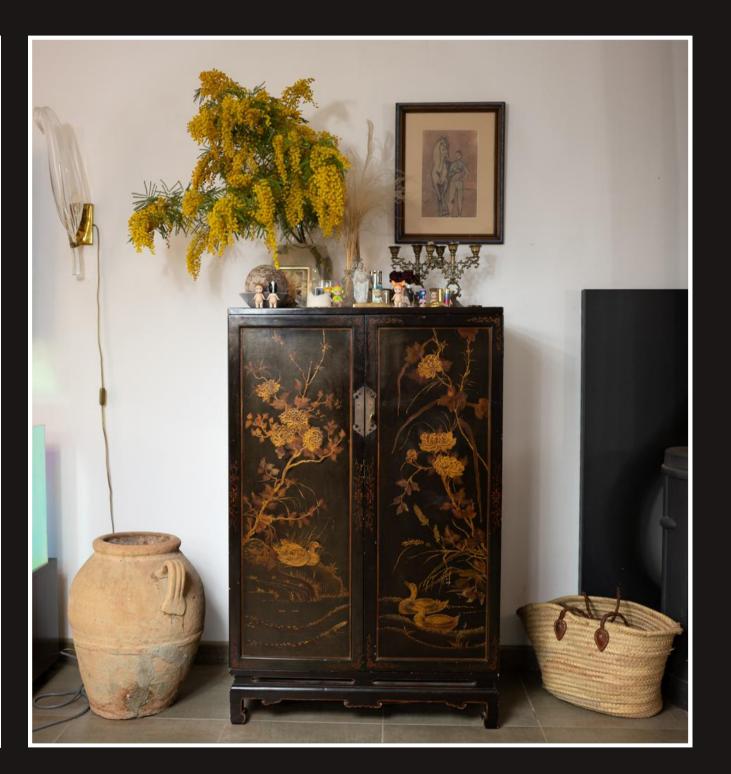

Achievements for

INDIVIDUALS

**Duplex - Megève**American cuisine, travertine, granite island. Work on colors and materials.

**Maison de vacance - Megève** Rustic chic, woodwork, cowhide, skiing, alpine coziness.

**Duplex - Megève**Après-ski lounge, light line, brown marble table, and modern armchairs designed by French creators.

**Kitchen - South of France**Bright modern kitchen with black Zimbabwean granite countertops and panoramic wallpaper.