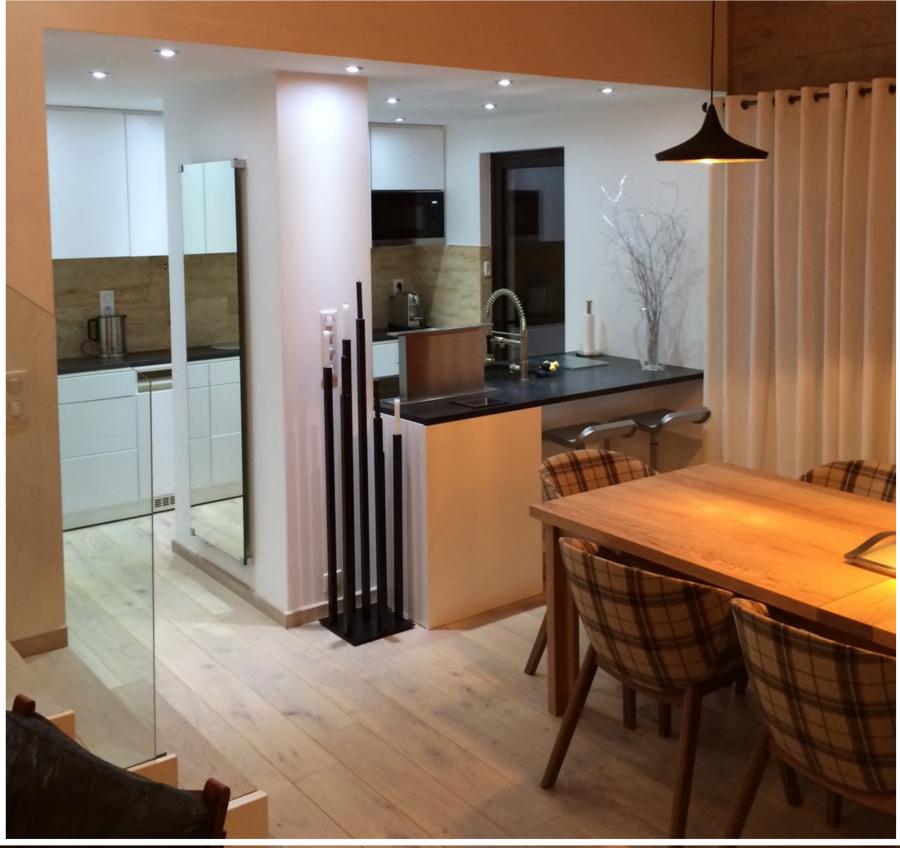

Achievements for

INDIVIDUALS

**Duplex - Megève**American cuisine, travertine, granite island. Work on colors and materials.

**Maison de vacance - Megève** Rustic chic, woodwork, cowhide, skiing, alpine coziness.

**Duplex - Megève**Après-ski lounge, light line, brown marble table, and modern armchairs designed by French creators.

**Kitchen - South of France**Bright modern kitchen with black Zimbabwean granite countertops and panoramic wallpaper.