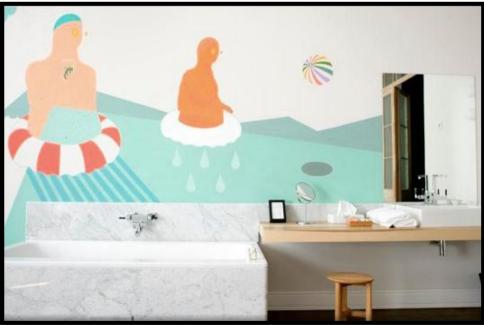

#### Tiszavirag HOTEL - Szeged, Hongrie

Renovation of a historical building from 1910 with the creation, branding, and decoration of the hotel.

Lunch-brunch restaurant de l'hôtel TISZAVIRAG HOTEL - Hongrie Master bedroom, custom-made bed in moiré velvet and freestanding bathtub in marble powder.