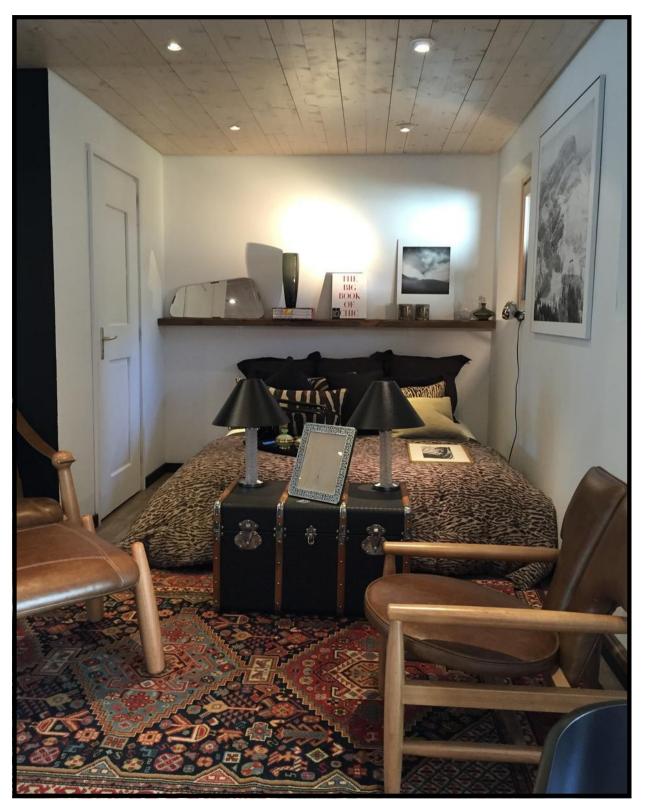

Achievements for

INDIVIDUALS

**Duplex - Megève**American cuisine, travertine, granite island. Work on colors and materials.

**Maison de vacance - Megève** Rustic chic, woodwork, cowhide, skiing, alpine coziness.

**Duplex - Megève**Après-ski lounge, light line, brown marble table, and modern armchairs designed by French creators.

**Kitchen - South of France**Bright modern kitchen with black Zimbabwean granite countertops and panoramic wallpaper.