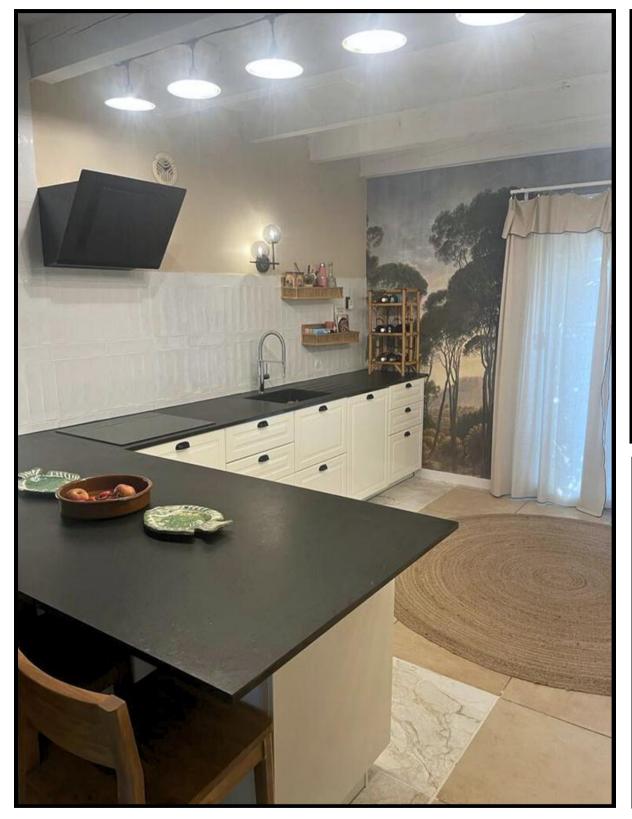

**Duplex - Megève**Après-ski lounge, light line, brown marble table, and modern armchairs designed by French creators.

**Kitchen - South of France**Bright modern kitchen with black Zimbabwean granite countertops and panoramic wallpaper.