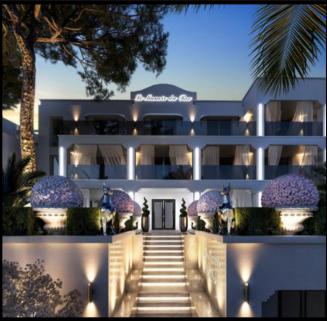

#### Tiszavirag HOTEL - Szeged, Hongrie

Renovation of a historical building from 1910 with the creation, branding, and decoration of the hotel.

Lunch-brunch restaurant de l'hôtel TISZAVIRAG HOTEL - Hongrie Master bedroom, custom-made bed in moiré velvet and freestanding bathtub in marble powder.

#### Hôtel Carré Noir - Santa Giulia, Porto-Vecchio, Corsica, France

Black bottom rooftop pool at the hotel and a view of one of the renovated mini villas.

The pergola was designed with a weaving of sailcloth.