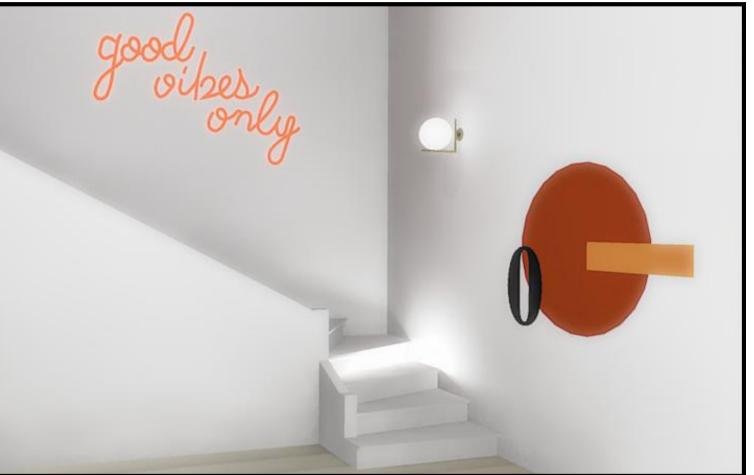

Achievements for

INDIVIDUALS

**Duplex - Megève**American cuisine, travertine, granite island. Work on colors and materials.

**Maison de vacance - Megève** Rustic chic, woodwork, cowhide, skiing, alpine coziness.

**Duplex - Megève**Après-ski lounge, light line, brown marble table, and modern armchairs designed by French creators.

**Kitchen - South of France**Bright modern kitchen with black Zimbabwean granite countertops and panoramic wallpaper.