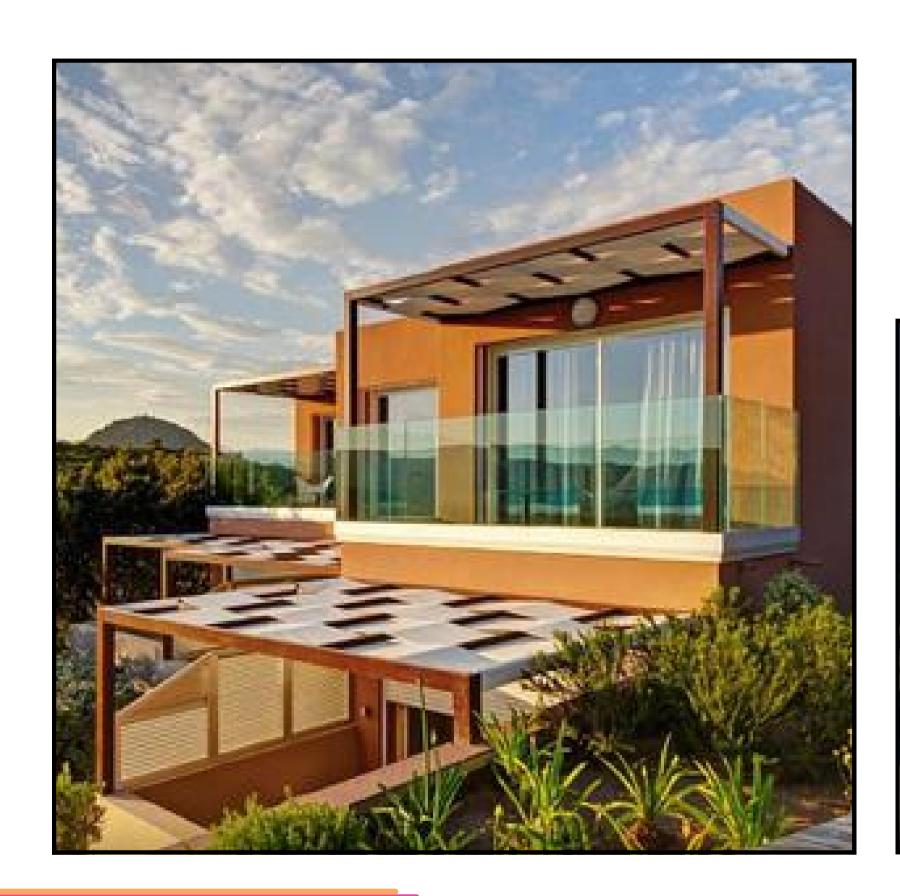

#### Hôtel Carré Noir - Santa Giulia, Porto-Vecchio, Corsica, France

Black bottom rooftop pool at the hotel and a view of one of the renovated mini villas.

The pergola was designed with a weaving of sailcloth.