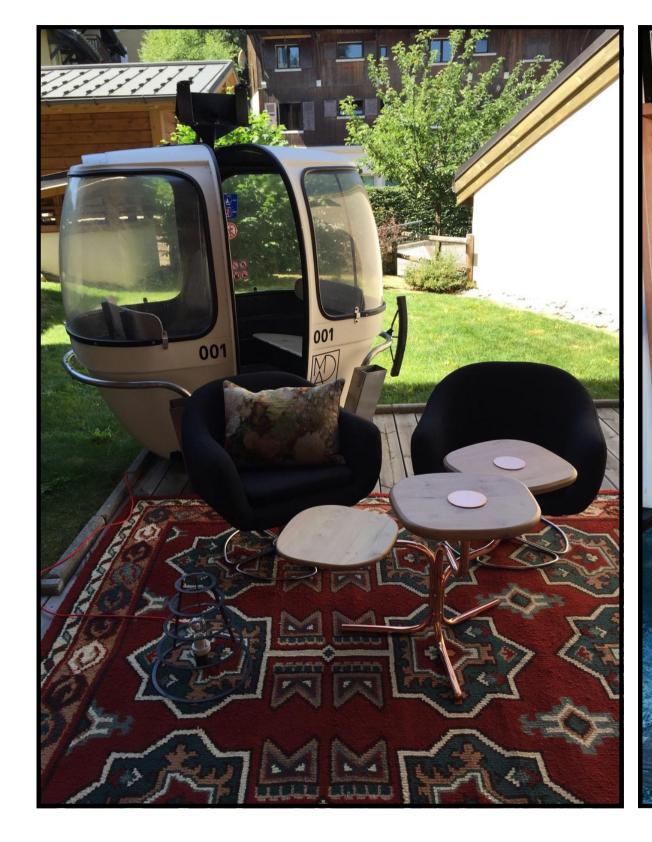

Achievements for

INDIVIDUALS

**Duplex - Megève**American cuisine, travertine, granite island. Work on colors and materials.

**Maison de vacance - Megève** Rustic chic, woodwork, cowhide, skiing, alpine coziness.

**Duplex - Megève**Après-ski lounge, light line, brown marble table, and modern armchairs designed by French creators.

**Kitchen - South of France**Bright modern kitchen with black Zimbabwean granite countertops and panoramic wallpaper.