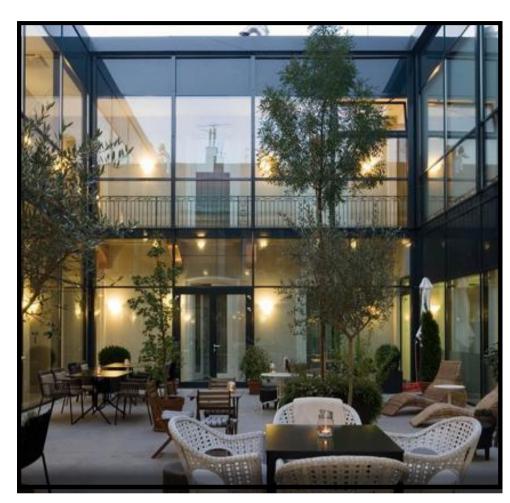

#### Tiszavirag HOTEL - Szeged, Hongrie

Renovation of a historical building from 1910 with the creation, branding, and decoration of the hotel.

Lunch-brunch restaurant de l'hôtel TISZAVIRAG HOTEL - Hongrie Master bedroom, custom-made bed in moiré velvet and freestanding bathtub in marble powder.

Hôtel Carré Noir - Santa Giulia Porto-Vecchio, Corsica, France
Preparatory drawing for renovation

#### Hôtel Carré Noir - Santa Giulia, Porto-Vecchio, Corsica, France

Black bottom rooftop pool at the hotel and a view of one of the renovated mini villas.

The pergola was designed with a weaving of sailcloth.