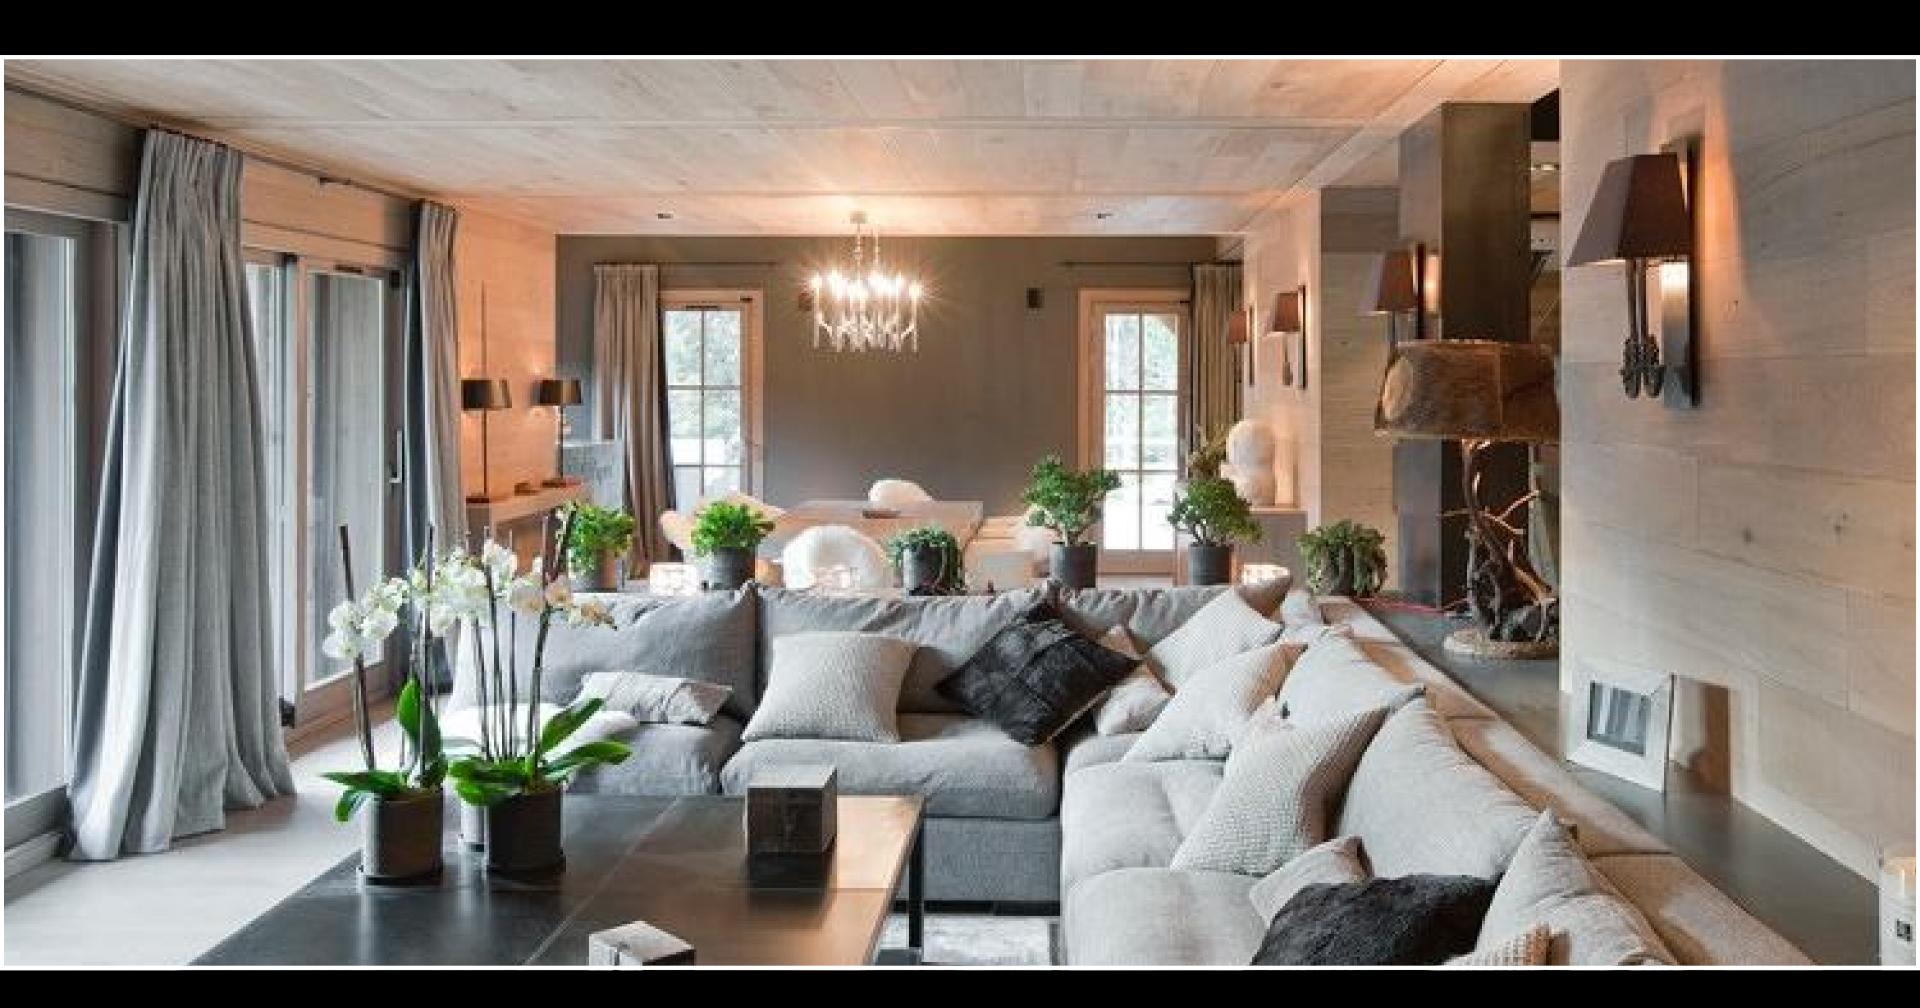

Achievements for

INDIVIDUALS

**Duplex - Megève**American cuisine, travertine, granite island. Work on colors and materials.

**Maison de vacance - Megève** Rustic chic, woodwork, cowhide, skiing, alpine coziness.

**Duplex - Megève**Après-ski lounge, light line, brown marble table, and modern armchairs designed by French creators.

**Kitchen - South of France**Bright modern kitchen with black Zimbabwean granite countertops and panoramic wallpaper.