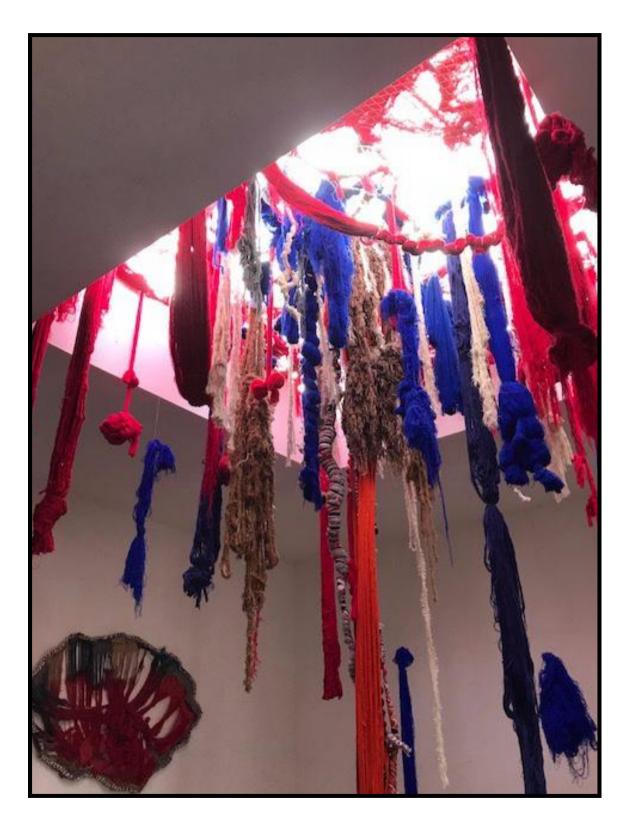

# Exhibition<br/>CURATION

# TRADE SHOWS & FAIRS

TEFAF MAASTRICHT

Fairs Art Genève, Art Monaco, Art Cologne, Art Basel, Foire de Maastricht...

- Admission file preparation
- Stand curation
- Space design and layout
- Art advising

# MEGEVE SAINT-TROPEZ GROUP SHOW 2012 - 2022

## Global curation of different exhibitions in galleries:

- Maison Dumas
- Dumas Limbach Fine Art
- Atelier 55
- Pop Up Exposition

Saint Tropez, Megève, Paris, Lyon, Saint-Barthélemy

#### Artists featured in these exhibitions :

FD 63 Charles Xelot Robert Combas Claude Venard Bernard Venet Slim Aarons Pierre Malbec Julien Capron

...