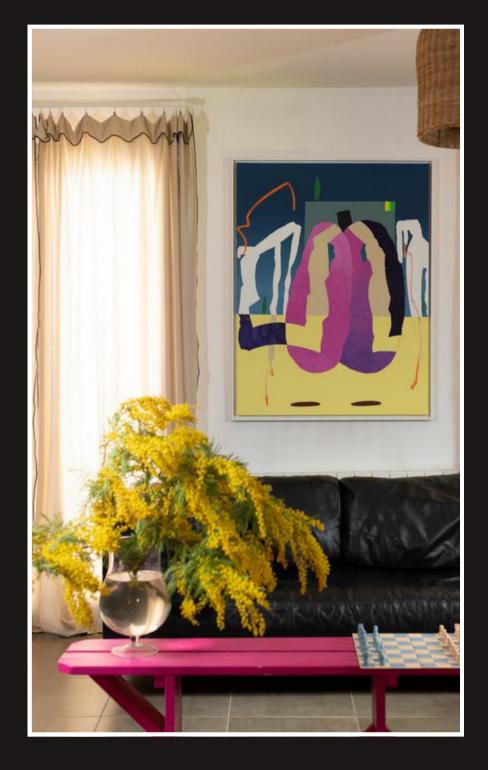

Achievements for

INDIVIDUALS

**Duplex - Megève**American cuisine, travertine, granite island. Work on colors and materials.

**Maison de vacance - Megève** Rustic chic, woodwork, cowhide, skiing, alpine coziness.

**Duplex - Megève**Après-ski lounge, light line, brown marble table, and modern armchairs designed by French creators.

**Kitchen - South of France**Bright modern kitchen with black Zimbabwean granite countertops and panoramic wallpaper.