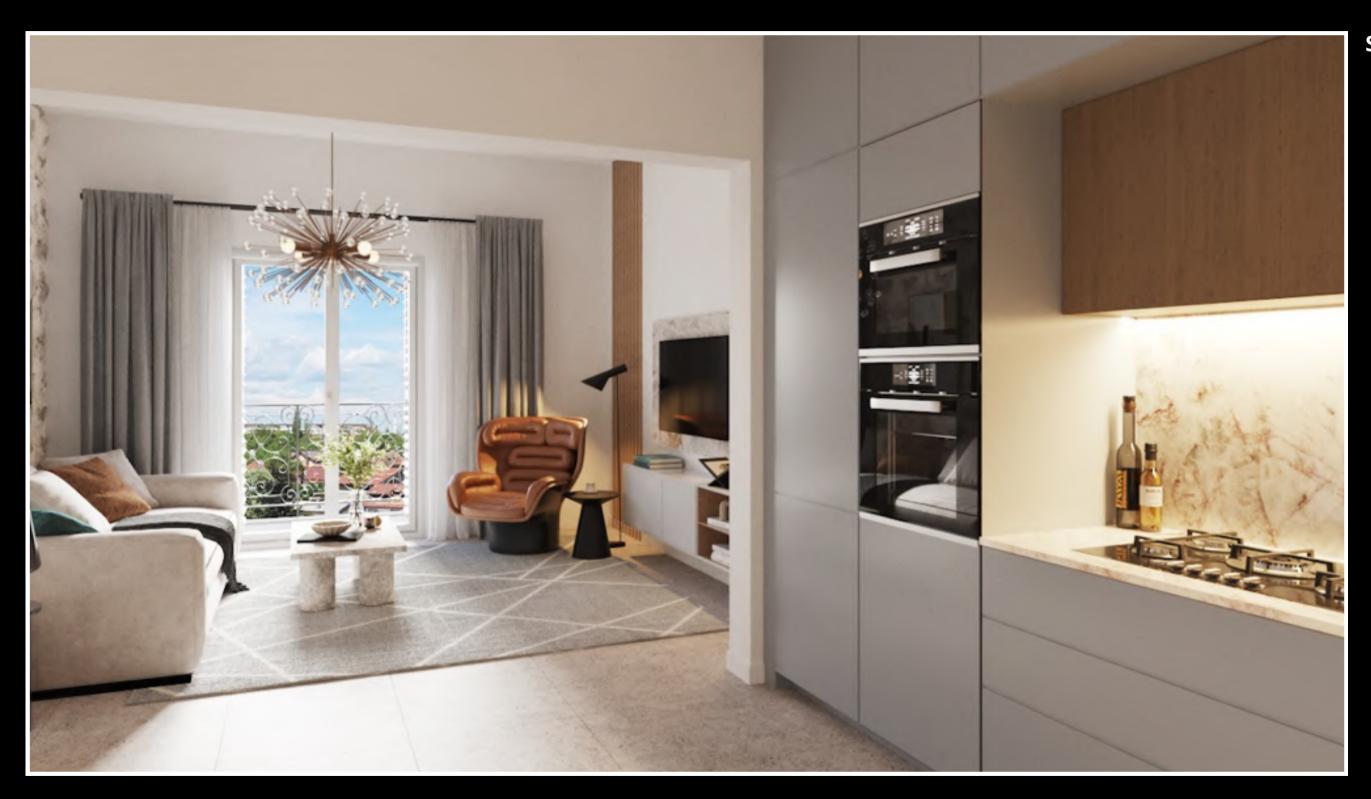

Achievements for

INDIVIDUALS

**Duplex - Megève**American cuisine, travertine, granite island. Work on colors and materials.

**Maison de vacance - Megève** Rustic chic, woodwork, cowhide, skiing, alpine coziness.

**Duplex - Megève**Après-ski lounge, light line, brown marble table, and modern armchairs designed by French creators.

**Kitchen - South of France**Bright modern kitchen with black Zimbabwean granite countertops and panoramic wallpaper.