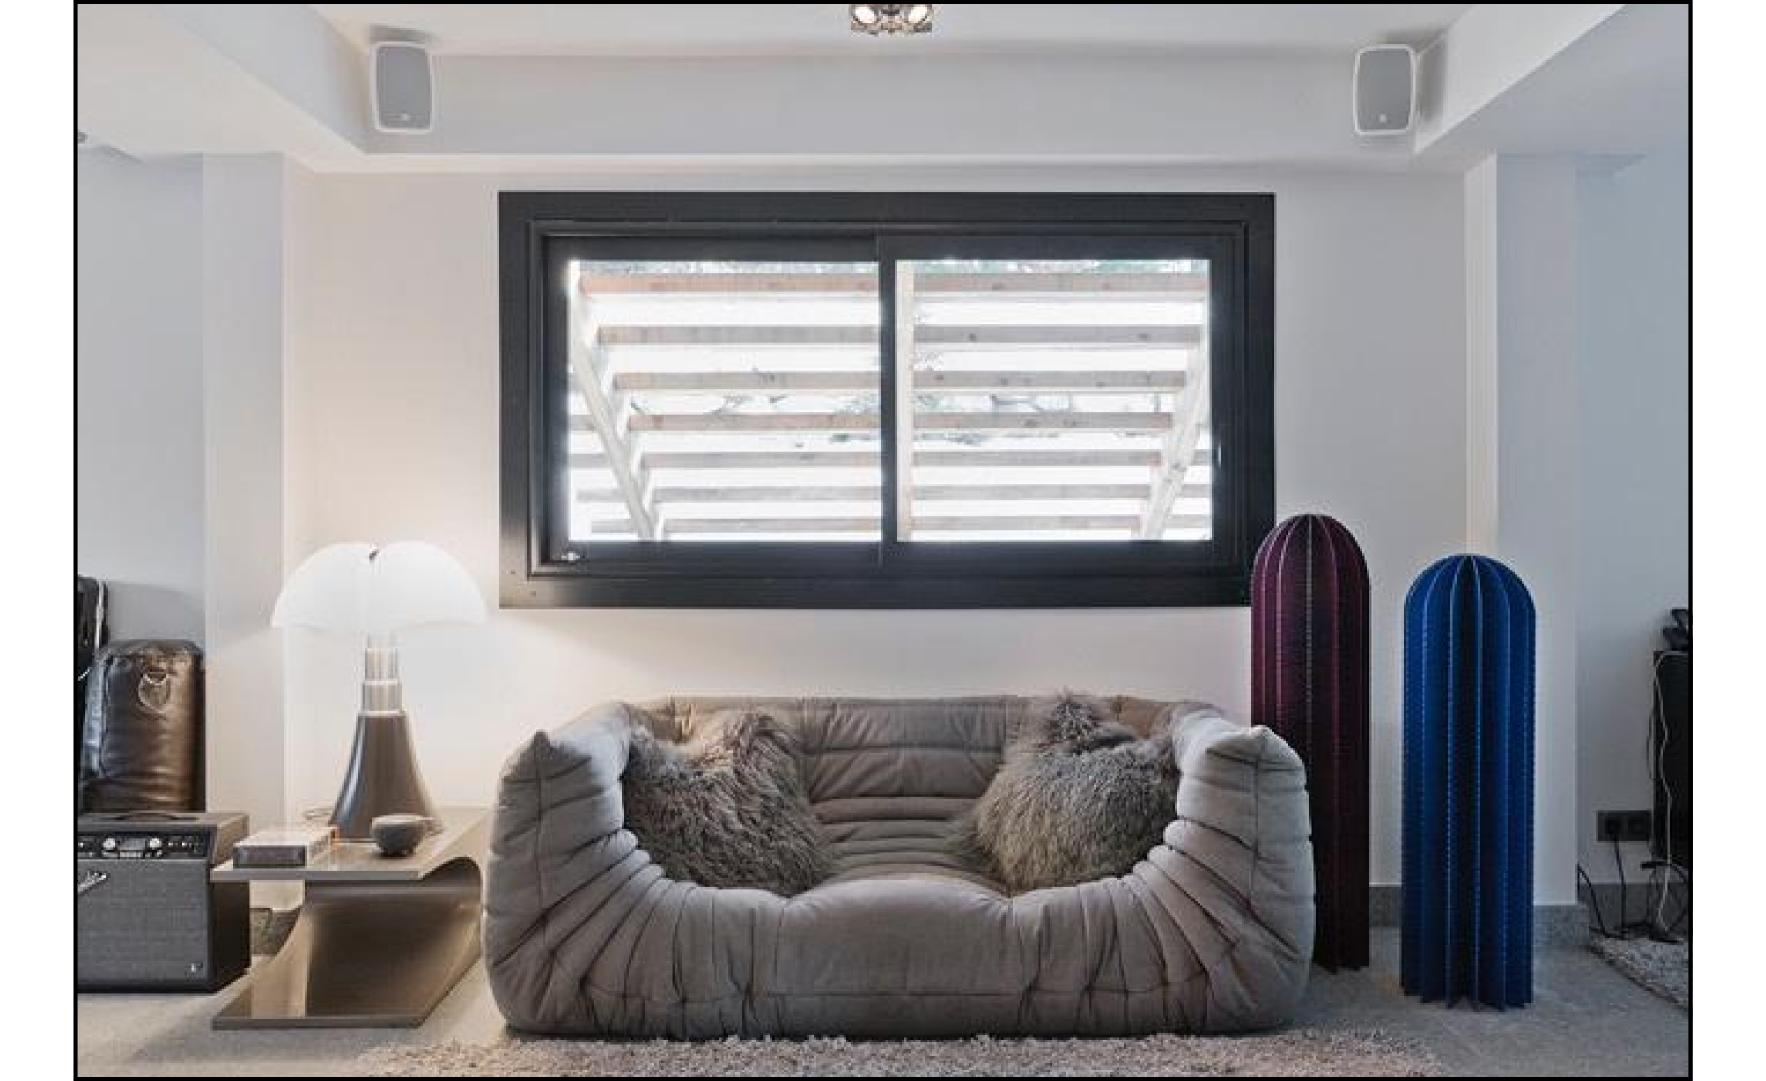

Achievements for

INDIVIDUALS

**Duplex - Megève**American cuisine, travertine, granite island. Work on colors and materials.

**Maison de vacance - Megève** Rustic chic, woodwork, cowhide, skiing, alpine coziness.

**Duplex - Megève**Après-ski lounge, light line, brown marble table, and modern armchairs designed by French creators.

**Kitchen - South of France**Bright modern kitchen with black Zimbabwean granite countertops and panoramic wallpaper.