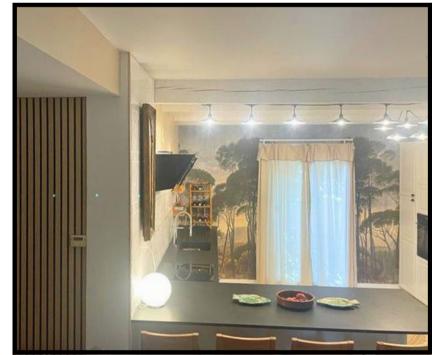

**Duplex - Megève**Après-ski lounge, light line, brown marble table, and modern armchairs designed by French creators.

**Kitchen - South of France**Bright modern kitchen with black Zimbabwean granite countertops and panoramic wallpaper.