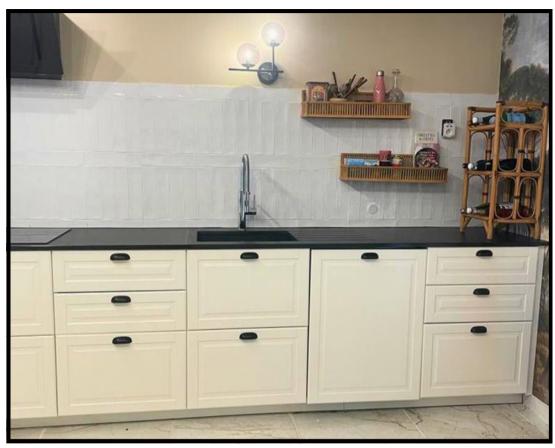

**Duplex - Megève**Après-ski lounge, light line, brown marble table, and modern armchairs designed by French creators.

**Kitchen - South of France**Bright modern kitchen with black Zimbabwean granite countertops and panoramic wallpaper.