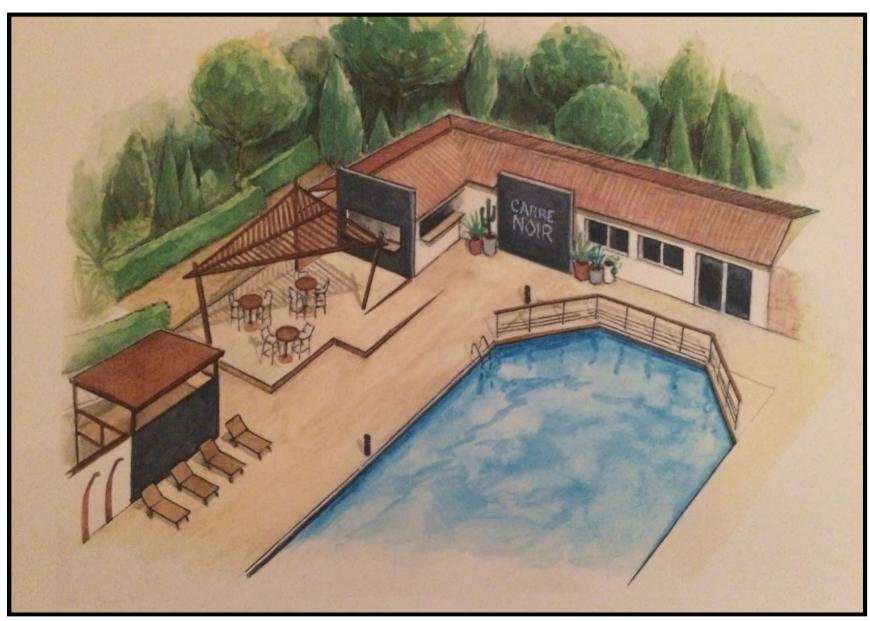

#### Hôtel Carré Noir - Santa Giulia, Porto-Vecchio, Corsica, France

Black bottom rooftop pool at the hotel and a view of one of the renovated mini villas.

The pergola was designed with a weaving of sailcloth.