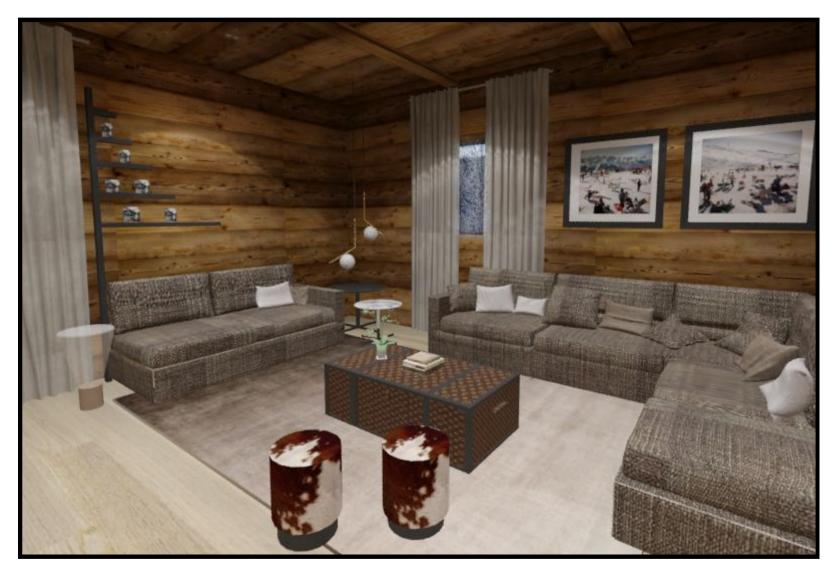

Achievements for

INDIVIDUALS

**Duplex - Megève**American cuisine, travertine, granite island. Work on colors and materials.

**Maison de vacance - Megève** Rustic chic, woodwork, cowhide, skiing, alpine coziness.