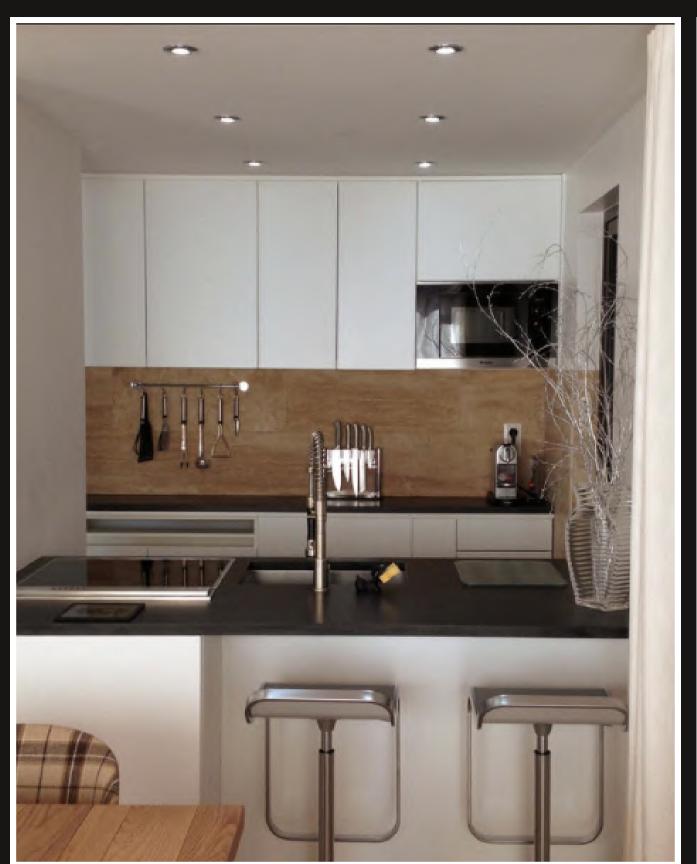

**Duplex - Megève**Après-ski lounge, light line, brown marble table, and modern armchairs designed by French creators.

**Kitchen - South of France**Bright modern kitchen with black Zimbabwean granite countertops and panoramic wallpaper.