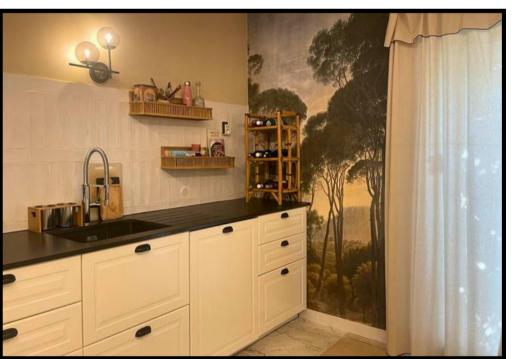

**Duplex - Megève**Après-ski lounge, light line, brown marble table, and modern armchairs designed by French creators.

**Kitchen - South of France**Bright modern kitchen with black Zimbabwean granite countertops and panoramic wallpaper.