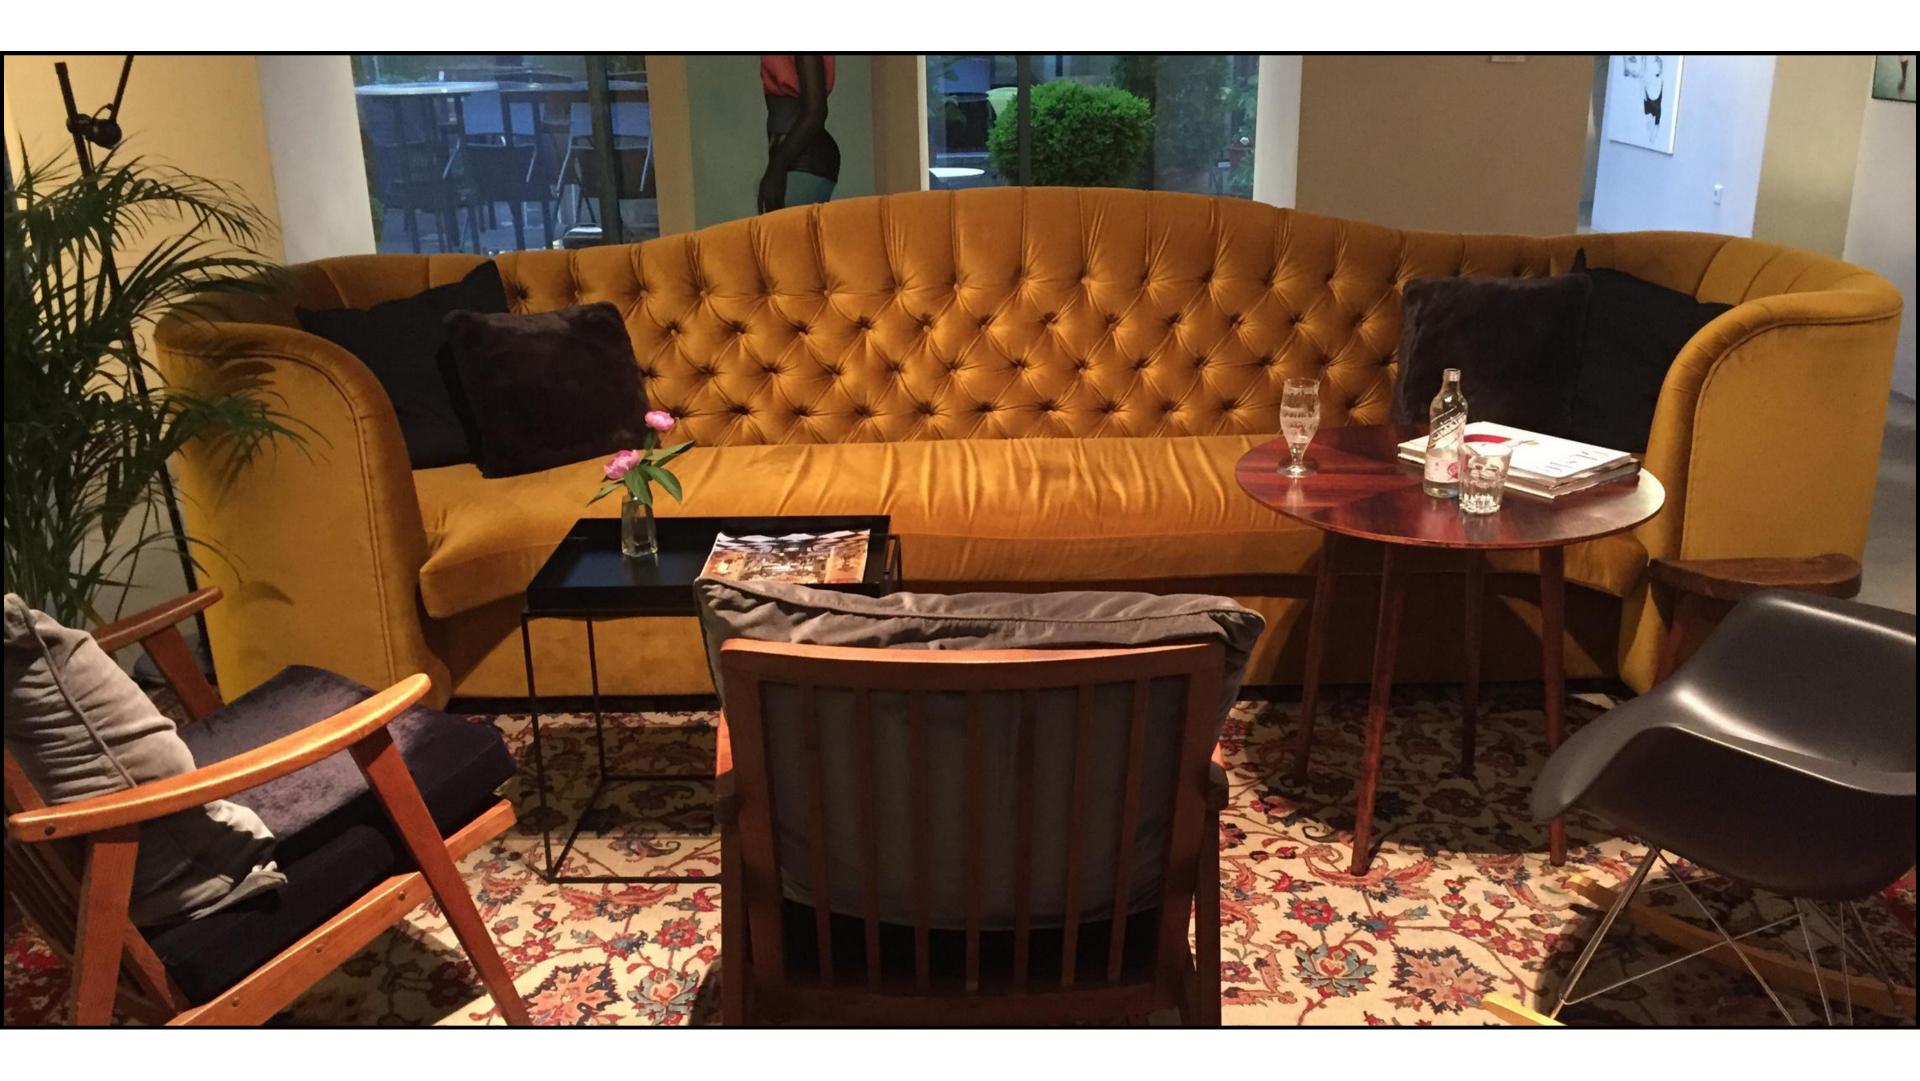

Achievements for

INDIVIDUALS

**Duplex - Megève**American cuisine, travertine, granite island. Work on colors and materials.

**Maison de vacance - Megève** Rustic chic, woodwork, cowhide, skiing, alpine coziness.

**Duplex - Megève**Après-ski lounge, light line, brown marble table, and modern armchairs designed by French creators.

**Kitchen - South of France**Bright modern kitchen with black Zimbabwean granite countertops and panoramic wallpaper.