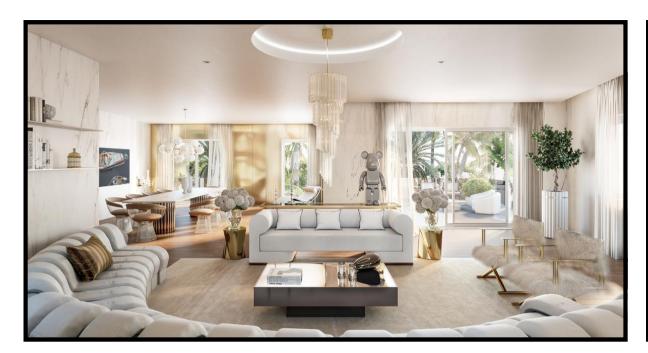

#### Artistic direction and Interior design

Specialists in Mix & Match, iconic pieces from the 20th century and contemporary ethical creations.

Achievements for

INDIVIDUALS

**Duplex - Megève**American cuisine, travertine, granite island. Work on colors and materials.

**Maison de vacance - Megève** Rustic chic, woodwork, cowhide, skiing, alpine coziness.

**Duplex - Megève**Après-ski lounge, light line, brown marble table, and modern armchairs designed by French creators.

**Kitchen - South of France**Bright modern kitchen with black Zimbabwean granite countertops and panoramic wallpaper.