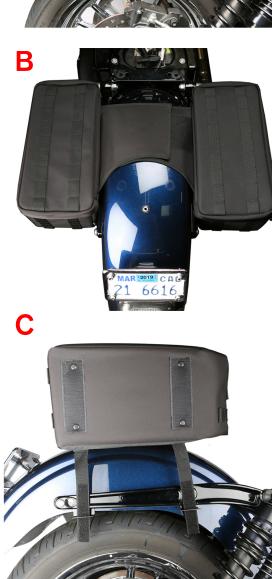

4) Lay your Essential or Escape Saddlebags over your fender - adjust the width of the bags as needed to fit your fender size so that your bags sit level. (See image B)

5) Locate the velcro straps attached to the bottom sides of the bags. Loop velcro straps through the installed anchor brackets. (See image C)