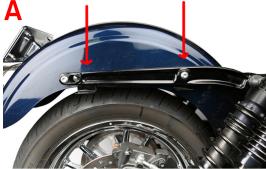

## Saddlebag Instructions

Softail, FXR, Sportster Brackets

as universal anchors for other bikes

1) Locate the supplied metal L shaped anchor brackets that are listed for your bike.

2) Remove your seat.

3) Install these four brackets between your struts and your fender. (See image A)