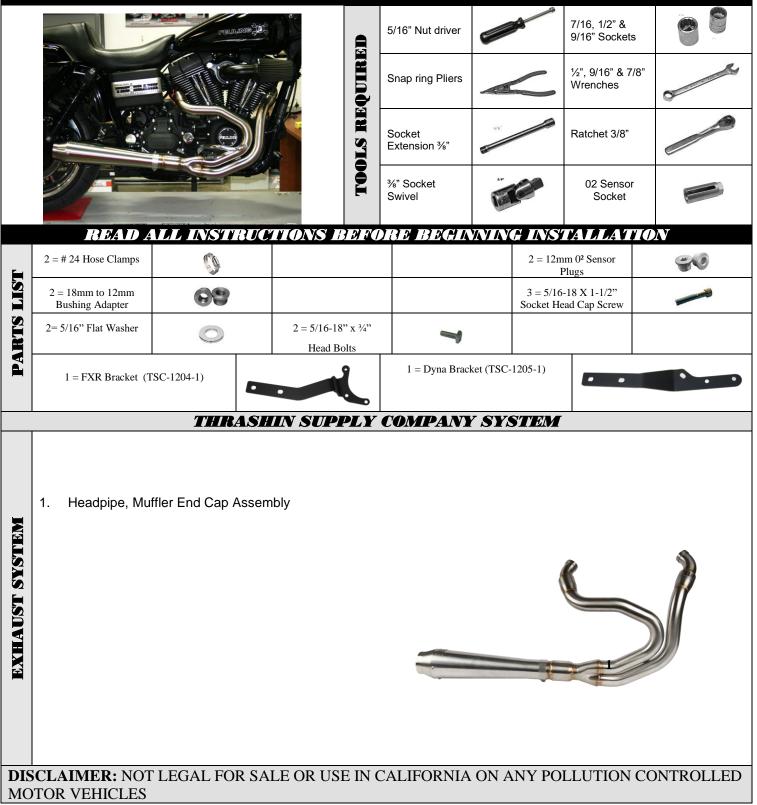

### HARLEY DAVIDSON 1991 & UP FXR / DYNA GLIDE INSTALLATION INSTRUCTIONS

Congratulations on owning a Genuine Thrashin Supply Company® exhaust system. This Thrashin Supply AR system is designed for maximum sound and performance. Please follow the instructions below for installation

CAUTION: WRAPPING of Pipe with Heat Tape may adversely affect the pipe & will Void Warranty!

THR

| <ul> <li>It may be necessary to cut the zip ties on the down tube to free up the sensor wire. Be careful not to damage sensor.</li> <li>Remove complete exhaust system. Save the flanges, Thrashin highly recommends installing new flange retaining clips and exhaust stud nuts. This system requires quality square cut exhaust gaskets.</li> <li><b>INSTALLATION INSTRUCTIONS FOR THRASHIN SUPPLY COMPANY SYSTEM</b></li> <li>Install the bracket, clean mating surface, use the (3) 5/16<sup>-18</sup> x 1-1/2<sup>-1</sup> socket head cap screws and flat washers. We recommend using Loctite® Blue (Or a similar product) on these three bolts in both scenarios, with lube on the underhead bolt flanges and washers. Keep bolts finger tight until, we recommend you get the complete system installed finger tight then torque all bolts starting from the exhaust port studs on back.</li> <li>Slide the stock flanges onto the head pipes and carefully install new circlips sonto the head pipes using snap ring pliers. Always make sure the circlip is seated fully in the exhaust flange recess before securing the flange onto the cylinder head.</li> <li>Install 02 sensors use anti-seize compound on the inside and outside threads of the 02 ports, the Sensors, the adapters and/or the plugs before starting the motorcycle, clean and wipe down the pipes with a non-residue or similar type of cleaner and a soft clean cloth. Removal of fingerprints and any oil base residue is necessary to aviod staining the chrome when the exhaust system the provided 02 Sensor adapter into the 02 ports and the provided 02 Sensor adapter into the 02 ports and the provided 02 Sensor adapter into the 02 ports and the provided 02 Sensor adapter into the 02 ports and the provided 02 Sensor adapter into the 02 ports and the provided 02 Sensor adapter into the 02 ports and the provided 02 Sensor adapter into the 02 ports and the provided 02 Sensor adapter into the 02 ports and the provided 02 Sensor adapter into the 02 ports and the provided 02 Sensor adapter into the 02 ports and the provided 02 Sensor</li></ul> |                                                                                                                                                                                                                                                                                                                                                                                                                                                                                                                                                                                                                                                                                                                                                                                                                                                                                                                                                                                                                                                                                                                                                      | Y DAVIDSON 1991 & UP FXR / DYNA GLIDE<br>LATION INSTRUCTIONS                                                                                                                                                                                                                                                                                                                                                                                                                                                                                                                                                                                                                                                                                                                                                                                                                                                                                                                                                                         |  |
|----------------------------------------------------------------------------------------------------------------------------------------------------------------------------------------------------------------------------------------------------------------------------------------------------------------------------------------------------------------------------------------------------------------------------------------------------------------------------------------------------------------------------------------------------------------------------------------------------------------------------------------------------------------------------------------------------------------------------------------------------------------------------------------------------------------------------------------------------------------------------------------------------------------------------------------------------------------------------------------------------------------------------------------------------------------------------------------------------------------------------------------------------------------------------------------------------------------------------------------------------------------------------------------------------------------------------------------------------------------------------------------------------------------------------------------------------------------------------------------------------------------------------------------------------------------------------------------------------------------------------------------------------------------------------------------------------------------------------------------------------------------------------------------------------------------------------------------------------------------------------------------------------------------------------------------------------------------------------------------------------------------------------------------------------------------------------------------------------------------------------------------------------------------|------------------------------------------------------------------------------------------------------------------------------------------------------------------------------------------------------------------------------------------------------------------------------------------------------------------------------------------------------------------------------------------------------------------------------------------------------------------------------------------------------------------------------------------------------------------------------------------------------------------------------------------------------------------------------------------------------------------------------------------------------------------------------------------------------------------------------------------------------------------------------------------------------------------------------------------------------------------------------------------------------------------------------------------------------------------------------------------------------------------------------------------------------|--------------------------------------------------------------------------------------------------------------------------------------------------------------------------------------------------------------------------------------------------------------------------------------------------------------------------------------------------------------------------------------------------------------------------------------------------------------------------------------------------------------------------------------------------------------------------------------------------------------------------------------------------------------------------------------------------------------------------------------------------------------------------------------------------------------------------------------------------------------------------------------------------------------------------------------------------------------------------------------------------------------------------------------|--|
| <ul> <li>It may be necessary to cut the zip ties on the down tube to free up the sensor wire. Be careful not to damage sensor.</li> <li>Remove complete exhaust system. Save the flanges, Thrashin highly recommends installing new flange retaining clips and exhaust stud nuts. This system requires quality square cut exhaust gaskets.</li> <li>Install the bracket, clean mating surface, use the (3) 5/16<sup>-18</sup> x 1-1/2" socket head cap screws and flat washers. We recommend using Loctite® Blue (Or a similar product) on these three bolts in both scenarios, with lube on the underhead bolt flanges and washers. Keep bolts finger tight until, we recommend you get the complete system installed finger tight then torque all bolts starting from the exhaust port studs on back.</li> <li>Slide the stock flanges onto the head pipes and Carefully install new cir-clips onto the head pipes and safer into the exhaust for the sensors, the adapters and/or the plugs before securing the flange onto the cylinder head.</li> <li>Install 02 sensors use anti-seize compound on the inside and outside threads of the 02 ports, the Sensors, the adapters and/or the plugs before securing the flange onto the cylinder head.</li> <li>Install 02 sensors use anti-seize compound on the inside and outside threads of the 02 ports, the sensors, the adapters and/or the plugs before securing the flange onto the cylinder head.</li> <li>Install 02 sensors use anti-seize compound on the pipes with a non-residue or similar type of cleaner and a soft clean cloth. Removal of finger tight and yol base residue is necessary to avoid staining the chrome when the exhaust system the 12mm plug.</li> <li>Install new square cut style exhaust gaskets and apply moly lube or anti-seize to the exhaust stude</li> </ul>                                                                                                                                                                                                                                                                                                       | STOCK EXHAUST REMOVAL INSTRUCTIONS                                                                                                                                                                                                                                                                                                                                                                                                                                                                                                                                                                                                                                                                                                                                                                                                                                                                                                                                                                                                                                                                                                                   |                                                                                                                                                                                                                                                                                                                                                                                                                                                                                                                                                                                                                                                                                                                                                                                                                                                                                                                                                                                                                                      |  |
| <ol> <li>Install the bracket, clean mating surface, use the (3)<br/>5/16"-18 x 1-1/2" socket head cap screws and flat<br/>washers. We recommend using Loctite® Blue (Or a<br/>similar product) on these three bolts in both<br/>scenarios, with lube on the underhead bolt flanges<br/>and washers. Keep bolts finger tight until, we<br/>recommend you get the complete system installed<br/>finger tight then torque all bolts starting from the<br/>exhaust port studs on back.</li> <li>Slide the stock flanges onto the head pipes<br/>using snap ring pliers. Always make sure the cir-<br/>clip is seated fully in the exhaust flange recess<br/>before securing the flange onto the cylinder head.</li> <li>Install 02 sensors use anti-seize compound on the<br/>inside and outside threads of the 02 ports, the<br/>Sensors, the adapters and/or the plugs before<br/>installation. On '06 – '11 the 18mm 02 sensors go<br/>into the head pipes, using a 02 sensor socket or<br/>a %" wrench. On the 2012 – Up models install the<br/>provided 02 Sensor adapter into the 02 ports and the<br/>12mm sensors into the adapters. Models without 02<br/>sensors can use the 12mm plug.</li> <li>Install new square cut style exhaust gaskets and<br/>apply moly lube or anti-seize to the exhaust studs</li> </ol>                                                                                                                                                                                                                                                                                                                                                                                                                                                                                                                                                                                                                                                                                                                                                                                                                                      | <ul><li>It may be necessary to cut the zip ties on the down tube to free up the sensor wire. Be careful not to damage sensor.</li><li>2. Remove complete exhaust system. Save the flanges, Thrashin highly recommends installing new flange retaining clips and exhaust stud nuts. This system requires quality square cut exhaust</li></ul>                                                                                                                                                                                                                                                                                                                                                                                                                                                                                                                                                                                                                                                                                                                                                                                                         | <ol> <li>This system requires installation of quality<br/>square cut exhaust port gaskets. See #TSC-</li> </ol>                                                                                                                                                                                                                                                                                                                                                                                                                                                                                                                                                                                                                                                                                                                                                                                                                                                                                                                      |  |
| <ul> <li>5/16"-18 x 1-1/2" socket head cap screws and flat washers. We recommend using Loctite® Blue (Or a similar product) on these three bolts in both scenarios, with lube on the underhead bolt flanges and washers. Keep bolts finger tight until, we recommend you get the complete system installed finger tight then torque all bolts starting from the exhaust port studs on back.</li> <li>2. Slide the stock flanges onto the head pipes and carefully install new circlips onto the head pipes using snap ring pliers. Always make sure the circlip is seated fully in the exhaust flange recess before securing the flange onto the cylinder head.</li> <li>3. Install 02 sensors use anti-seize compound on the inside and outside threads of the 02 ports, the Sensors, the adapters and/or the plugs before installation. On '06 - '11 the 18mm 02 sensors go into the head pipes, using a 02 sensor socket or a ¼" wrench. On the 2012 - Up models install the provided 02 Sensor adapter into the 02 ports and the 12mm sensors into the adapters. Models without 02 sensors can use the 12mm plug.</li> <li>4. Install new square cut style exhaust gaskets and apply moly lube or anti-seize to the exhaust studs</li> </ul>                                                                                                                                                                                                                                                                                                                                                                                                                                                                                                                                                                                                                                                                                                                                                                                                                                                                                                               |                                                                                                                                                                                                                                                                                                                                                                                                                                                                                                                                                                                                                                                                                                                                                                                                                                                                                                                                                                                                                                                                                                                                                      | HRASHIN SUPPLY COMPANY SYSTEM                                                                                                                                                                                                                                                                                                                                                                                                                                                                                                                                                                                                                                                                                                                                                                                                                                                                                                                                                                                                        |  |
|                                                                                                                                                                                                                                                                                                                                                                                                                                                                                                                                                                                                                                                                                                                                                                                                                                                                                                                                                                                                                                                                                                                                                                                                                                                                                                                                                                                                                                                                                                                                                                                                                                                                                                                                                                                                                                                                                                                                                                                                                                                                                                                                                                | <ul> <li>5/16"-18 x 1-1/2" socket head cap screws and flat washers. We recommend using Loctite® Blue (Or a similar product) on these three bolts in both scenarios, with lube on the underhead bolt flanges and washers. Keep bolts finger tight until, we recommend you get the complete system installed finger tight then torque all bolts starting from the exhaust port studs on back.</li> <li>Slide the stock flanges onto the head pipes and carefully install new cir-clips onto the head pipes using snap ring pliers. Always make sure the cir-clip is seated fully in the exhaust flange recess before securing the flange onto the cylinder head.</li> <li>Install 02 sensors use anti-seize compound on the inside and outside threads of the 02 ports, the Sensors, the adapters and/or the plugs before installation. On '06 – '11 the 18mm 02 sensors go into the head pipes, using a 02 sensor socket or a <sup>7</sup>/<sub>8</sub>" wrench. On the 2012 – Up models install the provided 02 Sensor adapter into the 02 ports and the 12mm sensors into the adapters. Models without 02 sensors can use the 12mm plug.</li> </ul> | <ul> <li>port then roll upward into the front exhaust port and secure loosely with the stock cir clips, flanges, and flange nuts.</li> <li>6. Install muffler clamp onto headpipe, apply anti-seize to inside of muffler inlet and slide onto headpipe. Line up with the new exhaust mounting bracket and secure loosely with the flat washers. Lock washers and 5/16" x <sup>3</sup>/<sub>4</sub>" hex bolts.</li> <li>7. Starting at the front cylinder and moving back and forth, tighten down all the hardware a little at a time, while checking for adequate clearance between the exhaust and engine parts. This will help to align the header pipes for a proper seal.</li> <li>8. Before starting the motorcycle, clean and wipe down the pipes with a non-residue or similar type of cleaner and a soft clean cloth. Removal of fingerprints and any oil base residue is necessary to avoid staining the chrome when the exhaust system heats up.</li> <li>9. Re torque all hardware after first heat cycle and</li> </ul> |  |