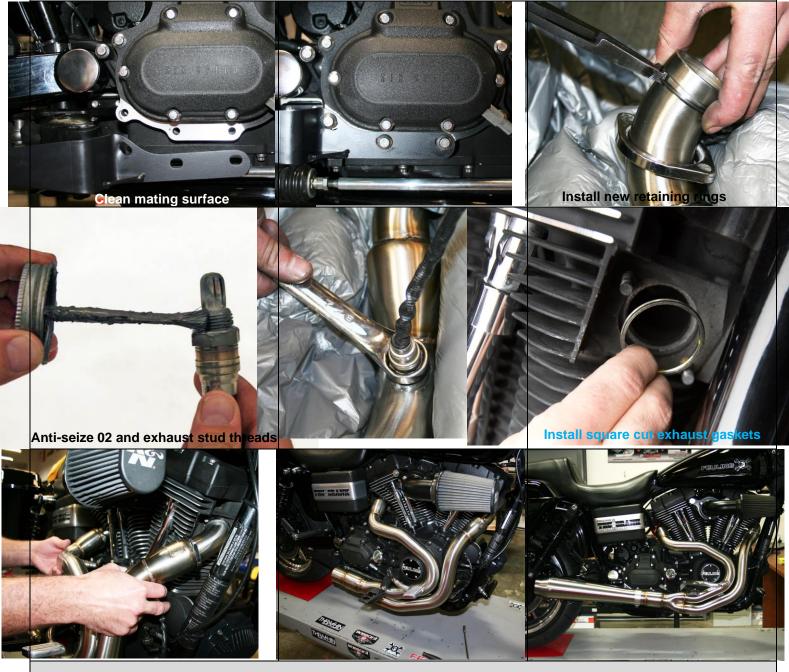

CAUTION: WRAPPING of Pipe with Heat Tape may adversely affect the pipe & will Void Warranty!

THR

| <ul> <li>It may be necessary to cut the zip ties on the down tube to free up the sensor wire. Be careful not to damage sensor.</li> <li>Remove complete exhaust system. Save the flanges, Thrashin highly recommends installing new flange retaining clips and exhaust stud nuts. This system requires quality square cut exhaust gaskets.</li> <li><b>INSTALLATION INSTRUCTIONS FOR THRASHIN SUPPLY COMPANY SYSTEM</b></li> <li>Install the bracket, clean mating surface, use the (3) 5/16<sup>-18</sup> x 1-1/2<sup>-1</sup> socket head cap screws and flat washers. We recommend using Loctite® Blue (Or a similar product) on these three bolts in both scenarios, with lube on the underhead bolt flanges and washers. Keep bolts finger tight until, we recommend you get the complete system installed finger tight then torque all bolts starting from the exhaust port studs on back.</li> <li>Slide the stock flanges onto the head pipes and carefully install new circlips sonto the head pipes using snap ring pliers. Always make sure the circlip is seated fully in the exhaust flange recess before securing the flange onto the cylinder head.</li> <li>Install 02 sensors use anti-seize compound on the inside and outside threads of the 02 ports, the Sensors, the adapters and/or the plugs before starting the motorcycle, clean and wipe down the pipes with a non-residue or similar type of cleaner and a soft clean cloth. Removal of fingerprints and any oil base residue is necessary to aviod staining the chrome when the exhaust system the provided 02 Sensor adapter into the 02 ports and the provided 02 Sensor adapter into the 02 ports and the provided 02 Sensor adapter into the 02 ports and the provided 02 Sensor adapter into the 02 ports and the provided 02 Sensor adapter into the 02 ports and the provided 02 Sensor adapter into the 02 ports and the provided 02 Sensor adapter into the 02 ports and the provided 02 Sensor adapter into the 02 ports and the provided 02 Sensor adapter into the 02 ports and the provided 02 Sensor adapter into the 02 ports and the provided 02 Sensor</li></ul> |                                                                                                                                                                                                                                                                                                                                                                                                                                                                                                                                                                                                                                                                                                                                                                                                                                                                                                                                                                                                                                                                                                                                                      | Y DAVIDSON 1991 & UP FXR / DYNA GLIDE<br>LATION INSTRUCTIONS                                                                                                                                                                                                                                                                                                                                                                                                                                                                                                                                                                                                                                                                                                                                                                                                                                                                                                                                                                         |  |
|----------------------------------------------------------------------------------------------------------------------------------------------------------------------------------------------------------------------------------------------------------------------------------------------------------------------------------------------------------------------------------------------------------------------------------------------------------------------------------------------------------------------------------------------------------------------------------------------------------------------------------------------------------------------------------------------------------------------------------------------------------------------------------------------------------------------------------------------------------------------------------------------------------------------------------------------------------------------------------------------------------------------------------------------------------------------------------------------------------------------------------------------------------------------------------------------------------------------------------------------------------------------------------------------------------------------------------------------------------------------------------------------------------------------------------------------------------------------------------------------------------------------------------------------------------------------------------------------------------------------------------------------------------------------------------------------------------------------------------------------------------------------------------------------------------------------------------------------------------------------------------------------------------------------------------------------------------------------------------------------------------------------------------------------------------------------------------------------------------------------------------------------------------------|------------------------------------------------------------------------------------------------------------------------------------------------------------------------------------------------------------------------------------------------------------------------------------------------------------------------------------------------------------------------------------------------------------------------------------------------------------------------------------------------------------------------------------------------------------------------------------------------------------------------------------------------------------------------------------------------------------------------------------------------------------------------------------------------------------------------------------------------------------------------------------------------------------------------------------------------------------------------------------------------------------------------------------------------------------------------------------------------------------------------------------------------------|--------------------------------------------------------------------------------------------------------------------------------------------------------------------------------------------------------------------------------------------------------------------------------------------------------------------------------------------------------------------------------------------------------------------------------------------------------------------------------------------------------------------------------------------------------------------------------------------------------------------------------------------------------------------------------------------------------------------------------------------------------------------------------------------------------------------------------------------------------------------------------------------------------------------------------------------------------------------------------------------------------------------------------------|--|
| <ul> <li>It may be necessary to cut the zip ties on the down tube to free up the sensor wire. Be careful not to damage sensor.</li> <li>Remove complete exhaust system. Save the flanges, Thrashin highly recommends installing new flange retaining clips and exhaust stud nuts. This system requires quality square cut exhaust gaskets.</li> <li>Install the bracket, clean mating surface, use the (3) 5/16<sup>-18</sup> x 1-1/2" socket head cap screws and flat washers. We recommend using Loctite® Blue (Or a similar product) on these three bolts in both scenarios, with lube on the underhead bolt flanges and washers. Keep bolts finger tight until, we recommend you get the complete system installed finger tight then torque all bolts starting from the exhaust port studs on back.</li> <li>Slide the stock flanges onto the head pipes and Carefully install new cir-clips onto the head pipes and safer into the exhaust for the sensors, the adapters and/or the plugs before securing the flange onto the cylinder head.</li> <li>Install 02 sensors use anti-seize compound on the inside and outside threads of the 02 ports, the Sensors, the adapters and/or the plugs before securing the flange onto the cylinder head.</li> <li>Install 02 sensors use anti-seize compound on the inside and outside threads of the 02 ports, the sensors, the adapters and/or the plugs before securing the flange onto the cylinder head.</li> <li>Install 02 sensors use anti-seize compound on the pipes with a non-residue or similar type of cleaner and a soft clean cloth. Removal of finger tight and yol base residue is necessary to avoid staining the chrome when the exhaust system the 12mm plug.</li> <li>Install new square cut style exhaust gaskets and apply moly lube or anti-seize to the exhaust stude</li> </ul>                                                                                                                                                                                                                                                                                                       | STOCK EXHAUST REMOVAL INSTRUCTIONS                                                                                                                                                                                                                                                                                                                                                                                                                                                                                                                                                                                                                                                                                                                                                                                                                                                                                                                                                                                                                                                                                                                   |                                                                                                                                                                                                                                                                                                                                                                                                                                                                                                                                                                                                                                                                                                                                                                                                                                                                                                                                                                                                                                      |  |
| <ol> <li>Install the bracket, clean mating surface, use the (3)<br/>5/16"-18 x 1-1/2" socket head cap screws and flat<br/>washers. We recommend using Loctite® Blue (Or a<br/>similar product) on these three bolts in both<br/>scenarios, with lube on the underhead bolt flanges<br/>and washers. Keep bolts finger tight until, we<br/>recommend you get the complete system installed<br/>finger tight then torque all bolts starting from the<br/>exhaust port studs on back.</li> <li>Slide the stock flanges onto the head pipes<br/>using snap ring pliers. Always make sure the cir-<br/>clip is seated fully in the exhaust flange recess<br/>before securing the flange onto the cylinder head.</li> <li>Install 02 sensors use anti-seize compound on the<br/>inside and outside threads of the 02 ports, the<br/>Sensors, the adapters and/or the plugs before<br/>installation. On '06 – '11 the 18mm 02 sensors go<br/>into the head pipes, using a 02 sensor socket or<br/>a %" wrench. On the 2012 – Up models install the<br/>provided 02 Sensor adapter into the 02 ports and the<br/>12mm sensors into the adapters. Models without 02<br/>sensors can use the 12mm plug.</li> <li>Install new square cut style exhaust gaskets and<br/>apply moly lube or anti-seize to the exhaust studs</li> </ol>                                                                                                                                                                                                                                                                                                                                                                                                                                                                                                                                                                                                                                                                                                                                                                                                                                      | <ul><li>It may be necessary to cut the zip ties on the down tube to free up the sensor wire. Be careful not to damage sensor.</li><li>2. Remove complete exhaust system. Save the flanges, Thrashin highly recommends installing new flange retaining clips and exhaust stud nuts. This system requires quality square cut exhaust</li></ul>                                                                                                                                                                                                                                                                                                                                                                                                                                                                                                                                                                                                                                                                                                                                                                                                         | <ol> <li>This system requires installation of quality<br/>square cut exhaust port gaskets. See #TSC-</li> </ol>                                                                                                                                                                                                                                                                                                                                                                                                                                                                                                                                                                                                                                                                                                                                                                                                                                                                                                                      |  |
| <ul> <li>5/16"-18 x 1-1/2" socket head cap screws and flat washers. We recommend using Loctite® Blue (Or a similar product) on these three bolts in both scenarios, with lube on the underhead bolt flanges and washers. Keep bolts finger tight until, we recommend you get the complete system installed finger tight then torque all bolts starting from the exhaust port studs on back.</li> <li>2. Slide the stock flanges onto the head pipes and carefully install new circlips onto the head pipes using snap ring pliers. Always make sure the circlip is seated fully in the exhaust flange recess before securing the flange onto the cylinder head.</li> <li>3. Install 02 sensors use anti-seize compound on the inside and outside threads of the 02 ports, the Sensors, the adapters and/or the plugs before installation. On '06 - '11 the 18mm 02 sensors go into the head pipes, using a 02 sensor socket or a ¼" wrench. On the 2012 - Up models install the provided 02 Sensor adapter into the 02 ports and the 12mm sensors into the adapters. Models without 02 sensors can use the 12mm plug.</li> <li>4. Install new square cut style exhaust gaskets and apply moly lube or anti-seize to the exhaust studs</li> </ul>                                                                                                                                                                                                                                                                                                                                                                                                                                                                                                                                                                                                                                                                                                                                                                                                                                                                                                               |                                                                                                                                                                                                                                                                                                                                                                                                                                                                                                                                                                                                                                                                                                                                                                                                                                                                                                                                                                                                                                                                                                                                                      | HRASHIN SUPPLY COMPANY SYSTEM                                                                                                                                                                                                                                                                                                                                                                                                                                                                                                                                                                                                                                                                                                                                                                                                                                                                                                                                                                                                        |  |
|                                                                                                                                                                                                                                                                                                                                                                                                                                                                                                                                                                                                                                                                                                                                                                                                                                                                                                                                                                                                                                                                                                                                                                                                                                                                                                                                                                                                                                                                                                                                                                                                                                                                                                                                                                                                                                                                                                                                                                                                                                                                                                                                                                | <ul> <li>5/16"-18 x 1-1/2" socket head cap screws and flat washers. We recommend using Loctite® Blue (Or a similar product) on these three bolts in both scenarios, with lube on the underhead bolt flanges and washers. Keep bolts finger tight until, we recommend you get the complete system installed finger tight then torque all bolts starting from the exhaust port studs on back.</li> <li>Slide the stock flanges onto the head pipes and carefully install new cir-clips onto the head pipes using snap ring pliers. Always make sure the cir-clip is seated fully in the exhaust flange recess before securing the flange onto the cylinder head.</li> <li>Install 02 sensors use anti-seize compound on the inside and outside threads of the 02 ports, the Sensors, the adapters and/or the plugs before installation. On '06 – '11 the 18mm 02 sensors go into the head pipes, using a 02 sensor socket or a <sup>7</sup>/<sub>8</sub>" wrench. On the 2012 – Up models install the provided 02 Sensor adapter into the 02 ports and the 12mm sensors into the adapters. Models without 02 sensors can use the 12mm plug.</li> </ul> | <ul> <li>port then roll upward into the front exhaust port and secure loosely with the stock cir clips, flanges, and flange nuts.</li> <li>6. Install muffler clamp onto headpipe, apply anti-seize to inside of muffler inlet and slide onto headpipe. Line up with the new exhaust mounting bracket and secure loosely with the flat washers. Lock washers and 5/16" x <sup>3</sup>/<sub>4</sub>" hex bolts.</li> <li>7. Starting at the front cylinder and moving back and forth, tighten down all the hardware a little at a time, while checking for adequate clearance between the exhaust and engine parts. This will help to align the header pipes for a proper seal.</li> <li>8. Before starting the motorcycle, clean and wipe down the pipes with a non-residue or similar type of cleaner and a soft clean cloth. Removal of fingerprints and any oil base residue is necessary to avoid staining the chrome when the exhaust system heats up.</li> <li>9. Re torque all hardware after first heat cycle and</li> </ul> |  |

**INSTALLATION PHOTOS FOR THRASHIN SUPPLY COMPANY SYSTEM** 