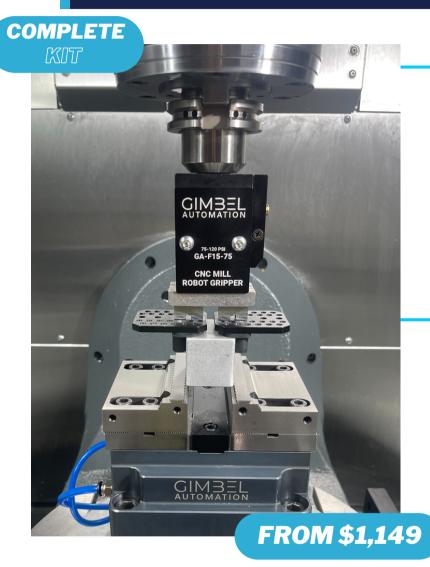

#### TSA (AIR) UNIVERSAL CNC SPINDLE GRIPPER

Our **TSA (Through-Spindle Air) Universal CNC Spindle Gripper** is the go-to choice for any CNC Machine with through-spindle air when you need a CNC Gripper System for quick and easy automation. This CNC Spindle Gripper is designed to be ready-torun with any CNC machine with through spindle air.

AUTOMATION. MADE EASY.

This gripper **works out of the box** with your Through-Spindle Air machine, and only takes up one tool-slot. Works with almost all tool changers.

( 🌐

www.gimbelautomation.com