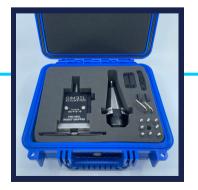

#### **TSA Gripper Features**

- Load & Unload Parts
- Orient Parts with Spindle
- Complete Kit comes with Gripper Plates & Fingers
- Installs in Minutes
- Grip parts up to 10lbs

 $(\mathcal{C}\mathcal{D})$ 