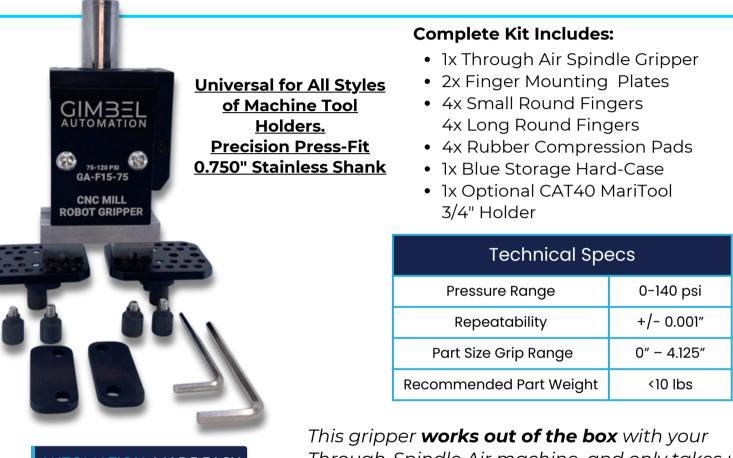

#### TSA (AIR) UNIVERSAL CNC SPINDLE GRIPPER

Our **TSA (Through-Spindle Air) Universal CNC Spindle Gripper** is the go-to choice for any CNC Machine with through-spindle air when you need a CNC Gripper System for quick and easy automation. This CNC Spindle Gripper is designed to be ready-torun with any CNC machine with through spindle air.

AUTOMATION. MADE EASY.

This gripper **works out of the box** with your Through-Spindle Air machine, and only takes up one tool-slot. Works with almost all tool changers.

( 🌐

www.gimbelautomation.com