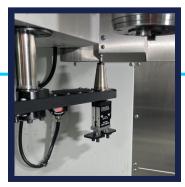

#### TSA (AIR) UNIVERSAL CNC SPINDLE GRIPPER

Our **TSA (Through-Spindle Air) Universal CNC Spindle Gripper** is the go-to choice for any CNC Machine with through-spindle air when you need a CNC Gripper System for quick and easy automation. This CNC Spindle Gripper is designed to be ready-torun with any CNC machine with through spindle air.

AUTOMATION. MADE EASY.

This gripper **works out of the box** with your Through-Spindle Air machine, and only takes up one tool-slot. Works with almost all tool changers.

( 🌐

www.gimbelautomation.com