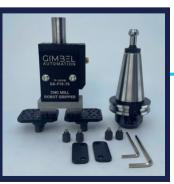

#### **TSA Gripper Features**

- Load & Unload Parts
- Orient Parts with Spindle
- Complete Kit comes with Gripper Plates & Fingers
- Installs in Minutes
- Grip parts up to 10lbs

 $(\mathcal{C}\mathcal{D})$ 

### Accessories for TSA (AIR) Universal CNC Spindle Gripper

747-257-9465

**Order Online Today!**