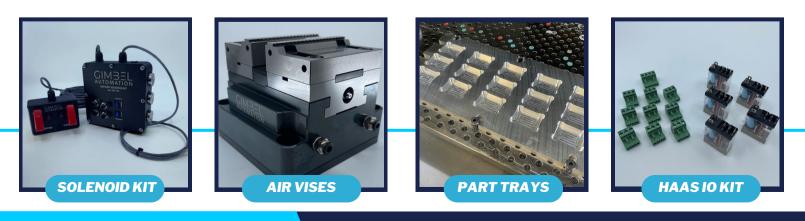

### Accessories for TSA (AIR) Universal CNC Spindle Gripper

747-257-9465

**Order Online Today!**