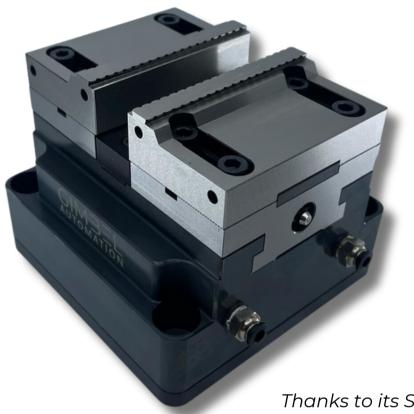

Thanks to its Spring-Driven design, this vise provides **50% of its clamping force** when all air pressure is lost