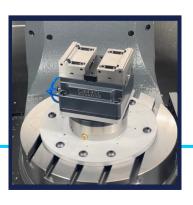

# 100MM SELF-CENTERING PNEUMATIC CNC VISE

### **Optional Accessories**

- Instant Solenoid Kit for 5-minute Setup
- Optional Aluminum **Soft Jaws for 2nd Ops**
- Extra Hard Jaws
- Custom Base Plates

The **Self-Centering Pneumatic CNC Vise** is the easiest solution for automated workholding for CNC Milling Machines. With a single solenoid connected to your machine (or even better, our **Instant Solenoid Kit**), you have an automatic workholding solution in minutes. Our Air Vises feature an all-steel construction, spring retention, a repeatability of 0.0008", and adjustable hard-jaws. Since this vise is fully self-centering, automation or five-axis machining are much easier.

#### 100mm Vise Kit Includes:

- 1x 100mm Pneumatic Vise
- Manual Operation Air Kit
- Serrated Hardened-Steel Jaws

| Technical Specs       |              |
|-----------------------|--------------|
| Repeatability         | 0.0008"      |
| Clamping Force        | 3,400 lbf    |
| Clamping Width/Stroke | 100mm/0.197" |
| Drive Pressure/Torque | 95 psi       |
| Max Pressure          | 130 psi      |
| Max Jaw Height        | 2.4"         |
| Weight                | 24 lbs       |