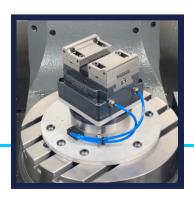

### **Optional Accessories**

- Instant Solenoid Kit for 5-minute Setup
- Optional Aluminum **Soft Jaws for 2nd Ops**
- Extra Hard Jaws
- Custom Base Plates

The **Self-Centering Pneumatic CNC Vise** is the easiest solution for automated workholding for CNC Milling Machines. With a single solenoid connected to your machine (or even better, our **Instant Solenoid Kit**), you have an automatic workholding solution in minutes. Our Air Vises feature an all-steel construction, spring retention, a repeatability of 0.0008", and adjustable hard-jaws. Since this vise is fully self-centering, automation or five-axis machining are much easier.

## **Accessories for 100mm Air Vise**

**AUTOMATION. MADE EASY.**