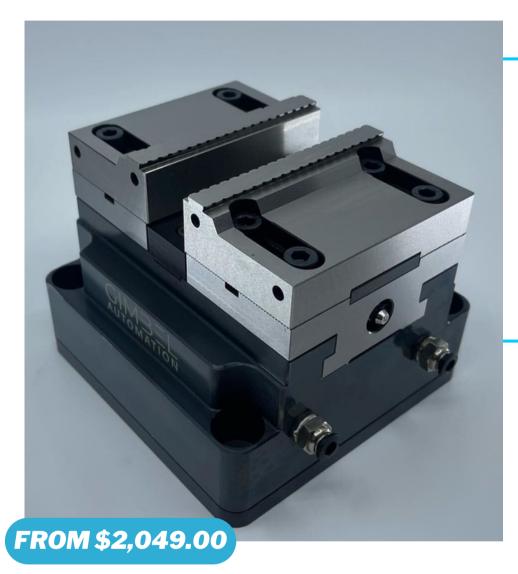

# 100MM SELF-CENTERING PNEUMATIC CNC VISE

#### 100mm Air Vise Features

- Spring-Based Backup Clamping
- Compact Footprint
- High Durability
- Adjustable Clamp Force
- Adjustable Hard Jaws

### **Optional Accessories**

- Instant Solenoid Kit for 5-minute Setup
- Optional Aluminum **Soft Jaws for 2nd Ops**
- Extra Hard Jaws
- Custom Base Plates

The **Self-Centering Pneumatic CNC Vise** is the easiest solution for automated workholding for CNC Milling Machines. With a single solenoid connected to your machine (or even better, our **Instant Solenoid Kit**), you have an automatic workholding solution in minutes. Our Air Vises feature an all-steel construction, spring retention, a repeatability of 0.0008", and adjustable hard-jaws. Since this vise is fully self-centering, automation or five-axis machining are much easier.

#### 100mm Vise Kit Includes:

- 1x 100mm Pneumatic Vise
- Manual Operation Air Kit
- Serrated Hardened-Steel Jaws

| Technical Specs       |              |
|-----------------------|--------------|
| Repeatability         | 0.0008"      |
| Clamping Force        | 3,400 lbf    |
| Clamping Width/Stroke | 100mm/0.197" |
| Drive Pressure/Torque | 95 psi       |
| Max Pressure          | 130 psi      |
| Max Jaw Height        | 2.4"         |
| Weight                | 24 lbs       |