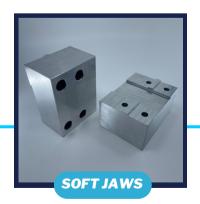

### **Optional Accessories**

- Instant Solenoid Kit for 5-minute Setup
- Optional Aluminum **Soft Jaws for 2nd Ops**
- Extra Hard Jaws
- Custom Base Plates

The **Self-Centering Pneumatic CNC Vise** is the easiest solution for automated workholding for CNC Milling Machines. With a single solenoid connected to your machine (or even better, our **Instant Solenoid Kit**), you have an automatic workholding solution in minutes. Our Air Vises feature an all-steel construction, spring retention, a repeatability of 0.0008", and adjustable hard-jaws. Since this vise is fully self-centering, automation or five-axis machining are much easier.