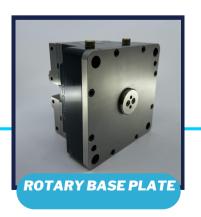

### **Optional Accessories**

- Instant Solenoid Kit for 5-minute Setup
- Optional Aluminum **Soft Jaws for 2nd Ops**
- Extra Hard Jaws
- Custom Base Plates

The **Self-Centering Pneumatic CNC Vise** is the easiest solution for automated workholding for CNC Milling Machines. With a single solenoid connected to your machine (or even better, our **Instant Solenoid Kit**), you have an automatic workholding solution in minutes. Our Air Vises feature an all-steel construction, spring retention, a repeatability of 0.0008", and adjustable hard-jaws. Since this vise is fully self-centering, automation or five-axis machining are much easier.

## **Accessories for 100mm Air Vise**

**AUTOMATION. MADE EASY.**