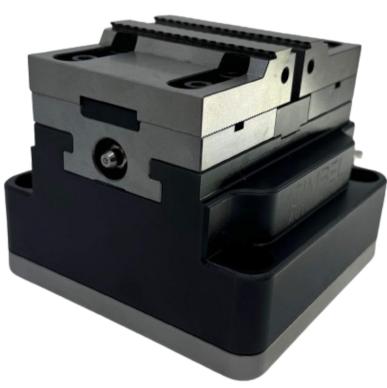

## 75MM SELF-CENTERING PNEUMATIC CNC VISE

#### 75mm Vise Kit Includes:

- 1x 75mm Pneumatic Vise
- Manual Operation Air Kit
- Serrated Hardened-Steel Jaws

| Technical Specs       |             |
|-----------------------|-------------|
| Repeatability         | 0.0008"     |
| Clamping Force        | 2,000 lbf   |
| Clamping Width/Stroke | 75mm/0.098" |
| Drive Pressure/Torque | 95 psi      |
| Max Pressure          | 130 psi     |
| Max Jaw Height        | 2.4"        |
| Weight                | 18 lbs      |