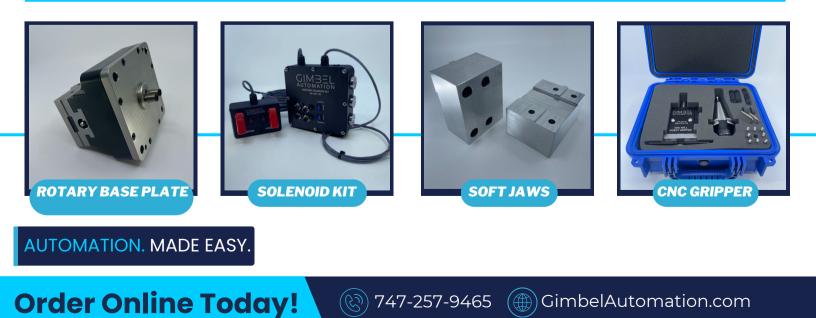

#### **Optional Accessories**

- Instant Solenoid Kit for 5-minute Setup
- Optional Aluminum Soft Jaws for 2nd Ops
- Optional Rotary 1.500" and 2.000" Base Plates
- Extra Hard Jaws

(2)

**Order Online Today!** 

### Accessories for 75mm Air Vise