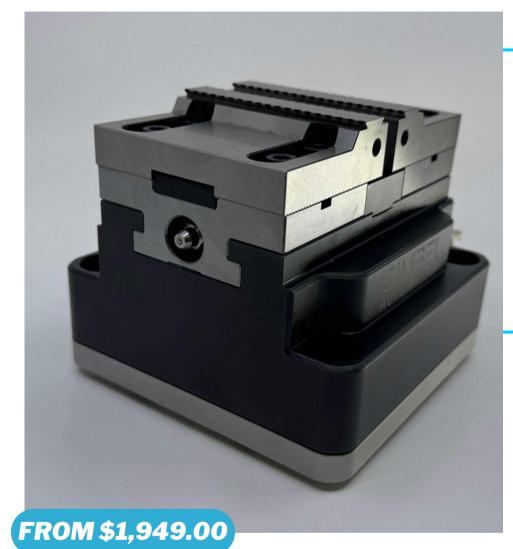

## 75MM SELF-CENTERING PNEUMATIC CNC VISE

747-257-9465 () GimbelAutomation.com

The **Self-Centering Pneumatic CNC Vise** is the easiest solution for automated workholding for CNC Milling Machines. With a single solenoid connected to your machine (or even better, our **Instant Solenoid Kit**), you have an automatic workholding solution in minutes. Our Air Vises feature an all-steel construction, spring retention, a repeatability of 0.0008", and adjustable hard-jaws. It is best suited for rotaries and small parts.

#### 75mm Vise Kit Includes:

- 1x 75mm Pneumatic Vise
- Manual Operation Air Kit
- Serrated Hardened-Steel Jaws

| Technical Specs       |             |
|-----------------------|-------------|
| Repeatability         | 0.0008"     |
| Clamping Force        | 2,000 lbf   |
| Clamping Width/Stroke | 75mm/0.098" |
| Drive Pressure/Torque | 95 psi      |
| Max Pressure          | 130 psi     |
| Max Jaw Height        | 2.4"        |
| Weight                | 18 lbs      |