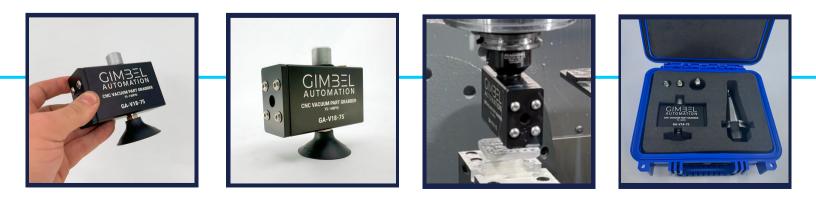

#### **Complete Kit Includes:**

- 1x CNC Vacuum Part Grabber
- 4x Sizes of Suction Cups
- 1x Hard Pelican Case
- 1x 3/4" MariTool Holder (OPTIONAL)

| Technical Specs       |              |
|-----------------------|--------------|
| Max Vacuum Achievable | 12 PSI       |
| Vacuum Port Size      | 1/8" NPT     |
| Shank Diameter        | 3/4"         |
| Air Pressure Required | 75 - 140 PSI |