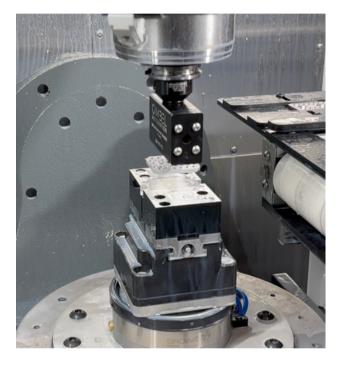

#### **CNC VACUUM PART GRABBER**

Our Patent-Pending **Vacuum Part Grabber** is the only solution on the market that turns your CNC Machine into an automated loading cell with little to no adjustment. The proprietary Venturi Generator creates up to 12 PSI of vacuum, and is turned on by simply turning on your machine's Through Spindle Air Blast.