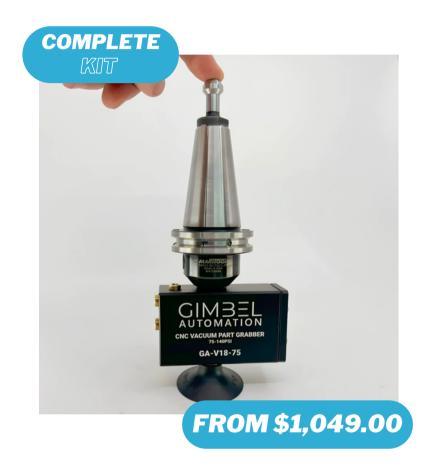

#### **CNC VACUUM PART GRABBER**

Our Patent-Pending **Vacuum Part Grabber** is the only solution on the market that turns your CNC Machine into an automated loading cell with little to no adjustment. The proprietary Venturi Generator creates up to 12 PSI of vacuum, and is turned on by simply turning on your machine's Through Spindle Air Blast.

#### **Complete Kit Includes:**

- 1x CNC Vacuum Part Grabber
- 4x Sizes of Suction Cups
- 1x Hard Pelican Case
- 1x 3/4" MariTool Holder (OPTIONAL)

| Technical Specs       |              |
|-----------------------|--------------|
| Max Vacuum Achievable | 12 PSI       |
| Vacuum Port Size      | 1/8" NPT     |
| Shank Diameter        | 3/4"         |
| Air Pressure Required | 75 - 140 PSI |