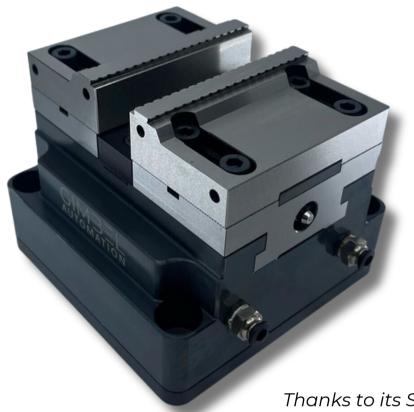

# 100MM SELF-CENTERING PNEUMATIC CNC VISE

#### 100mm Air Vise Features

- Spring-Based Backup Clamping
- Compact Footprint
- High Durability
- Adjustable Clamp Force
- Adjustable Hard Jaws

### 100mm Vise Kit Includes:

- 1x 100mm Pneumatic Vise
- Manual Operation Air Kit
- Serrated Hardened-Steel Jaws

| Technical Specs       |              |
|-----------------------|--------------|
| Repeatability         | 0.0008"      |
| Clamping Force        | 3,400 lbf    |
| Clamping Width/Stroke | 100mm/0.197" |
| Drive Pressure/Torque | 95 psi       |
| Max Pressure          | 130 psi      |
| Max Jaw Height        | 2.4"         |
| Weight                | 24 lbs       |

Thanks to its Spring-Driven design, this vise provides **50% of its clamping force** when all air pressure is lost