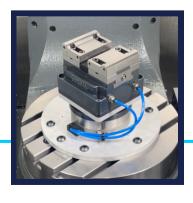

## **Optional Accessories**

- Instant Solenoid Kit for 5-minute Setup
- Optional Aluminum **Soft Jaws for 2nd Ops**
- Extra Hard Jaws
- Custom Base Plates

The **Self-Centering Pneumatic CNC Vise** is the easiest solution for automated workholding for CNC Milling Machines. With a single solenoid connected to your machine (or even better, our **Instant Solenoid Kit**), you have an automatic workholding solution in minutes. Our Air Vises feature an all-steel construction, spring retention, a repeatability of 0.0008", and adjustable hard-jaws. Since this vise is fully self-centering, automation or five-axis machining are much easier.

## **Accessories for 100mm Air Vise**

**AUTOMATION. MADE EASY.**