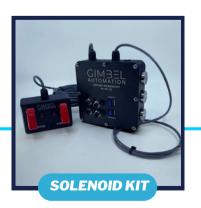

## **Optional Accessories**

- Instant Solenoid Kit for 5-minute Setup
- Optional Aluminum **Soft Jaws for 2nd Ops**
- Extra Hard Jaws
- Custom Base Plates

The **Self-Centering Pneumatic CNC Vise** is the easiest solution for automated workholding for CNC Milling Machines. With a single solenoid connected to your machine (or even better, our **Instant Solenoid Kit**), you have an automatic workholding solution in minutes. Our Air Vises feature an all-steel construction, spring retention, a repeatability of 0.0008", and adjustable hard-jaws. Since this vise is fully self-centering, automation or five-axis machining are much easier.