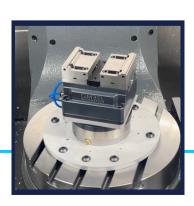

## **Optional Accessories**

- Instant Solenoid Kit for 5-minute Setup
- Optional Aluminum **Soft Jaws for 2nd Ops**
- Extra Hard Jaws
- Custom Base Plates

The **Self-Centering Pneumatic CNC Vise** is the easiest solution for automated workholding for CNC Milling Machines. With a single solenoid connected to your machine (or even better, our **Instant Solenoid Kit**), you have an automatic workholding solution in minutes. Our Air Vises feature an all-steel construction, spring retention, a repeatability of 0.0008", and adjustable hard-jaws. Since this vise is fully self-centering, automation or five-axis machining are much easier.