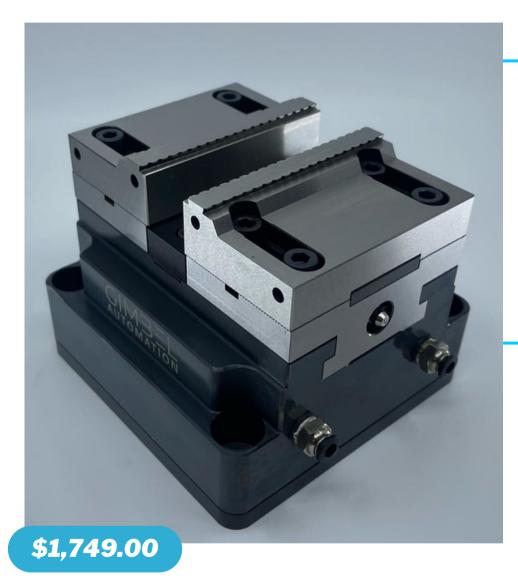

# 100MM SELF-CENTERING PNEUMATIC CNC VISE

## **Optional Accessories**

- Instant Solenoid Kit for 5-minute Setup
- Optional Aluminum **Soft Jaws for 2nd Ops**
- Extra Hard Jaws
- Custom Base Plates

The **Self-Centering Pneumatic CNC Vise** is the easiest solution for automated workholding for CNC Milling Machines. With a single solenoid connected to your machine (or even better, our **Instant Solenoid Kit**), you have an automatic workholding solution in minutes. Our Air Vises feature an all-steel construction, spring retention, a repeatability of 0.0008", and adjustable hard-jaws. Since this vise is fully self-centering, automation or five-axis machining are much easier.

### 100mm Vise Kit Includes:

- 1x 100mm Pneumatic Vise
- Manual Operation Air Kit
- Serrated Hardened-Steel Jaws

| Technical Specs       |              |
|-----------------------|--------------|
| Repeatability         | 0.0008"      |
| Clamping Force        | 3,400 lbf    |
| Clamping Width/Stroke | 100mm/0.197" |
| Drive Pressure/Torque | 95 psi       |
| Max Pressure          | 130 psi      |
| Max Jaw Height        | 2.4"         |
| Weight                | 24 lbs       |