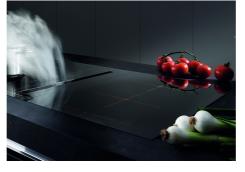

## Cooker hob S4000 Domino Induction 7321 240

Cooker hobs

Code: 7321 240

### **DETAILS**

| Coloring               | Black                                                                                     |
|------------------------|-------------------------------------------------------------------------------------------|
| Material               | Ceramic glass                                                                             |
| Edge/Installation Type | Vertical edge - for flush-mount or over-mount installation                                |
| Dimensions             | 380x520 mm                                                                                |
| Base size              | 38cm                                                                                      |
| Heating element        | single zone                                                                               |
| Built-in hole          | View technical data sheet (for all Flush-mount / Top-mount models and Under-mount models) |
| Total power            | 3.000 W                                                                                   |
| Centre                 | Ø 250 mm-2.300 (3.000)* W                                                                 |

| Power settings             | 9 power settings per zone + Powerboost                                                                                                                                                                                                                                                                                                                                                                                                                   |
|----------------------------|----------------------------------------------------------------------------------------------------------------------------------------------------------------------------------------------------------------------------------------------------------------------------------------------------------------------------------------------------------------------------------------------------------------------------------------------------------|
| Safety                     | Safety equipment                                                                                                                                                                                                                                                                                                                                                                                                                                         |
| Туре                       | Induction Hob                                                                                                                                                                                                                                                                                                                                                                                                                                            |
| Type of commands           | Touch Control                                                                                                                                                                                                                                                                                                                                                                                                                                            |
| Notes:                     | * Powerboost                                                                                                                                                                                                                                                                                                                                                                                                                                             |
| FEATURES                   |                                                                                                                                                                                                                                                                                                                                                                                                                                                          |
| Powerboost                 | Booster function provides increased power to the selected plate. In particular, when the Booster is activated, the plate works for ten minutes at a very high power that allows to heat quickly large quantities of water.                                                                                                                                                                                                                               |
| Pot detector               | All induction cooker hobs detect the pot resting on them, but they also calculate the area they cover. This system allows the energy to be used even more efficiently. Moreover, the plates switch off automatically when the pot is removed.                                                                                                                                                                                                            |
| End-of-cooking programming | All operations are programmed by means of the touch-control on the glass itself. Each cooking plate is capable of independent programming, and thus the possibility to set different cooking times.                                                                                                                                                                                                                                                      |
| Timer                      | Indipendent timer from the end-of-cooking function.                                                                                                                                                                                                                                                                                                                                                                                                      |
| Smart fan system           | Correct ventilation is essential for the induction hob to function in the best possible way. The Foster system automatically regulates the amount of ventilation to suit the temperatures reached.                                                                                                                                                                                                                                                       |
| Safety                     | All electric cooker hobs feature the most modern and sophisticated safety protections: Centralised power-off function; Child-proof safety lock; Residual heat warning lights. Induction models feature the following functions: Safety System that turn off the hob in the absence of the pot; Overflow detector that automatically turns off the plate in case of liquid overflow; Automatic deactivation to prevent accidents caused by forgetfulness. |