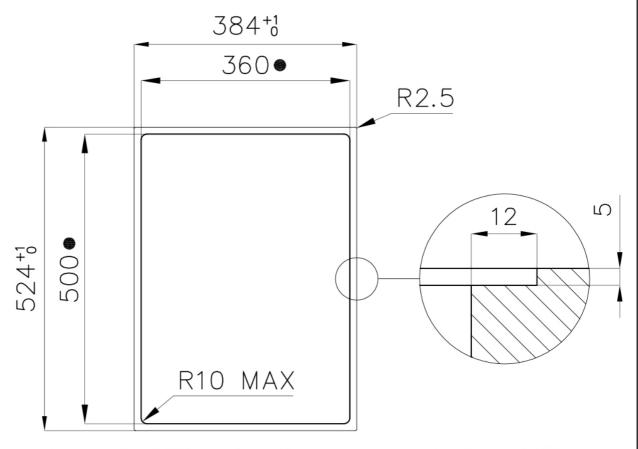

### Foster ==

Cut out size Dimensioni per foratura top

● Built—in cut out for FTS — Foratura per installazione FTS