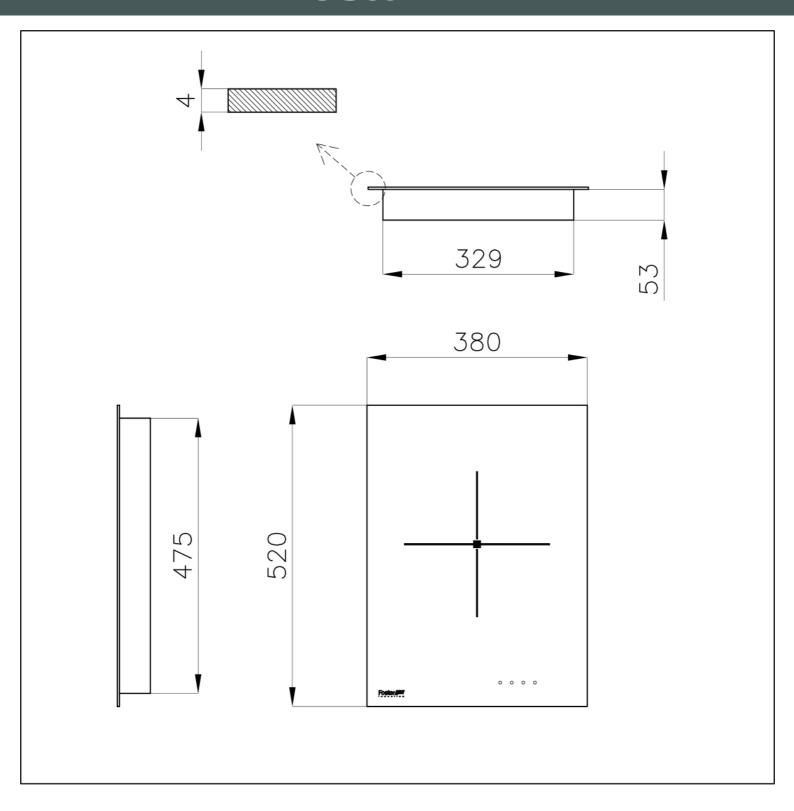

### **DETAILS**

| Coloring               | Black                                                                                     |
|------------------------|-------------------------------------------------------------------------------------------|
| Material               | Ceramic glass                                                                             |
| Edge/Installation Type | Vertical edge - for flush-mount or over-mount installation                                |
| Dimensions             | 380x520 mm                                                                                |
| Base size              | 38cm                                                                                      |
| Heating element        | single zone                                                                               |
| Built-in hole          | View technical data sheet (for all Flush-mount / Top-mount models and Under-mount models) |
| Total power            | 3.000 W                                                                                   |
| Centre                 | Ø 250 mm-2.300 (3.000)* W                                                                 |

### **TECHNICAL DATA**