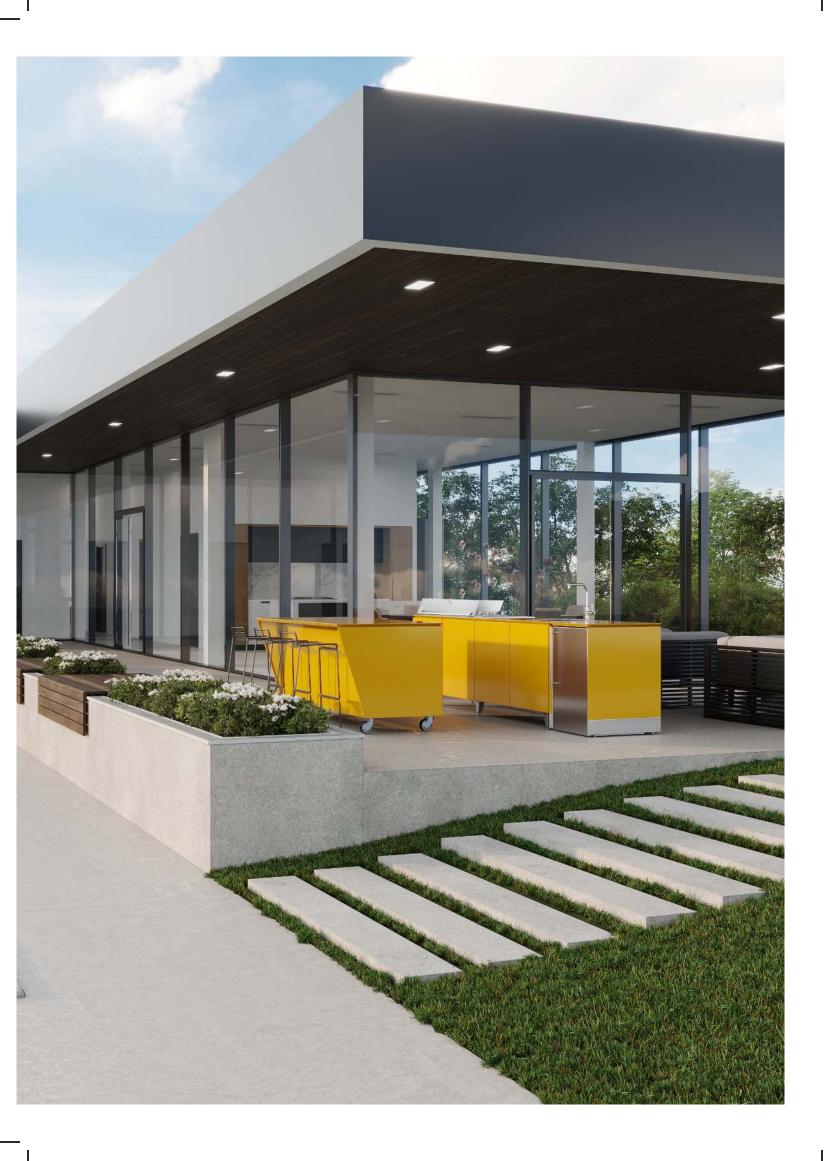

# VLAZE VIBRANT DINING

The 240 KITCHEN GRILL unit with its integrated sink and Beefeater Grill and the free moving ADAPT ISLAND are perfectly suited to terrace dining. Together, they form a versatile kitchen and entertainment space with storage for all your needs. Allowing you to prepare delicious food and drinks, while providing a focal point capable of hosting large gatherings.

240 KITCHEN GRILL L in Ochre featuring Beefeater Grill & Caple sink & tap ADAPT ISLAND in Ochre ADAPT MAGNETIC POTS in Graphite

Create a statement kitchen with bright ochre vitreous enamel

Inbuilt sink & tap makes food preparation simple meaning more time with your guests

The perfect serving station for drinks and food

240 KITCHEN GRILL equipped with a high performance Beefeater Grill  $\,$ 