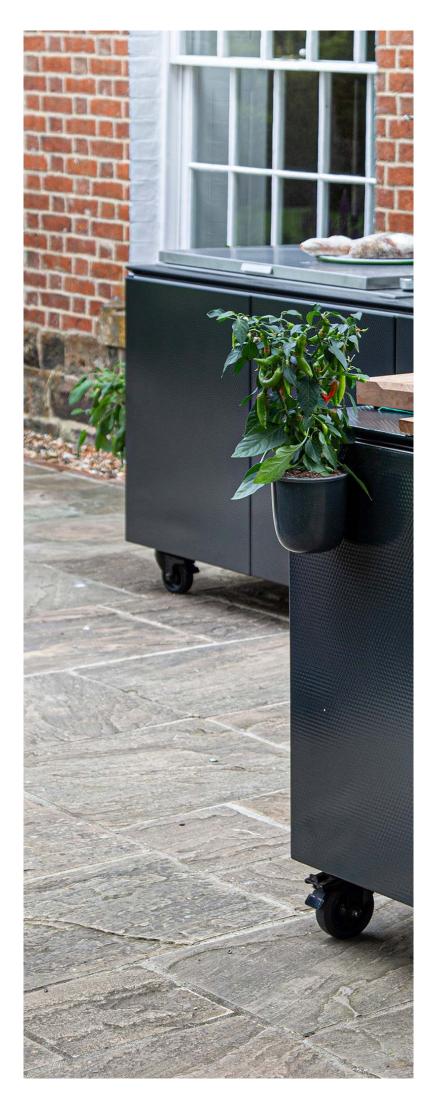

# VLAZE THE LONDON COURTYARD

In this compact urban courtyard the 120 BARBECUE provides a space saving area dedicated to food preparation and cooking plus ample storage for kitchen equipment, utensils and fuel.

120 BARBECUE C in Quilted Graphite featuring large Big Green Egg

German engineered BLUM Onyx soft close hinges