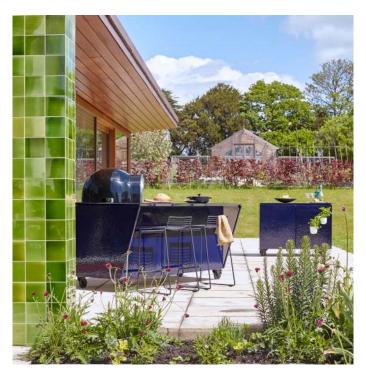

# VLAZE VIBRANT DINING

The 240 KITCHEN GRILL unit with its integrated sink and Beefeater Grill and the free moving ADAPT ISLAND are perfectly suited to terrace dining. Together, they form a versatile kitchen and entertainment space with storage for all your needs. Allowing you to prepare delicious food and drinks, while providing a focal point capable of hosting large gatherings.

240 KITCHEN GRILL L in Ochre featuring Beefeater Grill & Caple sink & tap ADAPT ISLAND in Ochre ADAPT MAGNETIC POTS in Graphite

Create a statement kitchen with bright ochre vitreous enamel

Inbuilt sink & tap makes food preparation simple meaning more time with your guests

The perfect serving station for drinks and food

240 KITCHEN GRILL equipped with a high performance Beefeater Grill  $\,$ 