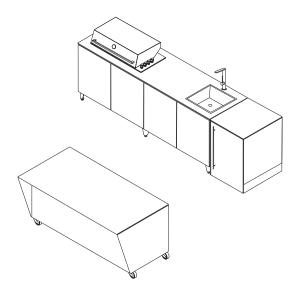

#### THE VLAZE ADAPT COLLECTION

#### **120** ADAPT

1200 x 700 x 900

Vitreous enamel / stainless steel 5 colour options 2 base options (SINK legs only)

#### ADAPT **ISLAND**

1800 x 950 x 900

Vitreous enamel / stainless steel 5 colour options Castor base only

#### **240** ADAPT

2400 x 700 x 900

Vitreous enamel / stainless steel 5 colour options 2 base options

#### ADAPT **FRIDGE**

600 x 700 x 900

Vitreous enamel / stainless steel
5 colour options
Unit designed to beuse Plastool

Unit designed to house Blastcool XP1 Fridge\*

ENAMEL FINISH: VLAZE enamels are milled in-house using natural compounds and oxides therefore batches may differ slightly in colour and finish.

#### ADAPT **PLANTER**

**LOW** 600 x 600 x 600

**HIGH** 700 x 700 x 900

Vitreous enamel / galvanised steel

Drop-in tray options

5 colour options

2 base options

#### ADAPT CONSTRUCTION CORNER

700 x 700 x 900

Vitreous enamel / stainless steel
5 colour options

Create a fixed corner
multiple options available

Black Splatter

#### ADAPT **DINING TABLE**

2000 x 950 x 750 Vitreous enamel / Steel base 5 colour options

Indigo Stipple

#### ADAPT BASE OPTIONS

Heavy-duty Castors (C) Stainless steel Legs (L)

Ochre

#### ADAPT ALL WEATHER COVER

Breathable all weather cover in mid grey available for all ADAPT furniture

Nori

#### ADAPT **Magnetic Pots**

Available in 2 sizes in Graphite, Ivory & Buff

Please note: All colours have been reproduced as faithfully as print will allow. Photos should not be taken as an exact indication of colour.