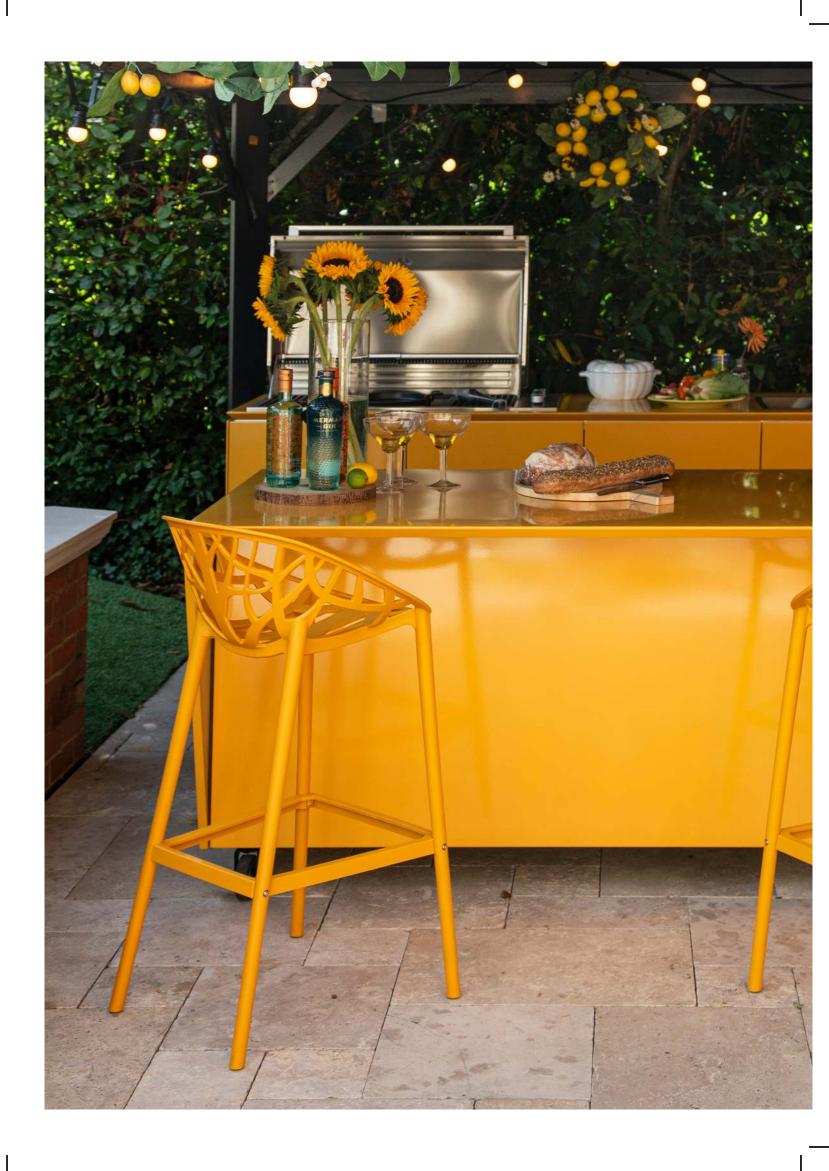

# VLAZE VIBRANT DINING

The 240 KITCHEN GRILL unit with its integrated sink and Beefeater Grill and the free moving ADAPT ISLAND are perfectly suited to terrace dining. Together, they form a versatile kitchen and entertainment space with storage for all your needs. Allowing you to prepare delicious food and drinks, while providing a focal point capable of hosting large gatherings.

240 KITCHEN GRILL L in Ochre featuring Beefeater Grill & Caple sink & tap ADAPT ISLAND in Ochre ADAPT MAGNETIC POTS in Graphite

Create a statement kitchen with bright ochre vitreous enamel

Inbuilt sink & tap makes food preparation simple meaning more time with your guests

The perfect serving station for drinks and food

240 KITCHEN GRILL equipped with a high performance Beefeater Grill  $\,$ 