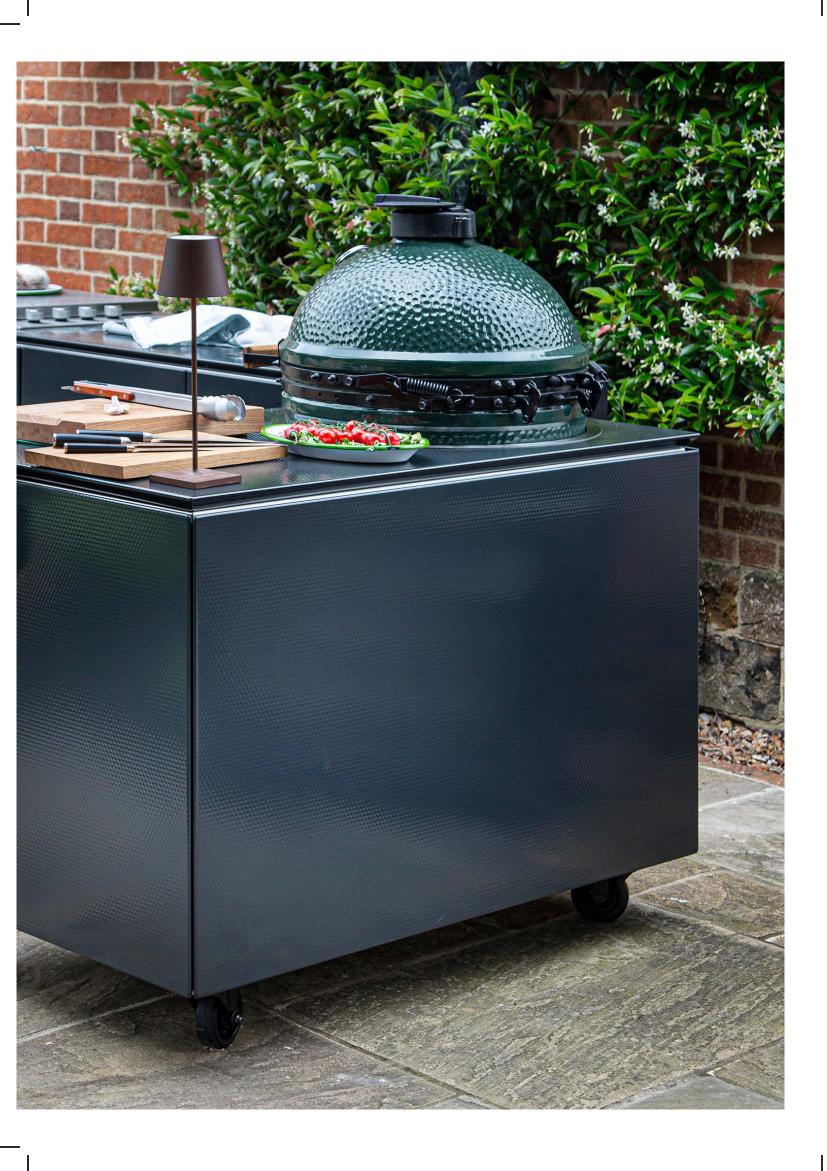

# VLAZE THE LONDON COURTYARD

In this compact urban courtyard the 120 BARBECUE provides a space saving area dedicated to food preparation and cooking plus ample storage for kitchen equipment, utensils and fuel.

120 BARBECUE C in Quilted Graphite featuring large Big Green Egg

German engineered BLUM Onyx soft close hinges