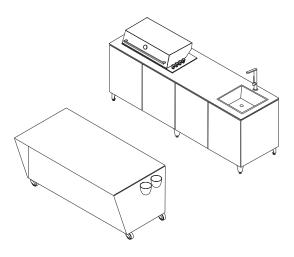

# VLAZE VIBRANT DINING

The 240 KITCHEN GRILL unit with its integrated sink and Beefeater Grill and the free moving ADAPT ISLAND are perfectly suited to terrace dining. Together, they form a versatile kitchen and entertainment space with storage for all your needs. Allowing you to prepare delicious food and drinks, while providing a focal point capable of hosting large gatherings.

240 KITCHEN GRILL L in Ochre featuring Beefeater Grill & Caple sink & tap ADAPT ISLAND in Ochre ADAPT MAGNETIC POTS in Graphite

Create a statement kitchen with bright ochre vitreous enamel

Inbuilt sink & tap makes food preparation simple meaning more time with your guests