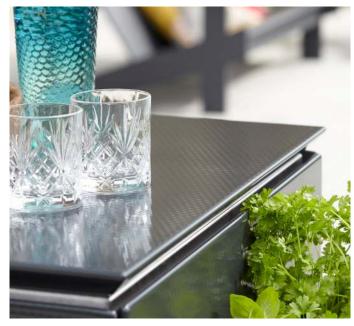

#### DESIGNED FOR BEAUTY

VLAZE surfaces are uniquely inviting. The high gloss vitreous enamel is wonderfully tactile, encouraging a hands-on approach that lends creative expression to the food you love. From rolling out dough to scattering flour or drizzling olive oil, you'll find your VLAZE unit and it's durable, easy-clean surface adapting to your cooking and lifestyle.

120 ADAPT C in Indigo Stipple Bespoke table top in matching Indigo Stipple

A luxurious surface finish that offers unrivalled practicality