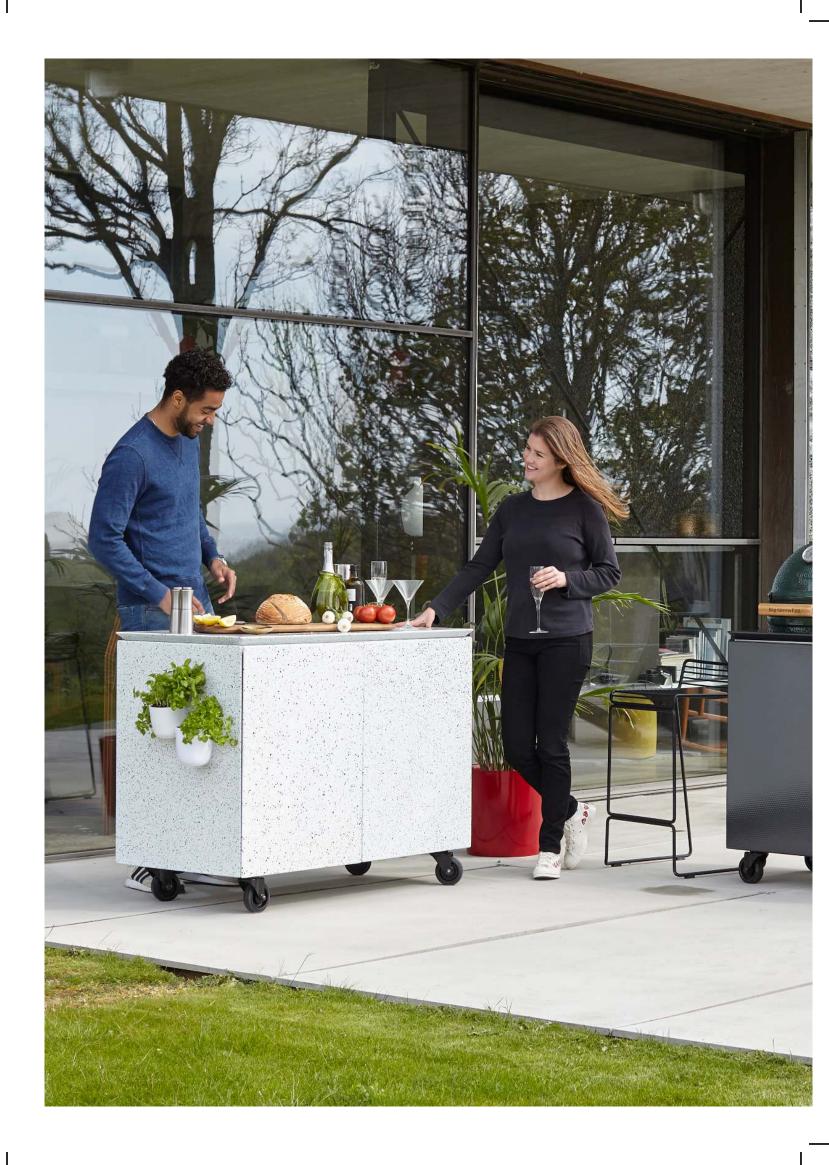

### VLAZE THE KITCHEN GARDEN

The ADAPT ISLAND used as the perfect pizza station in this bright kitchen garden terrace. The heat proof finish allows the pizza oven to be placed directly on the unit. The addition of a matching 120 ADAPT provides additional food and drink preparation. When not cooking outside the units can be repurposed for use indoors.

120 ADAPT C in Indigo Stipple ADAPT ISLAND in Indigo Stipple featuring DeliVita Pizza Oven

Reconfigure the units with ease; from food preparation station to mobile bar

ADAPT Magnetic Pots to keep herbs and utensils at easy reach