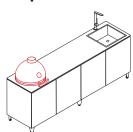

# VLAZE VIBRANT DINING

The 240 KITCHEN GRILL unit with its integrated sink and Beefeater Grill and the free moving ADAPT ISLAND are perfectly suited to terrace dining. Together, they form a versatile kitchen and entertainment space with storage for all your needs. Allowing you to prepare delicious food and drinks, while providing a focal point capable of hosting large gatherings.

240 KITCHEN GRILL L in Ochre featuring Beefeater Grill & Caple sink & tap ADAPT ISLAND in Ochre ADAPT MAGNETIC POTS in Graphite

Create a statement kitchen with bright ochre vitreous enamel

Inbuilt sink & tap makes food preparation simple meaning more time with your guests

The perfect serving station for drinks and food

240 KITCHEN GRILL equipped with a high performance Beefeater Grill  $\,$ 