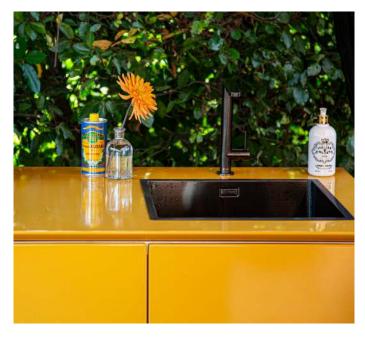

240 KITCHEN GRILL L in Ochre featuring Beefeater Grill & Caple sink & tap ADAPT ISLAND in Ochre ADAPT MAGNETIC POTS in Graphite

Create a statement kitchen with bright ochre vitreous enamel

Inbuilt sink & tap makes food preparation simple meaning more time with your guests

#### **120 SINK**

Unit with stainless steel Caple Mode 045 sink & tap Leg base only