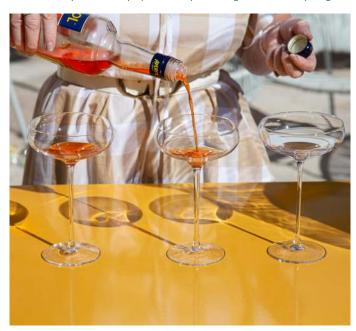

# VLAZE VIBRANT DINING

The 240 KITCHEN GRILL unit with its integrated sink and Beefeater Grill and the free moving ADAPT ISLAND are perfectly suited to terrace dining. Together, they form a versatile kitchen and entertainment space with storage for all your needs. Allowing you to prepare delicious food and drinks, while providing a focal point capable of hosting large gatherings.

240 KITCHEN GRILL L in Ochre featuring Beefeater Grill & Caple sink & tap ADAPT ISLAND in Ochre ADAPT MAGNETIC POTS in Graphite

Create a statement kitchen with bright ochre vitreous enamel

Inbuilt sink & tap makes food preparation simple meaning more time with your guests

The perfect serving station for drinks and food

240 KITCHEN GRILL equipped with a high performance Beefeater Grill  $\,$ 