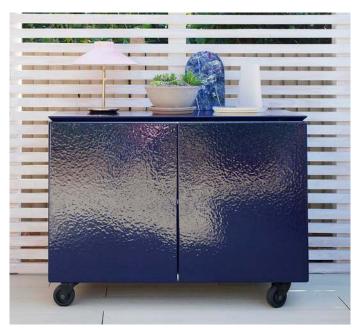

# VLAZE THE GARDEN PAVILLION

The 120 ADAPT incorporated into this outdoor living room by 2LG Studio. This versitle unit can serve as a cocktail cabinet or food preparation area creating a striking focal point for this outdoor summer pavillion.

120 ADAPT C in Indigo Stipple Bespoke table top in matching Indigo Stipple

A luxurious surface finish that offers unrivalled practicality