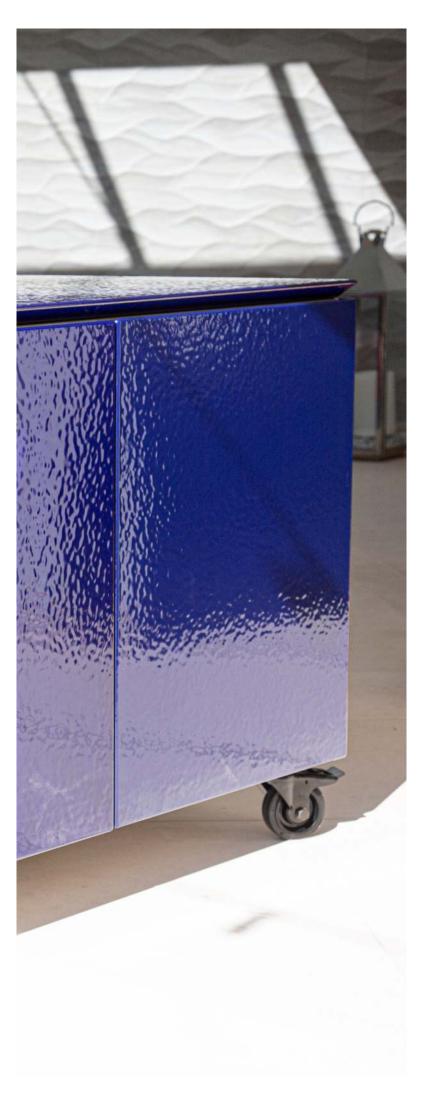

The kitchen modules are engineered from stainless steel and adorned with a vitreous enamel surface while the dining tables and planters use a combination of powder coated steel and vitreous enamel. This durable, weather proof enamel surface finish is guaranteed for 25 years and is created by fusing powdered glass to steel at temperatures in excess of 800°C. The result is a luxurious vibrant glaze that is heatproof, hygienic and stain resistant.

#### DESIGNED FOR BEAUTY

VLAZE surfaces are uniquely inviting. The high gloss vitreous enamel is wonderfully tactile, encouraging a hands-on approach that lends creative expression to the food you love. From rolling out dough to scattering flour or drizzling olive oil, you'll find your VLAZE unit and it's durable, easy-clean surface adapting to your cooking and lifestyle.

#### **BUILT TO LAST**

It's rare that something beautiful can offer so much practical functionality. The standout build quality makes VLAZE ADAPT kitchen units beloved pieces of furniture that quickly become an indispensable part of modern outdoor living.