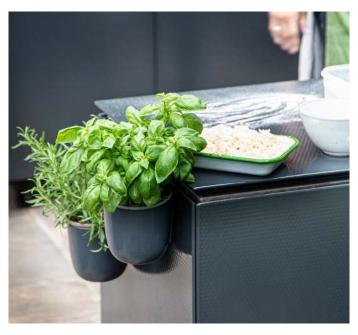

120 ADAPT C in Indigo Stipple ADAPT ISLAND in Indigo Stipple featuring DeliVita Pizza Oven

Reconfigure the units with ease; from food preparation station to mobile bar

ADAPT Magnetic Pots to keep herbs and utensils at easy reach

#### ADAPT **Magnetic Pots**

Available in 2 sizes in Graphite, Ivory & Buff

Please note: All colours have been reproduced as faithfully as print will allow. Photos should not be taken as an exact indication of colour.