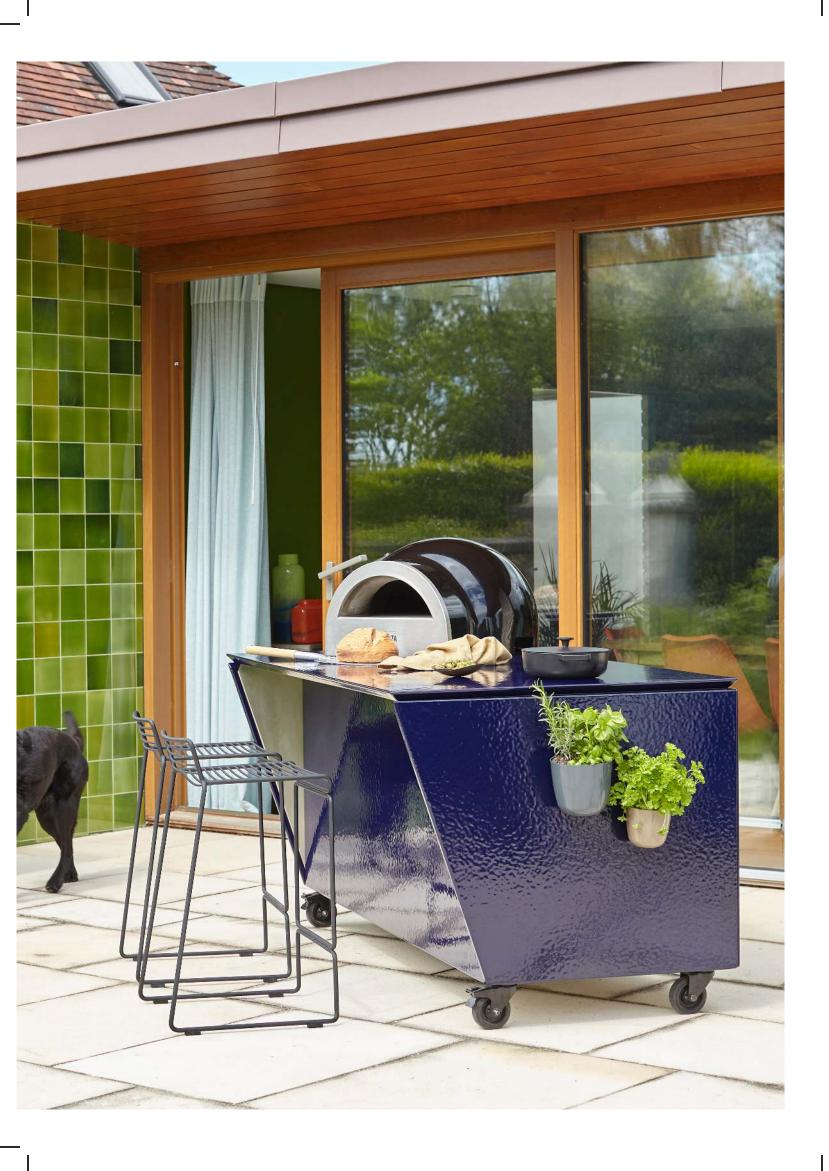

### VLAZE THE KITCHEN GARDEN

The ADAPT ISLAND used as the perfect pizza station in this bright kitchen garden terrace. The heat proof finish allows the pizza oven to be placed directly on the unit. The addition of a matching 120 ADAPT provides additional food and drink preparation. When not cooking outside the units can be repurposed for use indoors.

120 ADAPT C in Indigo Stipple ADAPT ISLAND in Indigo Stipple featuring DeliVita Pizza Oven

Reconfigure the units with ease; from food preparation station to mobile bar

ADAPT Magnetic Pots to keep herbs and utensils at easy reach

Heatproof surface is both beautiful and practical

Engineered 304 stainless steel carcass with sturdy shelves for those pots and pans