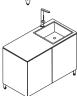

#### **120 SINK**

Unit with stainless steel Caple Mode 045 sink & tap Leg base only

### 240 KITCHEN BARBECUE

Unit with stainless steel Caple Mode 045 sink & tap with optional large Big Green Egg\*

#### 240 KITCHEN GRILL

Unit with stainless steel Caple Mode 045 sink & tap with optional Beefeater Signature Proline gas Grill\*