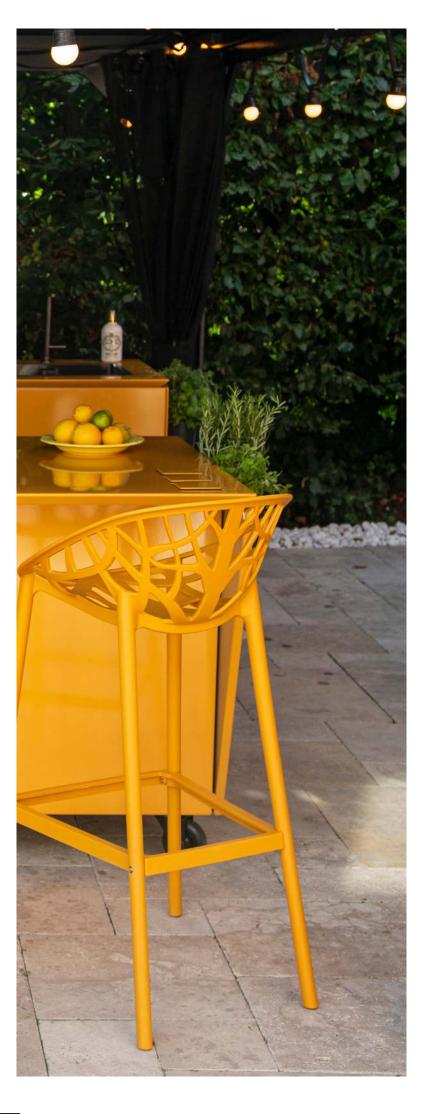

# VLAZE VIBRANT DINING

The 240 KITCHEN GRILL unit with its integrated sink and Beefeater Grill and the free moving ADAPT ISLAND are perfectly suited to terrace dining. Together, they form a versatile kitchen and entertainment space with storage for all your needs. Allowing you to prepare delicious food and drinks, while providing a focal point capable of hosting large gatherings.

240 KITCHEN GRILL L in Ochre featuring Beefeater Grill & Caple sink & tap ADAPT ISLAND in Ochre ADAPT MAGNETIC POTS in Graphite

Create a statement kitchen with bright ochre vitreous enamel

Inbuilt sink & tap makes food preparation simple meaning more time with your guests

The perfect serving station for drinks and food

240 KITCHEN GRILL equipped with a high performance Beefeater Grill  $\,$ 