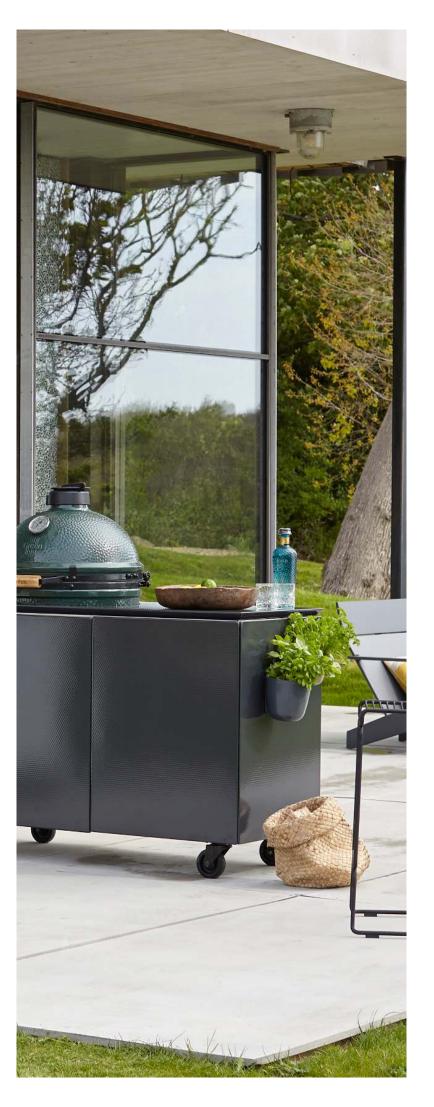

# VLAZE THE LONDON COURTYARD

In this compact urban courtyard the 120 BARBECUE provides a space saving area dedicated to food preparation and cooking plus ample storage for kitchen equipment, utensils and fuel.

120 BARBECUE C in Quilted Graphite featuring large Big Green Egg

German engineered BLUM Onyx soft close hinges