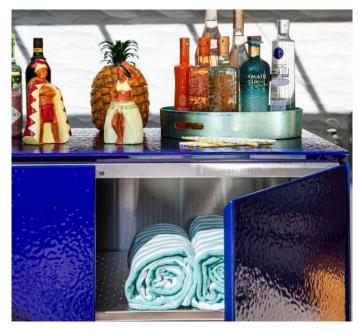

#### MADE FOR ENTERTAINING

Take your dining al fresco, ADAPT units form the centrepiece to gather friends and family around. Simply wheel into position on your terrace, deck or balcony and you have the perfect station for preparing food, serving meals and hosting drinks. Ample internal storage teamed with ingenious magnetic pots mean everything is close to hand – preventing interruption to your flow.

120 ADAPT C in Indigo Stipple ADAPT ISLAND in Indigo Stipple featuring DeliVita Pizza Oven

Reconfigure the units with ease; from food preparation station to mobile bar

ADAPT Magnetic Pots to keep herbs and utensils at easy reach