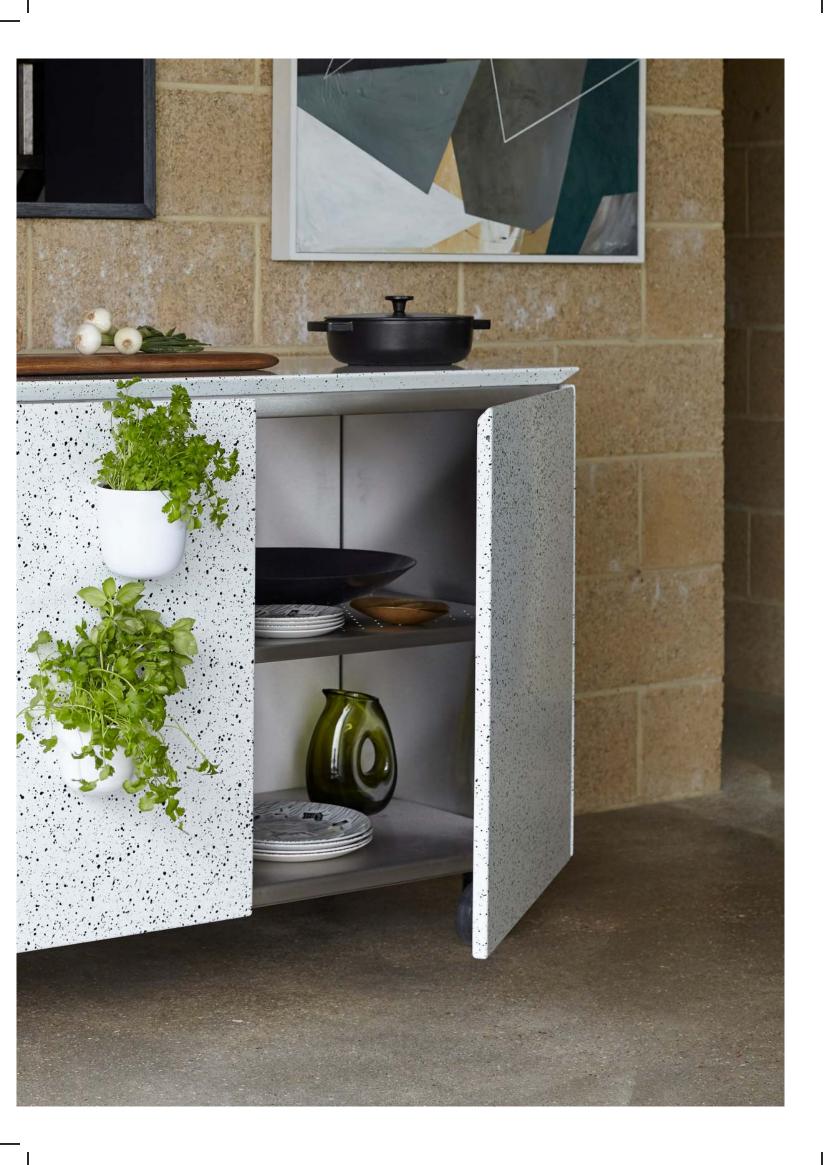

#### MADE FOR ENTERTAINING

Take your dining al fresco, ADAPT units form the centrepiece to gather friends and family around. Simply wheel into position on your terrace, deck or balcony and you have the perfect station for preparing food, serving meals and hosting drinks. Ample internal storage teamed with ingenious magnetic pots mean everything is close to hand – preventing interruption to your flow.

120 ADAPT C in Indigo Stipple ADAPT ISLAND in Indigo Stipple featuring DeliVita Pizza Oven

Reconfigure the units with ease; from food preparation station to mobile bar

ADAPT Magnetic Pots to keep herbs and utensils at easy reach

Heatproof surface is both beautiful and practical

Engineered 304 stainless steel carcass with sturdy shelves for those pots and pans