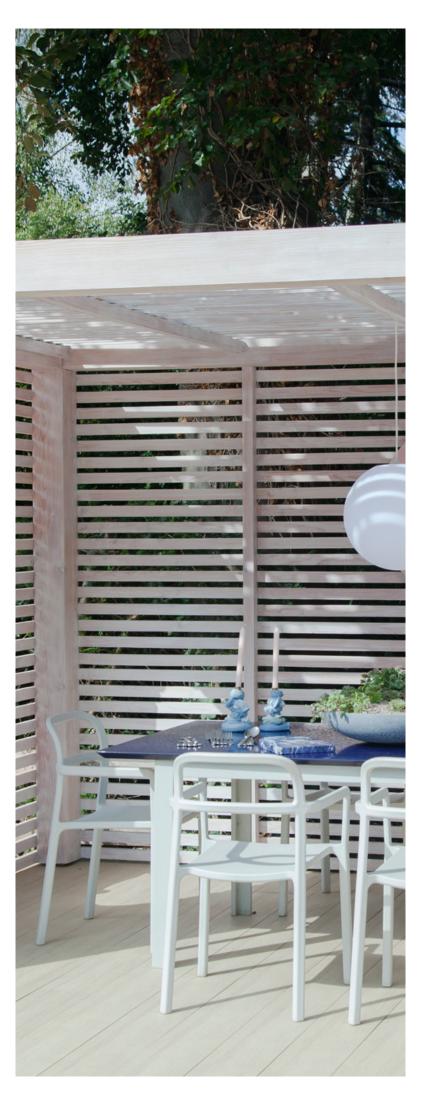

#### MADE FOR ENTERTAINING

Take your dining al fresco, ADAPT units form the centrepiece to gather friends and family around. Simply wheel into position on your terrace, deck or balcony and you have the perfect station for preparing food, serving meals and hosting drinks. Ample internal storage teamed with ingenious magnetic pots mean everything is close to hand – preventing interruption to your flow.

# VLAZE VIBRANT DINING

The 240 KITCHEN GRILL unit with its integrated sink and Beefeater Grill and the free moving ADAPT ISLAND are perfectly suited to terrace dining. Together, they form a versatile kitchen and entertainment space with storage for all your needs. Allowing you to prepare delicious food and drinks, while providing a focal point capable of hosting large gatherings.