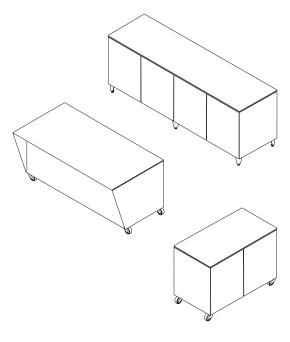

#### THE VLAZE ADAPT COLLECTION

#### **120** ADAPT

1200 x 700 x 900

Vitreous enamel / stainless steel 5 colour options 2 base options (SINK legs only)

#### ADAPT **ISLAND**

1800 x 950 x 900

Vitreous enamel / stainless steel 5 colour options Castor base only

#### **240** ADAPT

2400 x 700 x 900

Vitreous enamel / stainless steel 5 colour options 2 base options