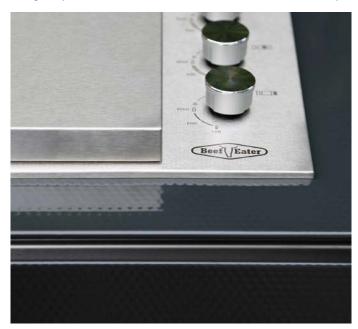

The perfect serving station for drinks and food

240 KITCHEN GRILL equipped with a high performance Beefeater Grill  $\,$ 

The Beefeater Slimline Grill complements the units clean lines