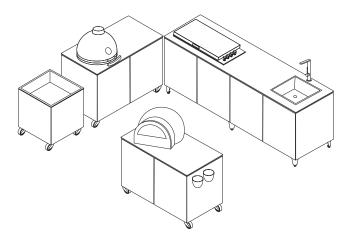

#### THE VLAZE ADAPT COLLECTION

#### **120** ADAPT

1200 x 700 x 900

Vitreous enamel / stainless steel 5 colour options 2 base options (SINK legs only)

#### **120 BARBECUE**

Unit designed to house large Big Green Egg\*

#### **120 SINK**

Unit with stainless steel Caple Mode 045 sink & tap Leg base only

#### 120 GRILL

Unit designed to house Beefeater Signature Proline gas Grill\*

#### ADAPT **ISLAND**

1800 x 950 x 900

Vitreous enamel / stainless steel 5 colour options Castor base only

#### **BARBECUE ISLAND**

Unit designed to house large Big Green Egg\*

#### GRILL ISLAND

Unit designed to house Beefeater Signature Proline gas Grill\*

#### **240** ADAPT

2400 x 700 x 900

Vitreous enamel / stainless steel 5 colour options 2 base options

#### **240 BARBECUE**

Unit designed to house large Big Green Egg\*

#### **240 GRILL**

Unit designed to house Beefeater Signature Proline gas Grill\*

### 240 KITCHEN BARBECUE

Unit with stainless steel Caple Mode 045 sink & tap with optional large Big Green Egg\*

#### 240 KITCHEN GRILL

Unit with stainless steel Caple Mode 045 sink & tap with optional Beefeater Signature Proline gas Grill\*

#### ADAPT **FRIDGE**

600 x 700 x 900

Vitreous enamel / stainless steel
5 colour options
Unit designed to beuse Plastool

Unit designed to house Blastcool XP1 Fridge\*

ENAMEL FINISH: VLAZE enamels are milled in-house using natural compounds and oxides therefore batches may differ slightly in colour and finish.