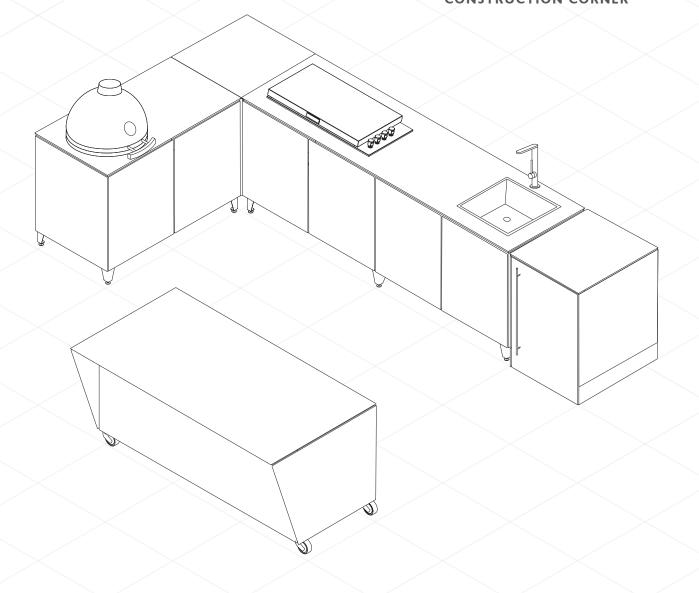

#### ADAPT CONSTRUCTION CORNER

700 x 700 x 900

Vitreous enamel / stainless steel
5 colour options

Create a fixed corner
multiple options available

Black Splatter

# ADAPT **ULTIMATE KITCHEN**

A full array of cooking options and substantial storage allows you to host large gatherings with ease.

INCLUDES:

240 KITCHEN GRILL
ADAPT FRIDGE
120 BARBECUE
ADAPT ISLAND
CONSTRUCTION CORNER