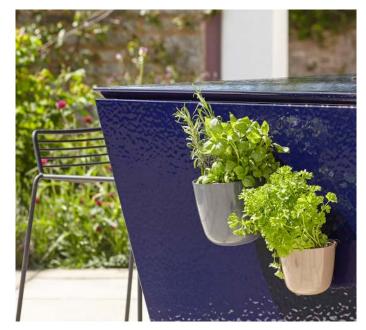

120 ADAPT C in Indigo Stipple ADAPT ISLAND in Indigo Stipple featuring DeliVita Pizza Oven

Reconfigure the units with ease; from food preparation station to mobile bar

ADAPT Magnetic Pots to keep herbs and utensils at easy reach

Heatproof surface is both beautiful and practical

Engineered 304 stainless steel carcass with sturdy shelves for those pots and pans