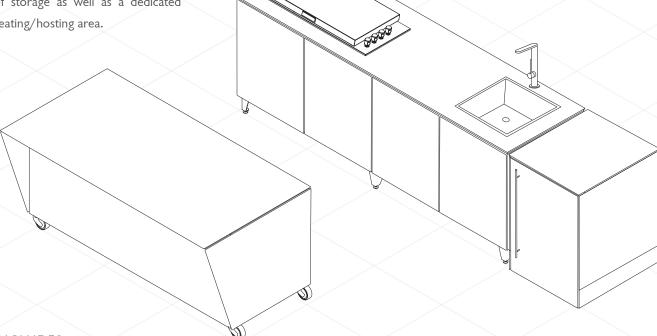

# ADAPT **ENTERTAINING**

The addition of the free moving ADAPT ISLAND provides plenty of storage as well as a dedicated seating/hosting area.

INCLUDES:

240 KITCHEN GRILL ADAPT FRIDGE ADAPT ISLAND