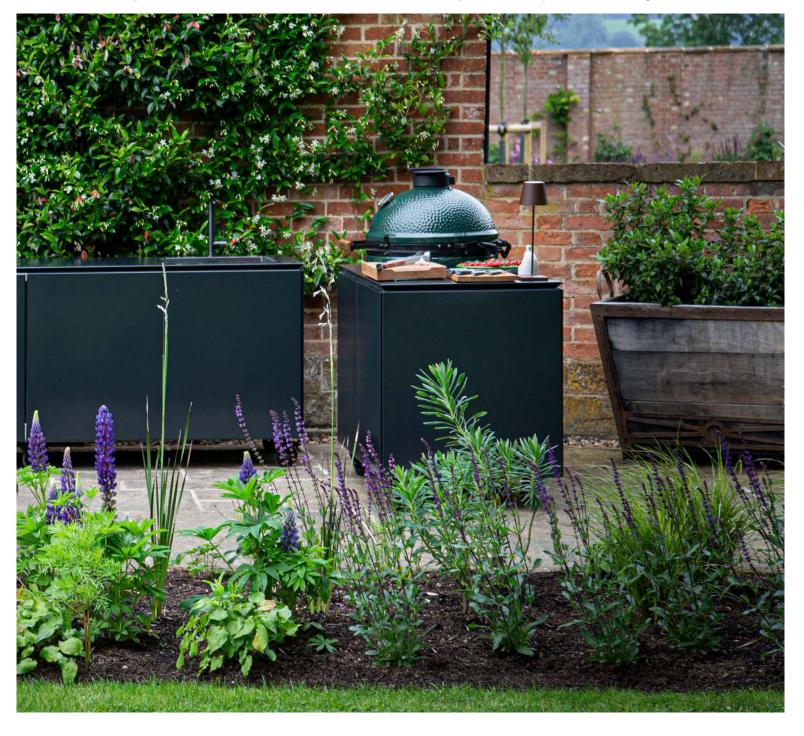

# VLAZE THE LONDON COURTYARD

In this compact urban courtyard the 120 BARBECUE provides a space saving area dedicated to food preparation and cooking plus ample storage for kitchen equipment, utensils and fuel.

120 BARBECUE C in Quilted Graphite featuring large Big Green Egg

German engineered BLUM Onyx soft close hinges