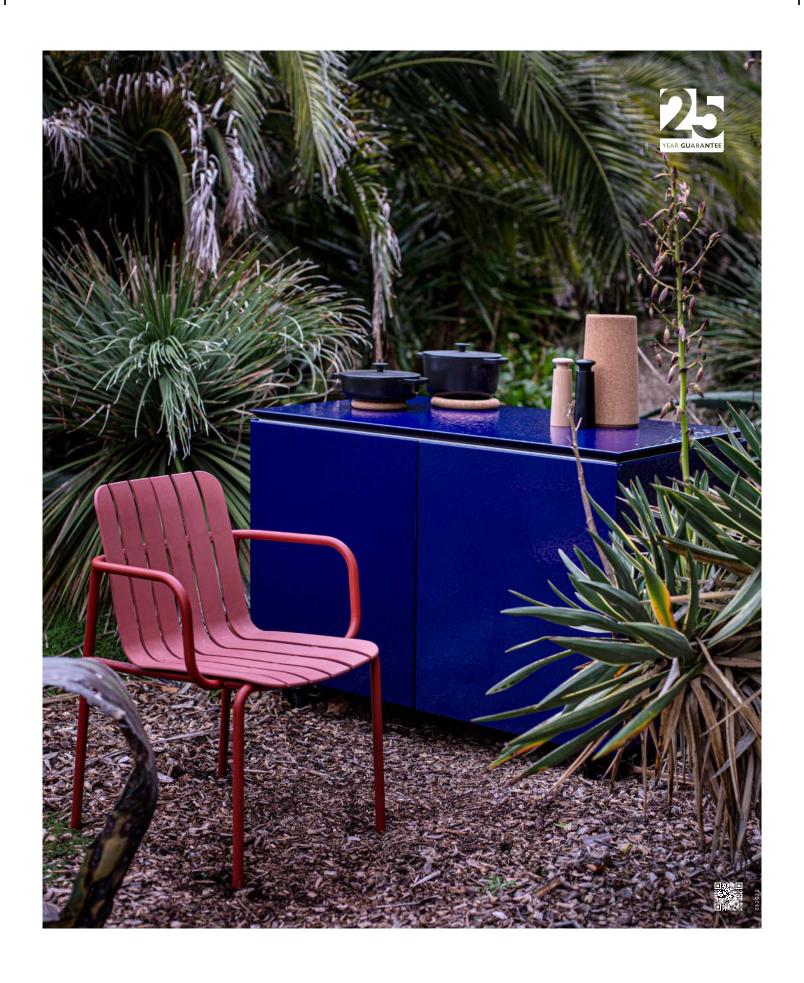

The kitchen modules are engineered from stainless steel and adorned with a vitreous enamel surface while the dining tables and planters use a combination of powder coated steel and vitreous enamel. This durable, weather proof enamel surface finish is guaranteed for 25 years and is created by fusing powdered glass to steel at temperatures in excess of 800°C. The result is a luxurious vibrant glaze that is heatproof, hygienic and stain resistant.