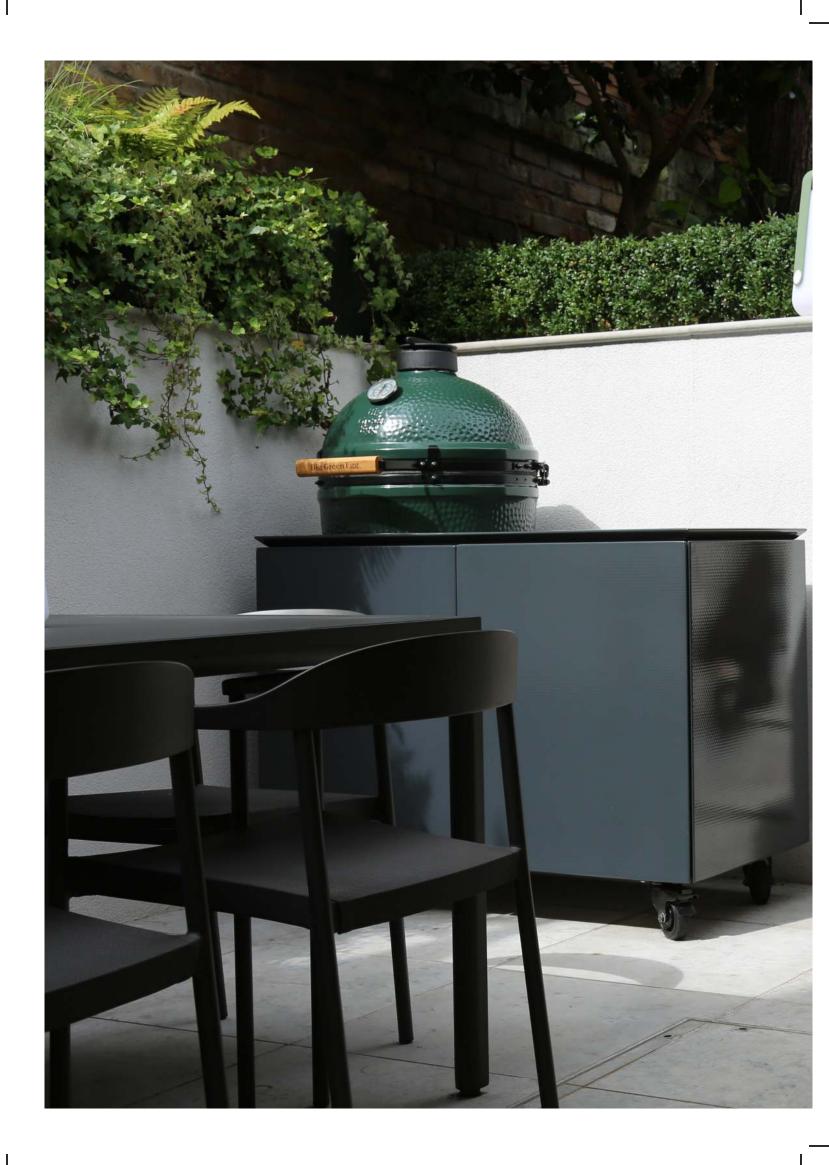

# VLAZE THE LONDON COURTYARD

In this compact urban courtyard the 120 BARBECUE provides a space saving area dedicated to food preparation and cooking plus ample storage for kitchen equipment, utensils and fuel.

120 BARBECUE C in Quilted Graphite featuring large Big Green Egg

German engineered BLUM Onyx soft close hinges

#### **120 BARBECUE**

Unit designed to house large Big Green Egg\*