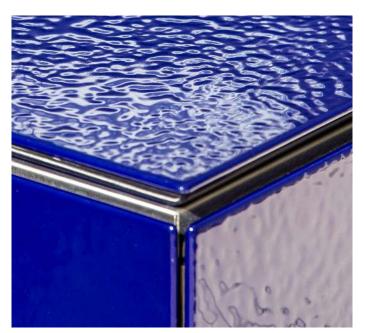

The kitchen modules are engineered from stainless steel and adorned with a vitreous enamel surface while the dining tables and planters use a combination of powder coated steel and vitreous enamel. This durable, weather proof enamel surface finish is guaranteed for 25 years and is created by fusing powdered glass to steel at temperatures in excess of 800°C. The result is a luxurious vibrant glaze that is heatproof, hygienic and stain resistant.

A luxurious and practical surface finish

Keep those herbs at easy reach with ADAPT Magnetic Pots

Sharknose detailing for a contemporary aesthetic

Strong sturdy castors make movement effortless with a built in brake for safety