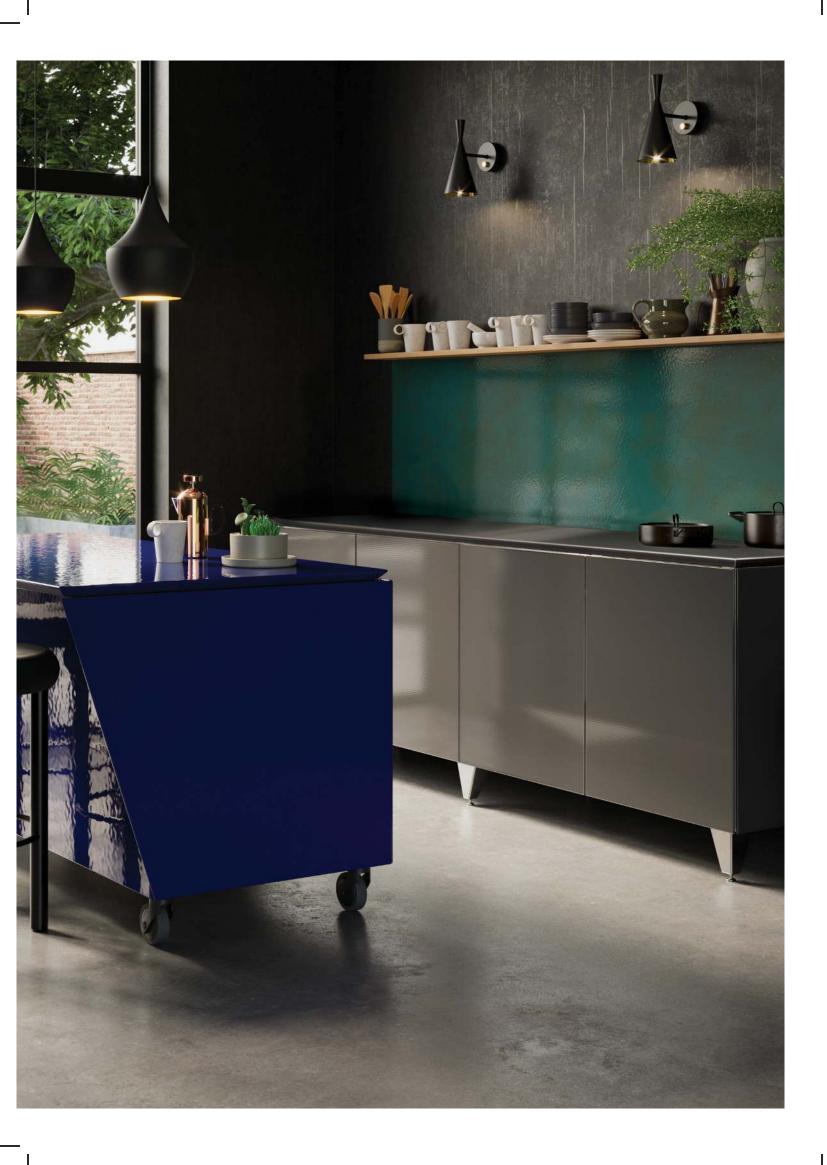

#### DESIGNED FOR BEAUTY

VLAZE surfaces are uniquely inviting. The high gloss vitreous enamel is wonderfully tactile, encouraging a hands-on approach that lends creative expression to the food you love. From rolling out dough to scattering flour or drizzling olive oil, you'll find your VLAZE unit and it's durable, easy-clean surface adapting to your cooking and lifestyle.

#### MADE FOR ENTERTAINING

Take your dining al fresco, ADAPT units form the centrepiece to gather friends and family around. Simply wheel into position on your terrace, deck or balcony and you have the perfect station for preparing food, serving meals and hosting drinks. Ample internal storage teamed with ingenious magnetic pots mean everything is close to hand – preventing interruption to your flow.

#### **BUILT TO LAST**

It's rare that something beautiful can offer so much practical functionality. The standout build quality makes VLAZE ADAPT kitchen units beloved pieces of furniture that quickly become an indispensable part of modern outdoor living.