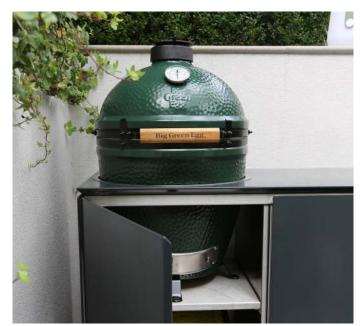

# VLAZE THE LONDON COURTYARD

In this compact urban courtyard the 120 BARBECUE provides a space saving area dedicated to food preparation and cooking plus ample storage for kitchen equipment, utensils and fuel.

120 BARBECUE C in Quilted Graphite featuring large Big Green Egg

German engineered BLUM Onyx soft close hinges