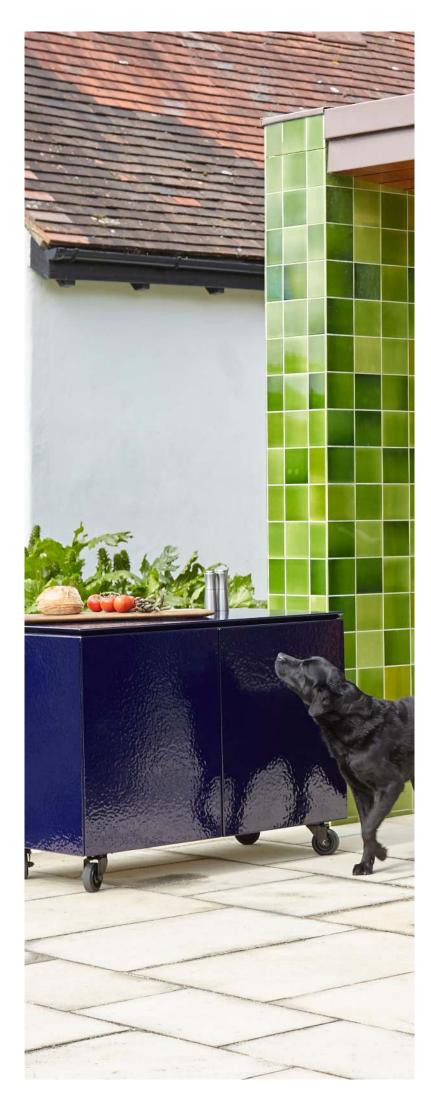

### VLAZE THE KITCHEN GARDEN

The ADAPT ISLAND used as the perfect pizza station in this bright kitchen garden terrace. The heat proof finish allows the pizza oven to be placed directly on the unit. The addition of a matching 120 ADAPT provides additional food and drink preparation. When not cooking outside the units can be repurposed for use indoors.

120 ADAPT C in Indigo Stipple ADAPT ISLAND in Indigo Stipple featuring DeliVita Pizza Oven

Reconfigure the units with ease; from food preparation station to mobile bar

ADAPT Magnetic Pots to keep herbs and utensils at easy reach