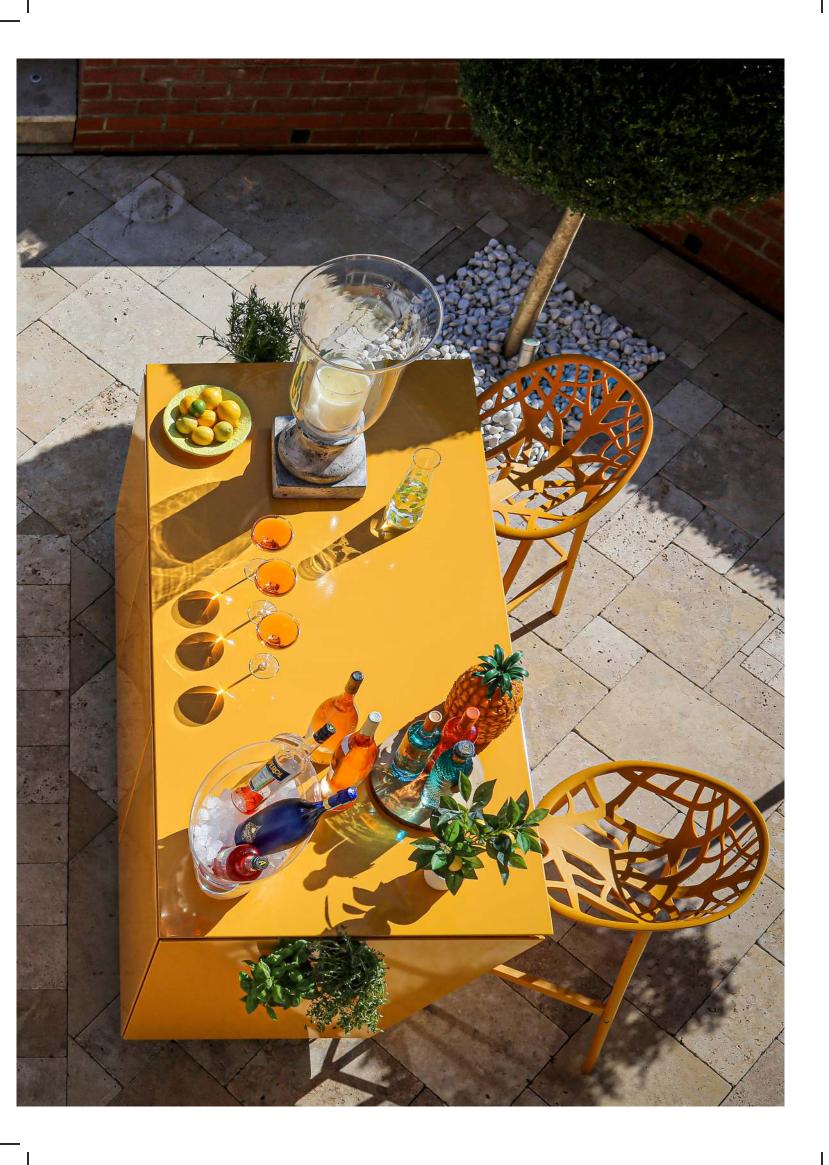

# VLAZE VIBRANT DINING

The 240 KITCHEN GRILL unit with its integrated sink and Beefeater Grill and the free moving ADAPT ISLAND are perfectly suited to terrace dining. Together, they form a versatile kitchen and entertainment space with storage for all your needs. Allowing you to prepare delicious food and drinks, while providing a focal point capable of hosting large gatherings.

240 KITCHEN GRILL L in Ochre featuring Beefeater Grill & Caple sink & tap ADAPT ISLAND in Ochre ADAPT MAGNETIC POTS in Graphite

Create a statement kitchen with bright ochre vitreous enamel

Inbuilt sink & tap makes food preparation simple meaning more time with your guests

The perfect serving station for drinks and food

240 KITCHEN GRILL equipped with a high performance Beefeater Grill  $\,$ 