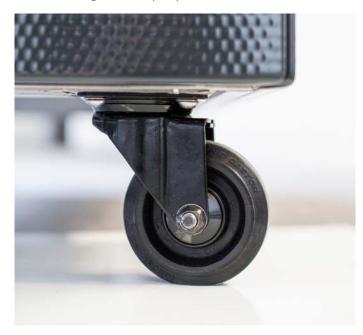

A luxurious and practical surface finish

Keep those herbs at easy reach with ADAPT Magnetic Pots

Sharknose detailing for a contemporary aesthetic

Strong sturdy castors make movement effortless with a built in brake for safety