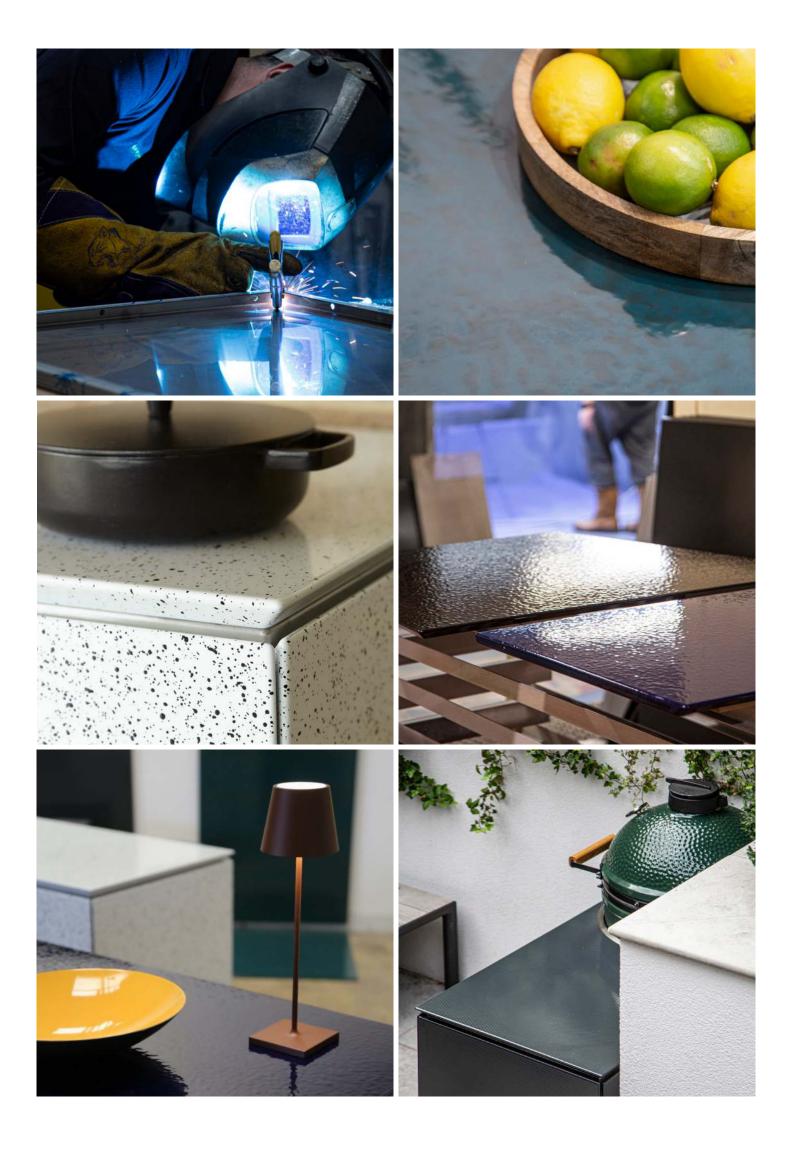

The kitchen modules are engineered from stainless steel and adorned with a vitreous enamel surface while the dining tables and planters use a combination of powder coated steel and vitreous enamel. This durable, weather proof enamel surface finish is guaranteed for 25 years and is created by fusing powdered glass to steel at temperatures in excess of 800°C. The result is a luxurious vibrant glaze that is heatproof, hygienic and stain resistant.

#### DESIGNED FOR BEAUTY

VLAZE surfaces are uniquely inviting. The high gloss vitreous enamel is wonderfully tactile, encouraging a hands-on approach that lends creative expression to the food you love. From rolling out dough to scattering flour or drizzling olive oil, you'll find your VLAZE unit and it's durable, easy-clean surface adapting to your cooking and lifestyle.