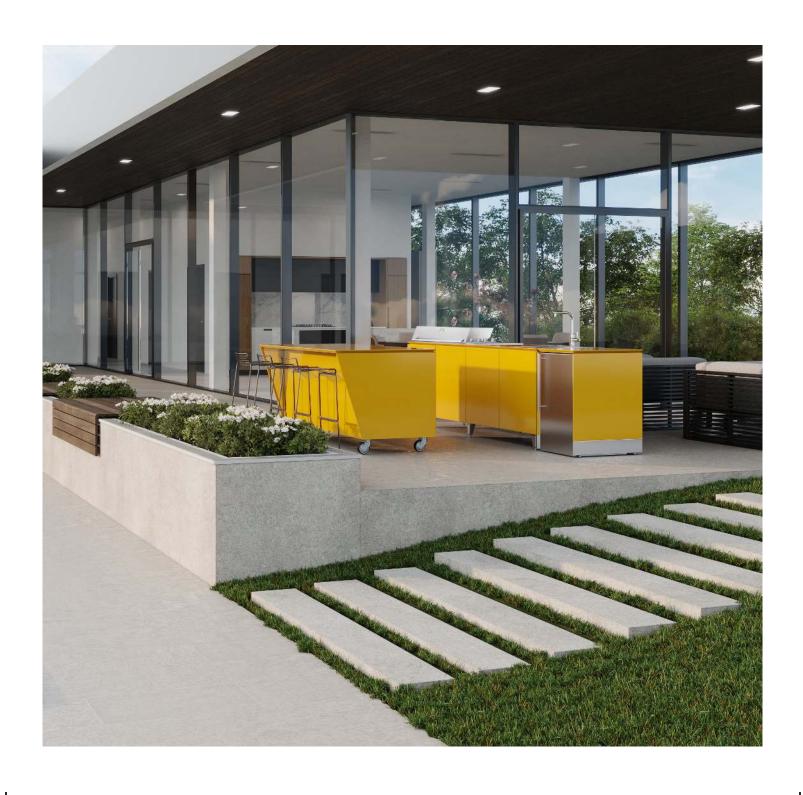

# VLAZE THE INSIDE OUT KITCHEN

An open plan kitchen that utilises the free moving ADAPT ISLAND and 120 ADAPT to connect the inside with the outside. The inside element of this kitchen features a fixed 240 ADAPT unit while the two movable units can be used indoors or out making for a beautifully versatile space.

120 ADAPT C in Quilted Graphite ADAPT ISLAND in Indigo Stipple ADAPT 240 in Quilted Graphite