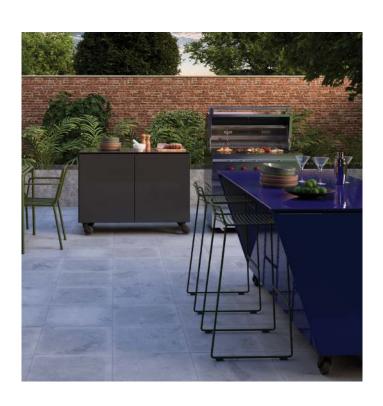

# VLAZE THE LONDON COURTYARD

In this compact urban courtyard the 120 BARBECUE provides a space saving area dedicated to food preparation and cooking plus ample storage for kitchen equipment, utensils and fuel.

120 BARBECUE C in Quilted Graphite featuring large Big Green Egg

German engineered BLUM Onyx soft close hinges