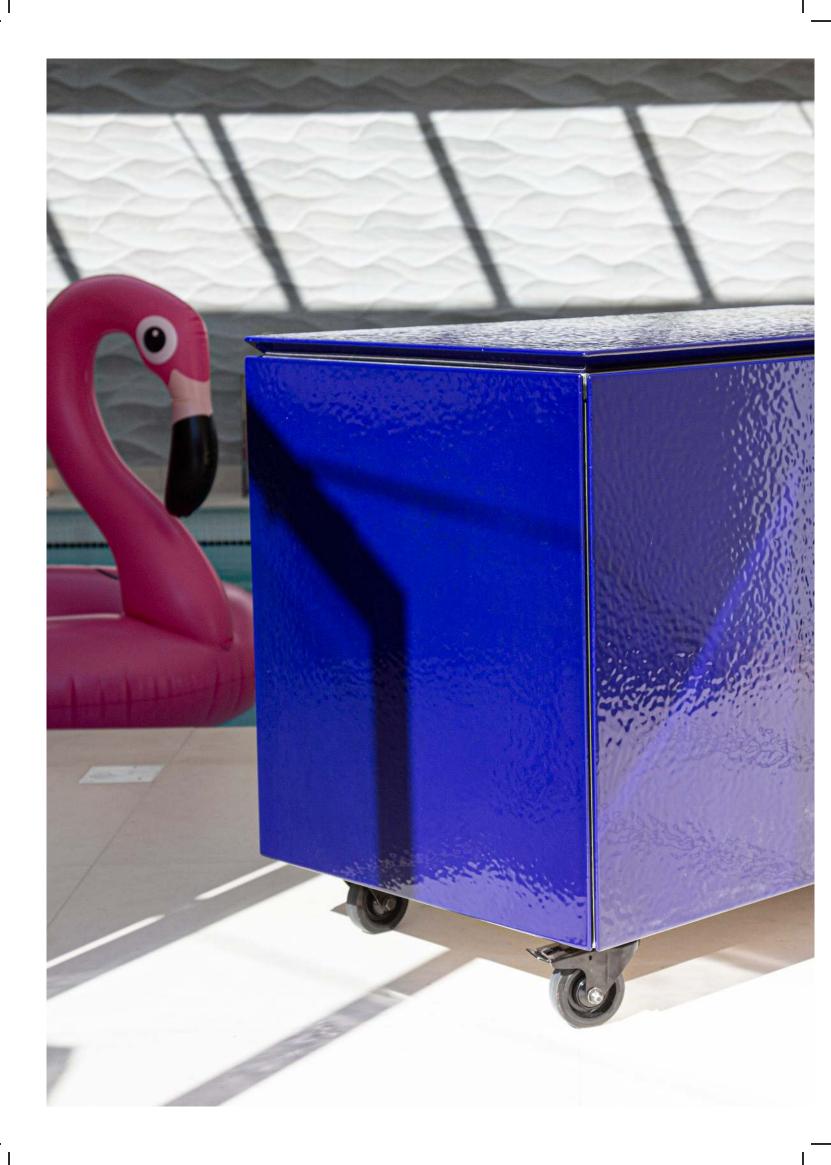

# VLAZE POOLSIDE COMPANION

The 120 ADAPT, with its durable, weatherproof enamel finish and ample storage make it the perfect poolside companion. It's a versatile unit that can be moved freely to suit your lifestyle. Available in a range of stunning finishes that always bring the sunshine.

ADAPT 120 C in Indigo Stipple

Attention to detail with crisp shut lines