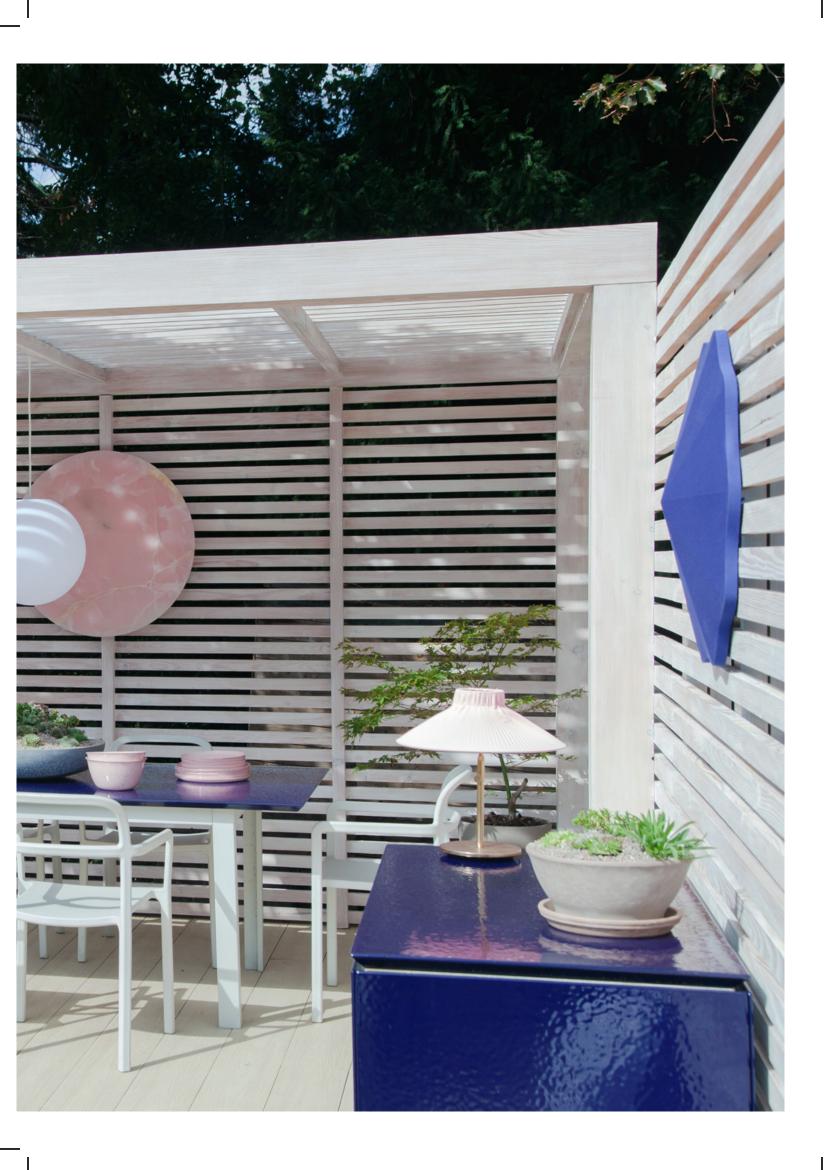

# VLAZE THE GARDEN PAVILLION

The 120 ADAPT incorporated into this outdoor living room by 2LG Studio. This versitle unit can serve as a cocktail cabinet or food preparation area creating a striking focal point for this outdoor summer pavillion.

120 ADAPT C in Indigo Stipple Bespoke table top in matching Indigo Stipple

A luxurious surface finish that offers unrivalled practicality