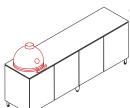

# VLAZE THE LONDON COURTYARD

In this compact urban courtyard the 120 BARBECUE provides a space saving area dedicated to food preparation and cooking plus ample storage for kitchen equipment, utensils and fuel.

120 BARBECUE C in Quilted Graphite featuring large Big Green Egg

German engineered BLUM Onyx soft close hinges