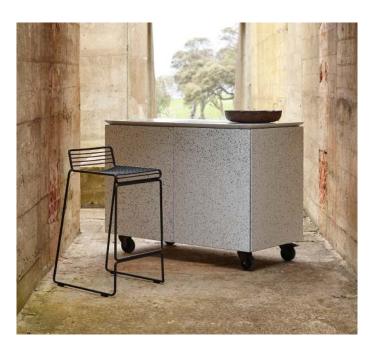

# VLAZE THE GARDEN PAVILLION

The 120 ADAPT incorporated into this outdoor living room by 2LG Studio. This versitle unit can serve as a cocktail cabinet or food preparation area creating a striking focal point for this outdoor summer pavillion.

120 ADAPT C in Indigo Stipple Bespoke table top in matching Indigo Stipple

A luxurious surface finish that offers unrivalled practicality