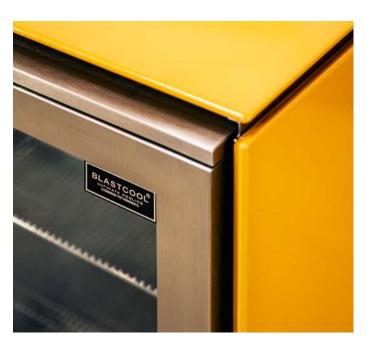

240 KITCHEN GRILL L in Ochre featuring Beefeater Signature Proline® Grill & Caple sink & tap ADAPT FRIDGE in Ochre featuring Blastcool XP1 Fridge ADAPT ISLAND in Ochre

The ADAPT FRIDGE can be placed next to any ADAPT module or stand alone

#### ADAPT **FRIDGE**

600 x 700 x 900

Vitreous enamel / stainless steel
5 colour options
Unit designed to beuse Plastool

Unit designed to house Blastcool XP1 Fridge\*

ENAMEL FINISH: VLAZE enamels are milled in-house using natural compounds and oxides therefore batches may differ slightly in colour and finish.