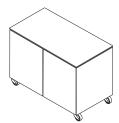

#### **120** ADAPT

1200 x 700 x 900

Vitreous enamel / stainless steel 5 colour options 2 base options (SINK legs only)

#### ADAPT **ISLAND**

1800 x 950 x 900

Vitreous enamel / stainless steel 5 colour options Castor base only

#### **240** ADAPT

2400 x 700 x 900

Vitreous enamel / stainless steel 5 colour options 2 base options