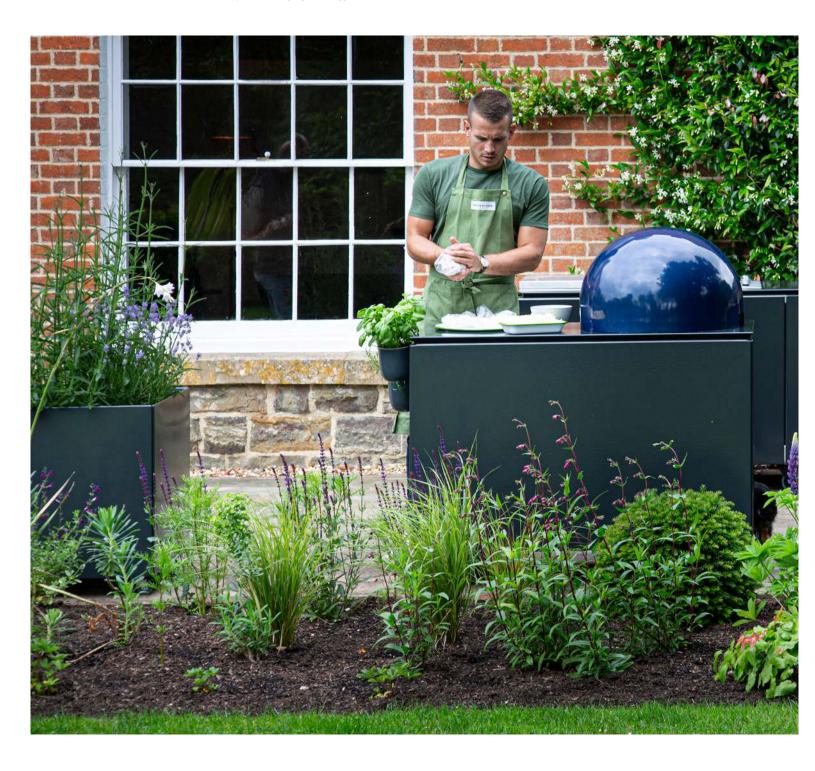

# VLAZE THE LONDON COURTYARD

In this compact urban courtyard the 120 BARBECUE provides a space saving area dedicated to food preparation and cooking plus ample storage for kitchen equipment, utensils and fuel.

120 BARBECUE C in Quilted Graphite featuring large Big Green Egg

German engineered BLUM Onyx soft close hinges