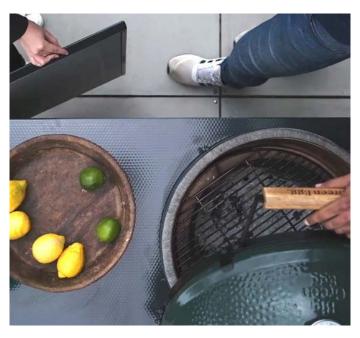

# VLAZE THE LONDON COURTYARD

In this compact urban courtyard the 120 BARBECUE provides a space saving area dedicated to food preparation and cooking plus ample storage for kitchen equipment, utensils and fuel.

120 BARBECUE C in Quilted Graphite featuring large Big Green Egg

German engineered BLUM Onyx soft close hinges