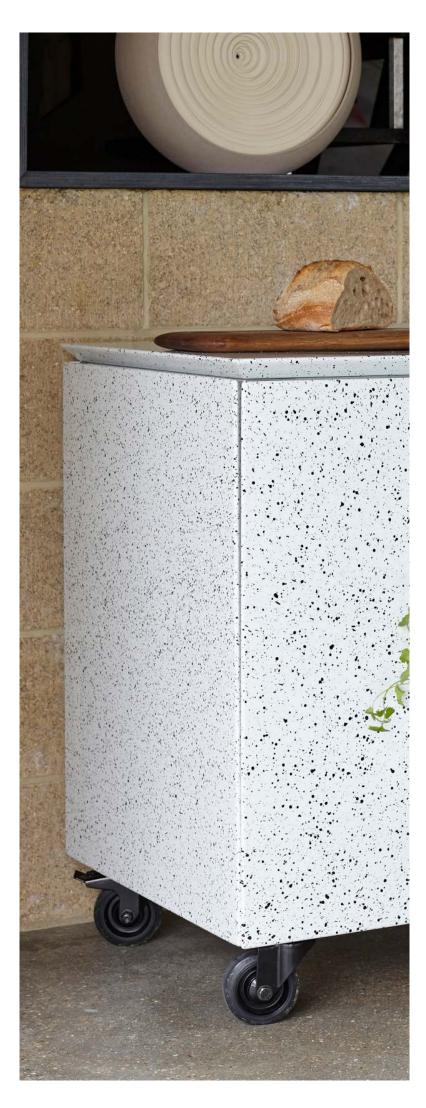

# VLAZE THE MODULAR KITCHEN

The 120 ADAPT is used as an additional preparation and storage space for this kitchen area. The castors allow it be moved and reconfigured around the space.

120 ADAPT C in Black Splatter

The perfect kitchen companion both inside and out