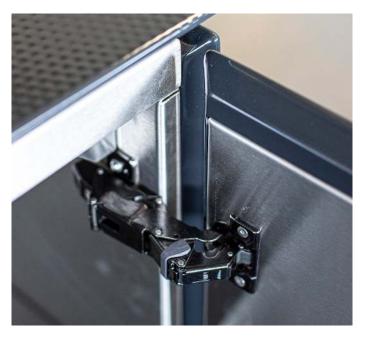

120 BARBECUE C in Quilted Graphite featuring large Big Green Egg

German engineered BLUM Onyx soft close hinges