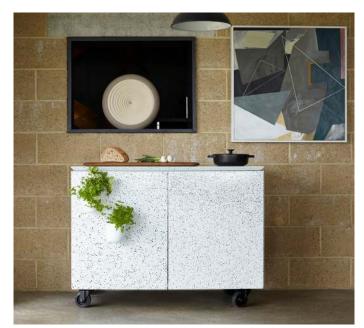

# VLAZE THE MODULAR KITCHEN

The 120 ADAPT is used as an additional preparation and storage space for this kitchen area. The castors allow it be moved and reconfigured around the space.

120 ADAPT C in Black Splatter

The perfect kitchen companion both inside and out