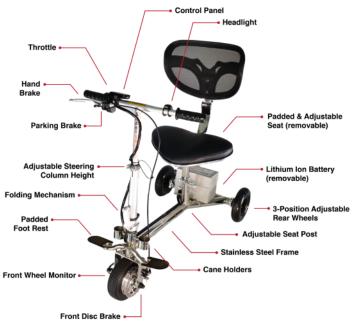

#### **Maximum Performance**

SmartScoot™ incorporates a forward and reverse mode, low, medium and high speed settings and battery strength indicator. Its weather resistant front wheel drive motor has both a disc brake and parking brake. The LED headlight and horn make travel safer and easier.

# **Durable Lightweight Construction**

SmartScoot™ is constructed of stainless steel for increased strength and durability but, due to its unique design, weighs less than **40 lbs**. To lighten your scooter for ease in lifting, simply pull off the seat and battery and the weight is reduced to **27 lbs**.

# **Extended Battery Life Technology**

SmartScoot™ is powered by a removable, advanced, rechargeable Lithium Ion battery, which is made to travel up to 12 miles on a single charge.

#### **Made for Comfort and Stability**

With a fully adjustable steering column, seat,backrest and rear wheels, the SmartScoot<sup>™</sup> provides maximum comfort and stability for those up to **250 lbs**.

# **Storage Solutions**

Your SmartScoot™ comes standard with 2 cane holders, removable luggage rack for carrying a briefcase or carry-on bag and a wire basket for holding groceries or personal belongings. A headlight, battery and charger are also included.