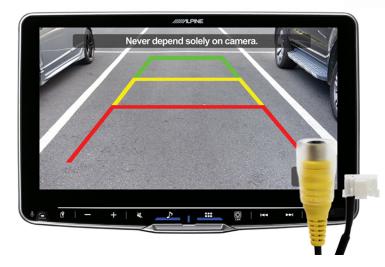

## **PRODUCT OVERVIEW**

Easily add an additional universal camera to your Alpine Head Unit and make blind spots a distant memory.

## **PRODUCT FEATURES**

**Easily Add a Camera** - Add an additional universal camera to your Alpine Head Unit with the KCX-CAM1 Additional Composite RCA to Direct Camera Adaptor (universal camera sold separately). The KCX-CAM1 is compatible with all Alpine Head Units that include a Direct Camera Input.