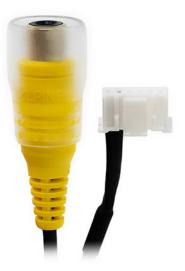

## **PRODUCT FEATURES**

**Easily Add a Camera** - Add an additional universal camera to your Alpine Head Unit with the KCX-CAM1 Additional Composite RCA to Direct Camera Adaptor (universal camera sold separately). The KCX-CAM1 is compatible with all Alpine Head Units that include a Direct Camera Input.

**Option to Add More** - While all Alpine Head Units with Direct Camera Input include one Composite RCA to Direct Camera Adaptor, an adaptor is now available to purchase separately to add an additional universal camera to your vehicle for increased safety during your drive or assistance when maneuvering in and out of parking spots.