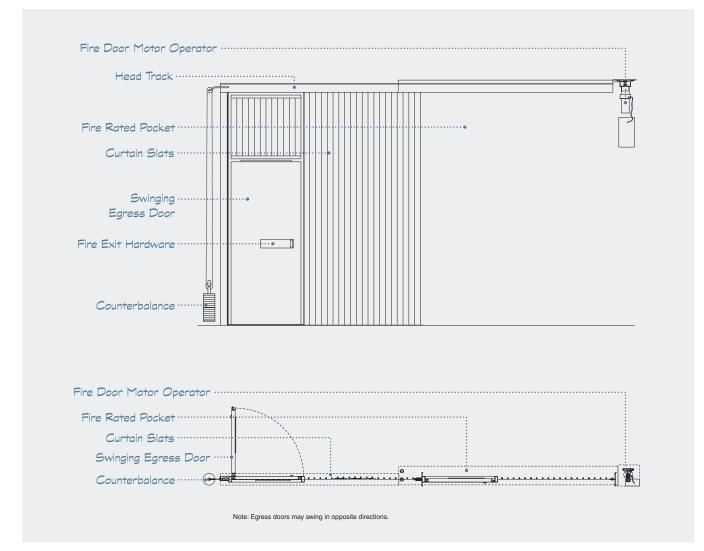

# S7000 Series

Side Sliding with & without Egress

S7000 Series fire door systems are available in both manual or motor operated designs and with or without swinging egress doors. S7000 Series doors are side acting therefore ideal for openings in fire walls where headroom is limited. The side activated design enables these fire doors to navigate around tight curves and contoured openings.

#### Egress

Available with multiple fixed complying swinging egress doors when required

#### Operation

Auto-Set<sup>®</sup> automatic resetting Fail-Safe Design - automatic self-closing mechanism does not require power operation to self-close Manual operation for assemblies up to

10' x 10'

#### Size

Widths to 80' (160' bi-parting) and heights to 24'; for larger sizes and custom configurations consult the factory

Negotiates radius curves: 3'-0" with egress doors; 1'-6" without egress doors