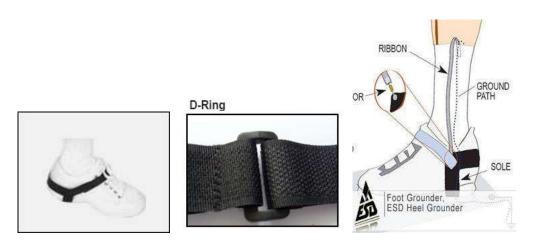

## HEEL GROUNDERS WITH D-RING/Velcro SYSTEM

Item #: 16-H-DL (Large Cup Blue Ribbon), 16-H-DS (Standard Cup Blue Ribbon)

D-Ring fastening system provides allows flexibility and comfort during long ware and walking.

0.085" thick, 1.3/8" width, Durable laminated rubber sole. White Color inner layer is insulative rubber for bottom and back. Outer black colored layer is conductive rubber Blue grounding polyester ribbon tab, 22" long conductive nylon strands, two-sided reversible,

Per ANSI/ESD S20.20, use with ESD Floor as a grounding alternative to the wrist strap system for standing operations, All our Foot Grounders are a suitable ESD footwear component in your Flooring Footwear System as the primary grounding method (<3.5 x 107 ohms per ESD STM97.1), Integral Current-Limiting 1megohm Resistor for enhanced operator safety.

- Durable, reversible three-layer sole for increased product life
- Blue Multi-strand ground ribbon, 22" long
- 1 Mega ohm resistor
- Non-marking conductive rubber: bottom and back
- Elastic Velcro with D-ring Closure Style