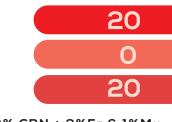

40% CRN + 2%FE & 1%MN

|    | <br> |     |       |
|----|------|-----|-------|
| DD |      |     |       |
| PR |      | ANA | LYSIS |
|    |      |     |       |

| NITROGEN (N) TOTAL %          | 20.0 |
|-------------------------------|------|
| as Controlled Release         | 8.0  |
| as Urea                       | 12.0 |
| Controlled Release Nitrogen % | 40   |
| PHOSPHORUS (P) TOTAL %        | -    |
| POTASSIUM (K) TOTAL %         | 20.0 |
| SULPHUR (S) %                 | 11.0 |
| IRON (Fe) %                   | 2.0  |
| MANGANESE (Mn) %              | 1.0  |