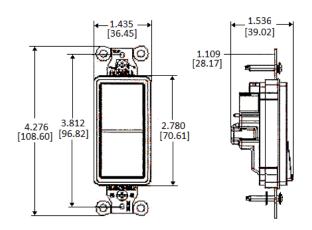

box

# **Ordering Information**

Description Toggle Color UPC Catalog Number Illuminated, Light On with Load Off, Rocker, Blue LED.

## Listings

UL Listed CSA Certified

### **Specifications**

Top Material Thermoplastic, Red
Base Material Thermoplastic, Black
Rocker Material Thermoplastic
Contacts Silver Alloy
Terminals Brass

#### **Performance**

#### **Electrical**

Dielectric Voltage Withstands 1500V AC minimum for 1 minute

Max. Continuous Current 20A Max. Working Voltage 277V AC

Overload Minimum 4.8 times rated current for 100 cycles

Temperature Rise 30°C maximum at rated current

#### Mechanical

Terminal Accommodations Uses SNAPConnect Connector

### **Environmental**

Flammability UL 94V-2

Operating Temperature Max. continuous: 75°C; Min. continuous: -40°C without

impact





#### Online Resources

Customer Use Drawing eCatalog

Installation Instructions