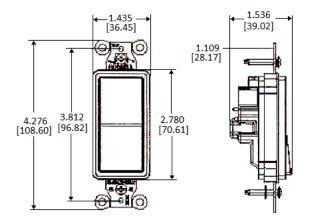

**Ordering Information**

| Description          | Toggle Color | UPC          | Catalog Number |
|----------------------|--------------|--------------|----------------|
| Pilot, Light On with | Black        | 783585186412 | SNAP2101PLBKNA |
| Load On, Rocker, Red |              |              |                |
| LED                  |              |              |                |

### Listings

UL Listed CSA Certified

### Specifications

| -               |                      |
|-----------------|----------------------|
| Top Material    | Thermoplastic, Blue  |
| Base Material   | Thermoplastic, Black |
| Rocker Material | Thermoplastic        |
| Contacts        | Silver Alloy         |
| Terminals       | Brass                |
|                 |                      |

HUBBELL



# Performance

### Electrical

| Dielectric Voltage      | Withstands 1500V AC minimum for 1 minute       |
|-------------------------|------------------------------------------------|
| Max. Continuous Current | 15A                                            |
| Max. Working Voltage    | 277V AC                                        |
| Overload                | Minimum 4.8 times rated current for 100 cycles |
| Temperature Rise        | 30°C maximum at rated current                  |

### Mechanical

Terminal Accommodations Uses SNAPConnect Connector

# Environmental

| Flammability          | UL 94V-2                                                     |
|-----------------------|--------------------------------------------------------------|
| Operating Temperature | Max. continuous