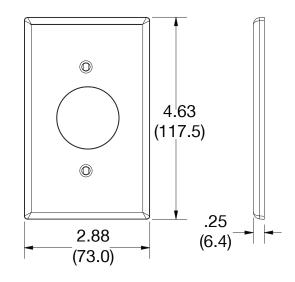

## **Specifications**

| Material        | Polycarbonate thermoplastic |
|-----------------|-----------------------------|
| Thickness       | .25 (6.4)                   |
| Orientation     | Orientation                 |
| Mounting        | Screw                       |
| Mounting Screws | Painted steel               |
| Dimensions      | 4.63 in x 2.88 in x 0.25 in |
| Flammability    | UL 94 V2                    |
|                 |                             |