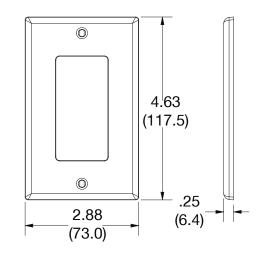

## **Specifications**

| Material        | Polycarbonate thermoplastic |  |
|-----------------|-----------------------------|--|
| Thickness       | .25 (6.4)                   |  |
| Orientation     | Orientation                 |  |
| Mounting        | Screw                       |  |
| Mounting Screws | Painted steel               |  |
| Dimensions      | 4.63 in x 2.88 in x 0.25 in |  |
| Flammability    | UL 94 V2                    |  |
|                 |                             |  |