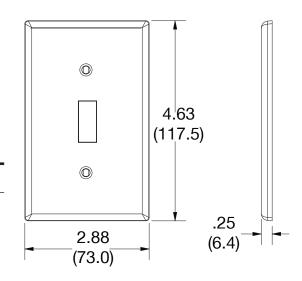

## **Specifications**

| Material        | Polycarbonate thermoplastic |
|-----------------|-----------------------------|
| Thickness       | .25 (6.4)                   |
| Orientation     | Orientation                 |
| Mounting        | Screw                       |
| Mounting Screws | Painted steel               |
| Dimensions      | 4.63 in x 2.88 in x 0.25 in |
| Flammability    | UL 94 V2                    |
|                 |                             |