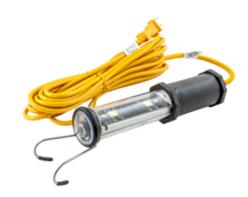

# **Temporary Power Temporary Industrial Lighting LED Maintenance Worklights**

#### **Features**

- Two 4-watt high output LEDs provide a nice even light
- Covered on/off switch in handle controls side and end LEDs
- Polycarbonate outer tube is extremely durable

### **Ordering Information**

| Description<br>LED work light with<br>end light feature | UPC<br>783585467429 | Catalog Number<br>HBLWL25LED |
|---------------------------------------------------------|---------------------|------------------------------|
|---------------------------------------------------------|---------------------|------------------------------|

### **Specifications**

**Outer Tube Material** Polycarbonate Hook Material Steel Light Type LED Plug Type **NEMA 5-15P** Length 10.25 Width 1.75 1 Attached hanging hook Included

### **Electrical**

50,000 hours Lamp Life Light Angle Degree 4700-5200 K Light Color Rating 15A 125V 9 Wattage

#### Mechanical

Cord Length 25 ft. Cord Type 18/2 SJTOW