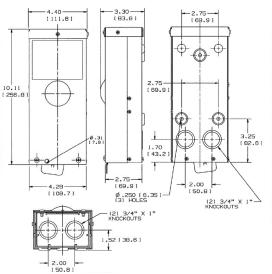

# Switched Disconnects and Enclosures Circuit-Lock<sup>®</sup> NEMA 3R Enclosures without Switch



#### Features

- · All aluminum cover and base
- Surface mount control
- Switch can be locked in the OFF position as a method of compliance with OSHA lockout/tagout
- · Base is pre-drilled for rear surface mounting
- · Top, bottom or back wire entry points



### **Ordering Information**

**Description** For use with 60A switch UPC Number 783585017044 Catalog Number HBL16R90



## Specifications

Enclosure Material

Aluminum

## **Complementary Products**

Controllers/Disconnects

HBL7862D; HBL7863D; HBL7862FWD; HBL7863FWD

#### **Online Resources**

Customer Use Drawing eCatalog Installation Instructions



Wiring Device-Kellems