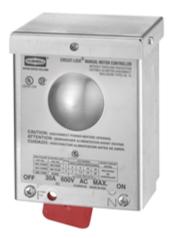

# Switched Disconnects and Enclosures Circuit-Lock<sup>®</sup> NEMA 3R Enclosures without Switch

#### Features

- All aluminum cover and base
- Surface mount control
- Switch can be locked in the OFF position as a method of compliance with OSHA lockout/tagout
- · Base is pre-drilled for rear surface mounting
- · Top, bottom or back wire entry points

### **Ordering Information**

**Description** For use with 30A switch

UPC Number 783585016962 Catalog Number HBL13R90